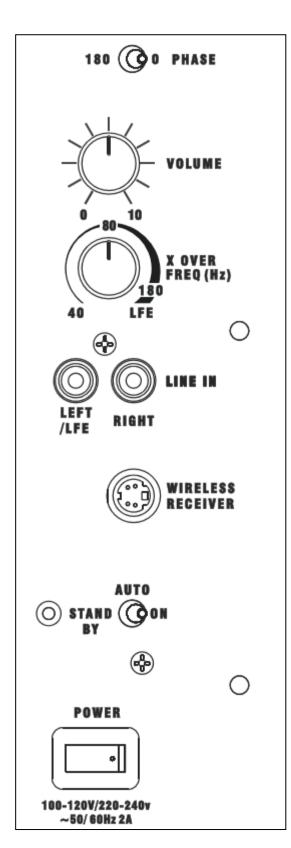

## subONE setup

Set phase to '0' unless using with tower speakers

It may take a few hours of music or movies to find the right setting for your particular room / neighbors :)

Set to **LFE** when using **HT Receivers**. You will set the sub crossover to 150Hz in the RECEIVER setup menu.

**ORB amps** -set to **80** then slowly increase to 150HZ You should not hear any dialogue coming from the sub

HT receivers, ORB amps and wireless kits use LFE input

This wireless jack is no longer used. Current wireless kit plugs into LFE RCA jack above.

Leaving sub set to ON does not harm amplifier

Click RIGHT is ON - Green light

Fuse drawer located below detachable cord