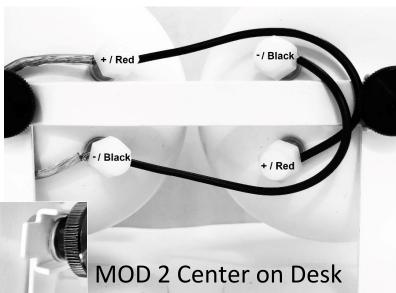

\*\*Audyssey mic setup often gets these wrong\*\* # 1 cause of blown speakers – check the settings!

MOD 1

MOD 2

OK to install wires before attaching to stand / mount

MOD 2

Front wall Left

Mount 2 Under TV or on ceiling