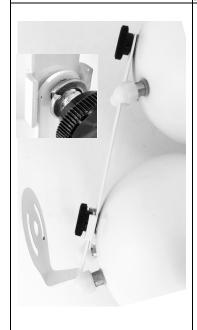

\*\*Audyssey mic setup often gets these wrong\*\* # 1 cause of blown speakers – check the settings!

MOD 1

MOD 2

OK to install wires before attaching to stand / mount

MOD 2

Front wall Left

Mount 2 Under TV or on ceiling