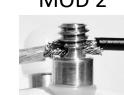

\*\*Audyssey mic setup often gets these wrong\*\* # 1 cause of blown speakers – check the settings!

MOD 1

MOD 2

OK to install wires before attaching to stand / mount

MOD 2

Front wall Left

Mount 2 Under TV or on ceiling