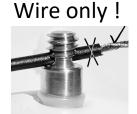

\*\*Audyssey mic setup often gets these wrong\*\* # 1 cause of blown speakers – check the settings!

MOD 1

MOD 2

OK to install wires before attaching to stand / mount

MOD 2

Front wall Left

Mount 2 Under TV or on ceiling