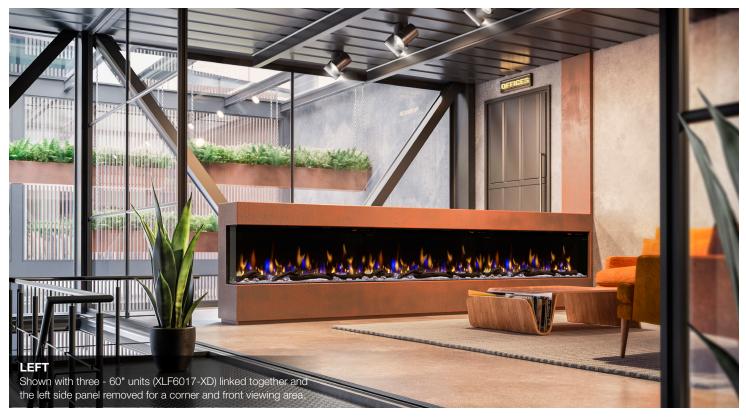

## IgniteXL<sup>®</sup> Bold 60" Linear Electric Fireplace

## XLF6017-XD

Design to impress with the IgniteXL® Bold Linear Electric Fireplace. This modern, built-in fireplace creates the illusion of incredible depth, while advanced controls maximize enjoyment and allow you to add your own personalized touch. With industry leading flexible installation options in one design; or make a bold statement and connect multiple units together for a grand, modern masterpiece.

## **Modular Installation**

#### XL Bold Series

To get a dramatically oversized fireplace that makes a lasting impression, use the linking kit and combine multiple units in a series to achieve your desired length.