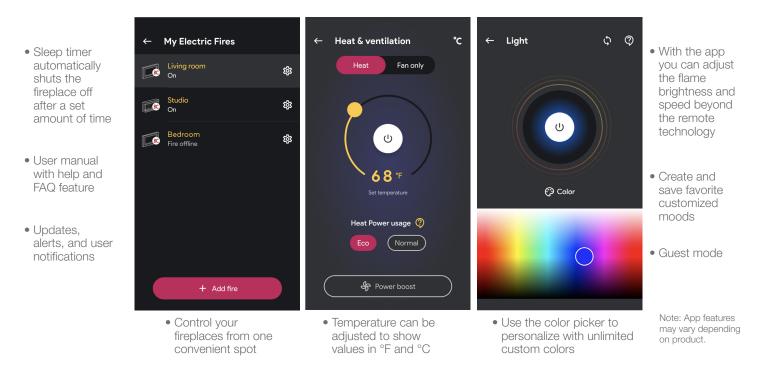

#### Welcome to Flame Connect

Control your electric fireplaces, from the palm of your hand.

#### **Connect your electric fireplaces** Add as many fireplaces as you like to the Flame Connect App.

#### Personalize your product

Change modes and settings on your fireplace to suit your mood.

#### **Secure your device** Take ownership of a product to

Take ownership of a product to prevent unauthorized access.

# **NEW!** Flame Connect app

Download the Flame Connect app on your mobile device and create an account. With the app you can add an extra level of personalization, such as saving customized mood settings.

#### For additional information, visit dimplex.com/fcapp

Available in the App Store and Google Play

© A BRAND OF GLEN DIMPLEX AMERICAS

\$ Ø 🗉

Living room

( ບ

5