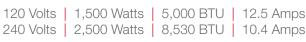

Hardwire or Plug-in × Designed to be direct-wired to a 120 or 240 volt circuit for a seamless look (120V has optional plug kit available).

SE-579-R02-093022

Mood-

maker

Remote

Customize the flame/media color and intensity for a fireplace that reflects your personality.