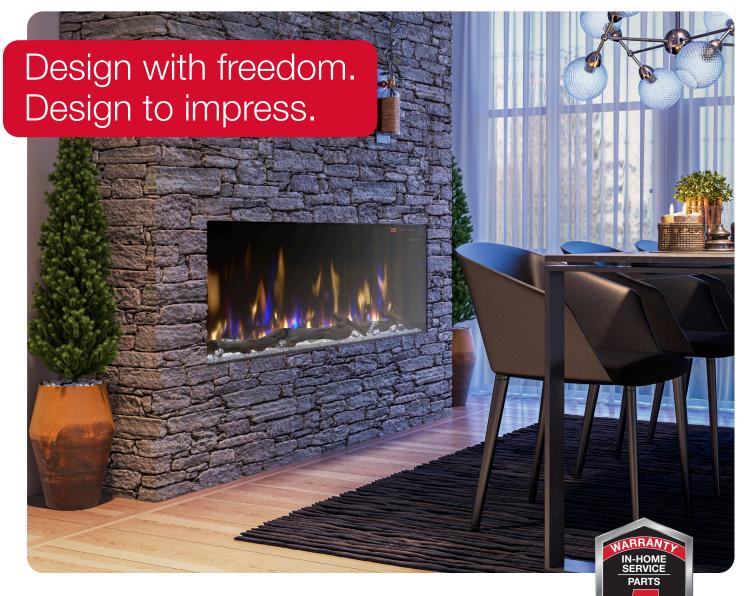

## IgniteXL<sup>®</sup> Bold 60" Linear Electric Fireplace

## XLF6017-XD

Design to impress with the IgniteXL® Bold Linear Electric Fireplace. This modern, built-in fireplace creates the illusion of incredible depth, while advanced controls maximize enjoyment and allow you to add your own personalized touch. With industry leading flexible installation options in one design; or make a bold statement and connect multiple units together for a grand, modern masterpiece.