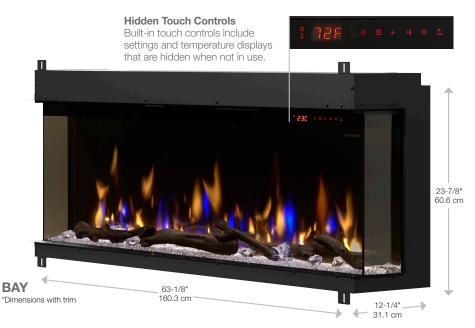

## XLF6017-XD

| A<br>200                                                                                                                                                                                                                                                                                                                                                                                                                                                                                                                                                                                                                                                                                                                                                                                                                                                                                                                                                                                                                                                                                                                                                                                                                                                                                                                                                                                                                                                                                                                                                                                                                                                                                                                                                                                                                                                                                                                                                                                                                                                                                                                                                                                                             | Fe          | eatures                                                                                                                                                                                                                                                                    |
|----------------------------------------------------------------------------------------------------------------------------------------------------------------------------------------------------------------------------------------------------------------------------------------------------------------------------------------------------------------------------------------------------------------------------------------------------------------------------------------------------------------------------------------------------------------------------------------------------------------------------------------------------------------------------------------------------------------------------------------------------------------------------------------------------------------------------------------------------------------------------------------------------------------------------------------------------------------------------------------------------------------------------------------------------------------------------------------------------------------------------------------------------------------------------------------------------------------------------------------------------------------------------------------------------------------------------------------------------------------------------------------------------------------------------------------------------------------------------------------------------------------------------------------------------------------------------------------------------------------------------------------------------------------------------------------------------------------------------------------------------------------------------------------------------------------------------------------------------------------------------------------------------------------------------------------------------------------------------------------------------------------------------------------------------------------------------------------------------------------------------------------------------------------------------------------------------------------------|-------------|----------------------------------------------------------------------------------------------------------------------------------------------------------------------------------------------------------------------------------------------------------------------------|
| Î Î                                                                                                                                                                                                                                                                                                                                                                                                                                                                                                                                                                                                                                                                                                                                                                                                                                                                                                                                                                                                                                                                                                                                                                                                                                                                                                                                                                                                                                                                                                                                                                                                                                                                                                                                                                                                                                                                                                                                                                                                                                                                                                                                                                                                                  | *           | Multi-Fire® XD Flame Effect<br>Vivid flames that are brighter and more<br>lifelike day or night, featuring a new<br>multi-layered color effect that creates a<br>sense of depth. Color settings can be<br>controlled independently or combined in<br>one of seven presets. |
| 23-7/8"<br>30.6 cm                                                                                                                                                                                                                                                                                                                                                                                                                                                                                                                                                                                                                                                                                                                                                                                                                                                                                                                                                                                                                                                                                                                                                                                                                                                                                                                                                                                                                                                                                                                                                                                                                                                                                                                                                                                                                                                                                                                                                                                                                                                                                                                                                                                                   | Ø           | Media Accent Color/Top Light<br>Customize the fireplace interior by<br>adjusting the media bed and top light -<br>select from a range of preset colors or<br>scroll through Prism mode and freeze on<br>your favorite look.                                                |
|                                                                                                                                                                                                                                                                                                                                                                                                                                                                                                                                                                                                                                                                                                                                                                                                                                                                                                                                                                                                                                                                                                                                                                                                                                                                                                                                                                                                                                                                                                                                                                                                                                                                                                                                                                                                                                                                                                                                                                                                                                                                                                                                                                                                                      | *           | <b>Modern Media Bed</b><br>A stylish multi-media bed includes small<br>and large acrylic crystals with natural-<br>looking driftwood.                                                                                                                                      |
| •                                                                                                                                                                                                                                                                                                                                                                                                                                                                                                                                                                                                                                                                                                                                                                                                                                                                                                                                                                                                                                                                                                                                                                                                                                                                                                                                                                                                                                                                                                                                                                                                                                                                                                                                                                                                                                                                                                                                                                                                                                                                                                                                                                                                                    | <b>⊷</b> ∔→ | <b>Bigger, Better Viewing</b><br>Elevate fireplace enjoyment with<br>an impressive 16" (40.6 cm) high<br>viewing area.                                                                                                                                                     |
|                                                                                                                                                                                                                                                                                                                                                                                                                                                                                                                                                                                                                                                                                                                                                                                                                                                                                                                                                                                                                                                                                                                                                                                                                                                                                                                                                                                                                                                                                                                                                                                                                                                                                                                                                                                                                                                                                                                                                                                                                                                                                                                                                                                                                      | J           | <b>Comfort\$aver® Heating System</b><br>Concealed heater with safe ceramic heat,<br>plus 11% energy savings, warms up to<br>1,000 sq. ft.                                                                                                                                  |
| <u>dan</u>                                                                                                                                                                                                                                                                                                                                                                                                                                                                                                                                                                                                                                                                                                                                                                                                                                                                                                                                                                                                                                                                                                                                                                                                                                                                                                                                                                                                                                                                                                                                                                                                                                                                                                                                                                                                                                                                                                                                                                                                                                                                                                                                                                                                           | <b>S</b>    | <b>Eco/Heat Boost</b><br>Eco reduces the wattage range to<br>maintain a comfortable heat setting,<br>while boost quickly warms a room<br>using maximum heat output for up to<br>20 minutes.                                                                                |
|                                                                                                                                                                                                                                                                                                                                                                                                                                                                                                                                                                                                                                                                                                                                                                                                                                                                                                                                                                                                                                                                                                                                                                                                                                                                                                                                                                                                                                                                                                                                                                                                                                                                                                                                                                                                                                                                                                                                                                                                                                                                                                                                                                                                                      | *           | Air Circulation Mode<br>A smart feature that moves room air to<br>keep it fresher.                                                                                                                                                                                         |
| Flame<br>Connect<br>App                                                                                                                                                                                                                                                                                                                                                                                                                                                                                                                                                                                                                                                                                                                                                                                                                                                                                                                                                                                                                                                                                                                                                                                                                                                                                                                                                                                                                                                                                                                                                                                                                                                                                                                                                                                                                                                                                                                                                                                                                                                                                                                                                                                              | ¢-          | Ambient Light Sensor<br>Automatically adjusts firebox light to suit<br>the room day to night.                                                                                                                                                                              |
| Welcome to<br>Flame Connect Const year decktof Pa<br>Ar more up on the table<br>Ar more up o                                                                                                                                                                                                                                        | Ō           | <b>Built-in Timer</b><br>Set timer to automatically shut off the<br>fireplace after a preset time, up to 8 hrs.                                                                                                                                                            |
| Strength space devices<br>for an encountry of a property of<br>the space of the space of the space of the<br>space of the space of the space of the space<br>of the space of the space of the space of the<br>space of the space of the space of the space of the<br>space of the space of the space of the space of the<br>space of the space of the space of the space of the<br>space of the space of the space of the space of the space of the<br>space of the space of the space of the space of the<br>space of the space of the space of the space of the<br>space of the space of the space of the space of the<br>space of the space of the space of the space of the<br>space of the space of the space of the space of the<br>space of the space of the space of the space of the<br>space of the space of the space of the space of the<br>space of the space of the space of the space of the<br>space of the space of the space of the space of the<br>space of the space of the space of the space of the<br>space of the space of the space of the space of the<br>space of the space of the space of the space of the<br>space of the space of the space of the space of the<br>space of the space of the space of the space of the<br>space of the space of the space of the space of the<br>space of the space of the space of the space of the<br>space of the space of the space of the space of the<br>space of the space of the space of the space of the<br>space of the space of the space of the space of the space of the<br>space of the space of the space of the space of the space of the<br>space of the space of the space of the space of the space of the<br>space of the space | ļ           | Heat Management<br>Enjoy the ambiance of a fire during<br>the warmer months by deactivating<br>the heater via the controls: or hard                                                                                                                                        |

the heater via the controls; or hard disconnect the heater during installation where heat is not required. Smart Self-Diagnostics 62

Integrated smart technology that works behind the scenes to enhance the performance of your fireplace by providing maintenance and operation feedback.

Hardwire or Plug-in × Designed to be direct-wired to a 120 or 240 volt circuit for a seamless look (120V has optional plug kit available).

SE-579-R02-093022

Mood-

maker

Remote

Customize the flame/media color and intensity for a fireplace that reflects your personality.