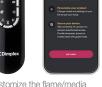

#### Welcome to Flame Connect

Control your electric fireplaces, from the palm of your hand.

#### **Connect your electric fireplaces** Add as many fireplaces as you like to the Flame Connect App.

#### Personalize your product

Change modes and settings on your fireplace to suit your mood.

#### **Secure your device** Take ownership of a product to

Take ownership of a product to prevent unauthorized access.

# **NEW!** Flame Connect app

Download the Flame Connect app on your mobile device and create an account. With the app you can add an extra level of personalization, such as saving customized mood settings.