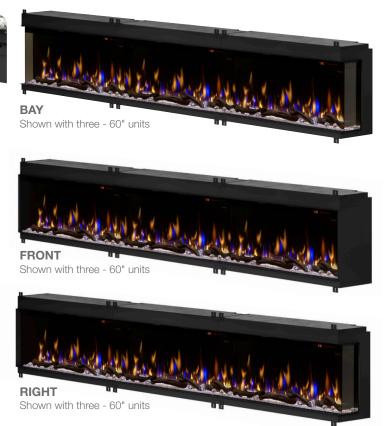

## **Modular Installation**

#### XL Bold Series

To get a dramatically oversized fireplace that makes a lasting impression, use the linking kit and combine multiple units in a series to achieve your desired length.

#### IgniteXL Bold versus Modular Gas

- Showcase your bold statement of a fireplace with or without the heat – you'll have more heat than you need
- Electric fireplaces convert 100% of input energy to heat, reducing the environmental impact and increasing energy efficiency
- No combustion, no carbon monoxide, front glass that is cool to the touch, and you can even deactivate the heater
- No venting or piping required and the unit can be placed anywhere a standard electrical outlet or connection exists