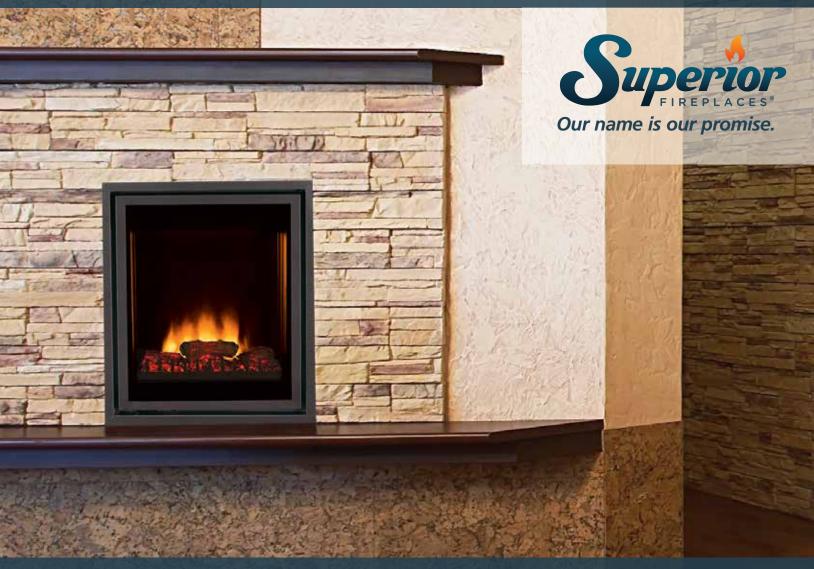

## **ELECTRIC FIREPLACES**

With its tall 28" portrait style opening, the ERT3027 electric fireplace provides the benefit of heat while creating the illusion of fire in a convenient electric appliance.

## **FEATURES**

- Available in a 27" circulating model
- Tall 28" portrait style opening for an exceptional view of the fire
- Unique multi-colored flame presentation for greater realism
- LED lights provide enegy efficiency and long life
- Bronze tinted flush-panel glass front adds a touch of elegance
- Easy access manual controls to adjust flame height and ember intensity
- Standard 5,000-BTU's thermostatically controlled heater delivers relaxing heat on demand
- Plug-in ready with standard three pronged 110V grounded power cord for easy installation
- Charred split oak log set with integrated grate and glowing ember bed
- Full function remote control (heat, flames, embers)
- 1 year limited warranty