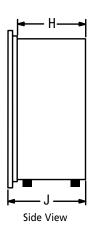

## **INCLUDED ACCESSORY**

Remote Control

|   | ERT3027 |
|---|---------|
| Α | 23-1/2" |
| В | 5/8"    |
| С | 1-1/8"  |
| D | 32"     |
| Е | 28-1/4" |
| F | 23-1/4" |
| G | 27-1/8" |
| Н | 9-1/2"  |
| J | 10-3/4" |

| FRAMING SPECIFICATIONS |         |  |  |  |
|------------------------|---------|--|--|--|
|                        | ERT3027 |  |  |  |
| WIDTH                  | 25"     |  |  |  |
| HEIGHT                 | 31-1/4" |  |  |  |
| DEPTH                  | 11"     |  |  |  |