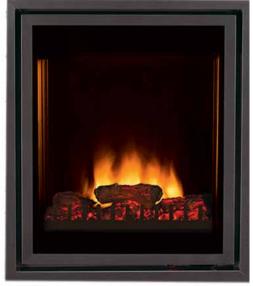

## **ELECTRIC FIREPLACES**

With its tall 28" portrait style opening, the ERT3027 electric fireplace provides the benefit of heat while creating the illusion of fire in a convenient electric appliance.

## **FEATURES**

- Available in a 27" circulating model
- Tall 28" portrait style opening for an exceptional view of the fire
- Unique multi-colored flame presentation for greater realism
- LED lights provide enegy efficiency and long life
- Bronze tinted flush-panel glass front adds a touch of elegance
- Easy access manual controls to adjust flame height and ember intensity
- Standard 5,000-BTU's thermostatically controlled heater delivers relaxing heat on demand
- Plug-in ready with standard three pronged 110V grounded power cord for easy installation
- Charred split oak log set with integrated grate and glowing ember bed
- Full function remote control (heat, flames, embers)
- 1 year limited warranty

Blue Flame

Yellow Flame