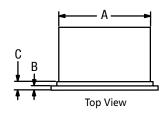

## **INCLUDED ACCESSORY**

Remote Control

|   | ERT3027 |
|---|---------|
| Α | 23-1/2" |
| В | 5/8"    |
| С | 1-1/8"  |
| D | 32"     |
| Е | 28-1/4" |
| F | 23-1/4" |
| G | 27-1/8" |
| Н | 9-1/2"  |
| J | 10-3/4" |

| FRAMING SPECIFICATIONS |         |  |  |  |
|------------------------|---------|--|--|--|
|                        | ERT3027 |  |  |  |
| WIDTH                  | 25"     |  |  |  |
| HEIGHT                 | 31-1/4" |  |  |  |
| DEPTH                  | 11"     |  |  |  |