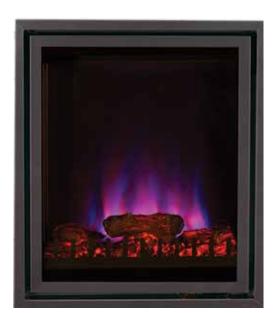

## **ELECTRIC FIREPLACES**

With its tall 28" portrait style opening, the ERT3027 electric fireplace provides the benefit of heat while creating the illusion of fire in a convenient electric appliance.

## **FEATURES**

- Available in a 27" circulating model
- Tall 28" portrait style opening for an exceptional view of the fire
- Unique multi-colored flame presentation for greater realism
- LED lights provide enegy efficiency and long life
- Bronze tinted flush-panel glass front adds a touch of elegance
- Easy access manual controls to adjust flame height and ember intensity
- Standard 5,000-BTU's thermostatically controlled heater delivers relaxing heat on demand
- Plug-in ready with standard three pronged 110V grounded power cord for easy installation
- Charred split oak log set with integrated grate and glowing ember bed
- Full function remote control (heat, flames, embers)
- 1 year limited warranty

Blue Flame

Yellow Flame