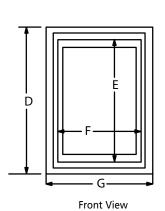

## **INCLUDED ACCESSORY**

Remote Control

|   | ERT3027 |
|---|---------|
| Α | 23-1/2" |
| В | 5/8"    |
| С | 1-1/8"  |
| D | 32"     |
| Е | 28-1/4" |
| F | 23-1/4" |
| G | 27-1/8" |
| Н | 9-1/2"  |
| J | 10-3/4" |

| FRAMING SPECIFICATIONS |         |  |  |  |
|------------------------|---------|--|--|--|
|                        | ERT3027 |  |  |  |
| WIDTH                  | 25"     |  |  |  |
| HEIGHT                 | 31-1/4" |  |  |  |
| DEPTH                  | 11"     |  |  |  |