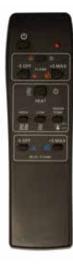

## **INCLUDED ACCESSORY**

Remote Control

|   | ERT3027 |
|---|---------|
| Α | 23-1/2" |
| В | 5/8"    |
| С | 1-1/8"  |
| D | 32"     |
| Е | 28-1/4" |
| F | 23-1/4" |
| G | 27-1/8" |
| Н | 9-1/2"  |
| J | 10-3/4" |