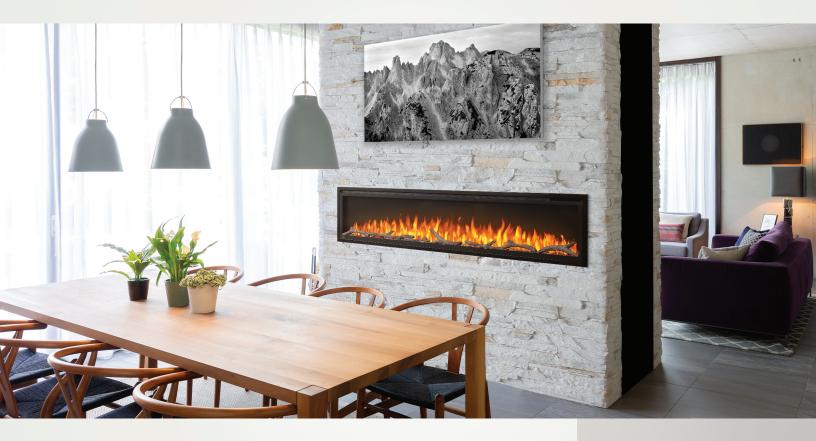

## ENTICE<sup>™</sup> 72

## NEFL72CFH - WALL HANGING ELECTRIC FIREPLACE

## **FEATURES**

- 16 <sup>15</sup>/<sub>16</sub>"H X 71 <sup>11</sup>/<sub>16</sub>"W X 5 <sup>7</sup>/<sub>16</sub>"D
- UP TO 5,000 BTU'S
- 1,465 WATTS
- Can be fully recessed for a flush appearance, partially recessed or easily hung on the wall with the built-in mounting bracket
- Features the option of blue or orange flames, or a combination of both
- High intensity LED lights with soft start and stop
- Simply plugs into 120V outlet or can be hard wired
- Includes crystal media ember bed with two optional log sets available
- Convenient remote control (controls flame intensity, flame color option, blower, heat output and timer)