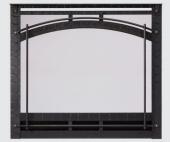

#### Fronts - Available in black

Folio Front

Casual, simple design blends the fireplace into its surroundings.

Halston Front

With it's simple form and heavy construction, this front creates a timeless design that will never go out of style.

Chateau Forge Front

A hammered forged look is tried and true as a high-end look for your traditional fireplace.

Wescott Mantel