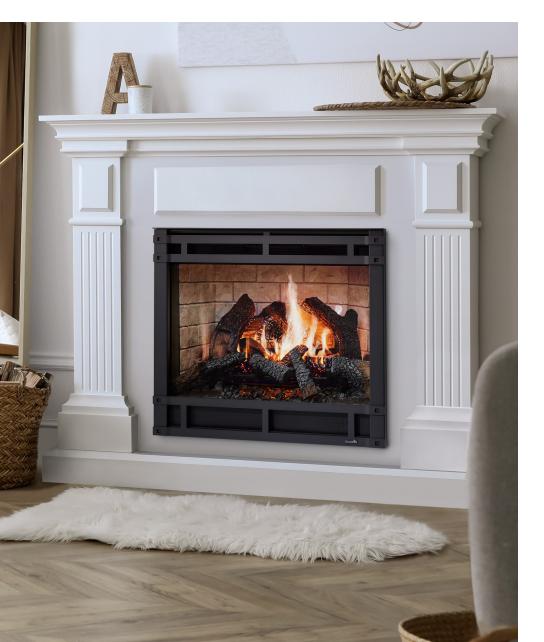

Easily adjust the brightness, warmth, lighting and timer from the comfort of your chair. Installation is a breeze with no gas line or venting needed. Build the Inception into your wall with its thin profile that hardly takes up floor space. Or choose the optional Wescott Mantel Kit for a built-in look with no need for construction.

Cover: Inception with Westcott mantel kit and Folio front Left: Inception with Chateau Forge front Right: Inception with Halston front