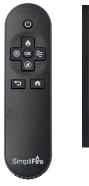

#### **Controls**

FIREPLACE BUTTONS: Control the flame, heater and lights with buttons on lower right of fireplace.

REMOTE CONTROL: Utilize the menu to easily control your fire experience with advanced options like brightness adjustment, timer, thermostat, heater, and diagnostics.

INTELLIFIRE APP: Connect Inception to the IntelliFire App to operate your fireplace and control using smart speaker