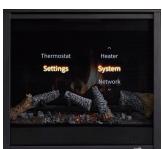

#### **Controls**

FIREPLACE BUTTONS: Control the flame, heater and lights with buttons on lower right of fireplace.

REMOTE CONTROL: Utilize the menu to easily control your fire experience with advanced options like brightness adjustment, timer, thermostat, heater, and diagnostics.

INTELLIFIRE APP: Connect Inception to the IntelliFire App to operate your fireplace and control using smart speaker