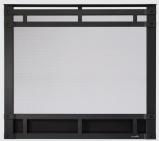

#### Fronts - Available in black

Folio Front

Casual, simple design blends the fireplace into its surroundings.

Halston Front

With it's simple form and heavy construction, this front creates a timeless design that will never go out of style.