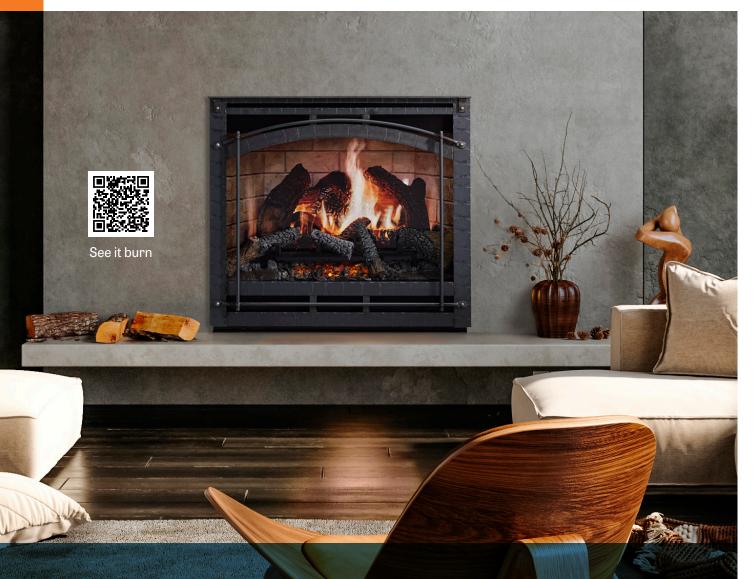

#### Fronts - Available in black

Folio Front

Casual, simple design blends the fireplace into its surroundings.

Halston Front

With it's simple form and heavy construction, this front creates a timeless design that will never go out of style.

Chateau Forge Front

A hammered forged look is tried and true as a high-end look for your traditional fireplace.

Wescott Mantel