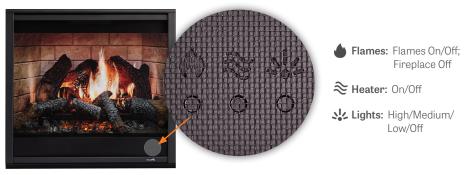

#### **Controls**

FIREPLACE BUTTONS: Control the flame, heater and lights with buttons on lower right of fireplace.

REMOTE CONTROL: Utilize the menu to easily control your fire experience with advanced options like brightness adjustment, timer, thermostat, heater, and diagnostics.