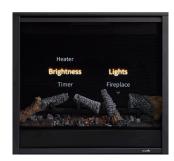

#### **Controls**

FIREPLACE BUTTONS: Control the flame, heater and lights with buttons on lower right of fireplace.

REMOTE CONTROL: Utilize the menu to easily control your fire experience with advanced options like brightness adjustment, timer, thermostat, heater, and diagnostics.

INTELLIFIRE APP: Connect Inception to the IntelliFire App to operate your fireplace and control using smart speaker