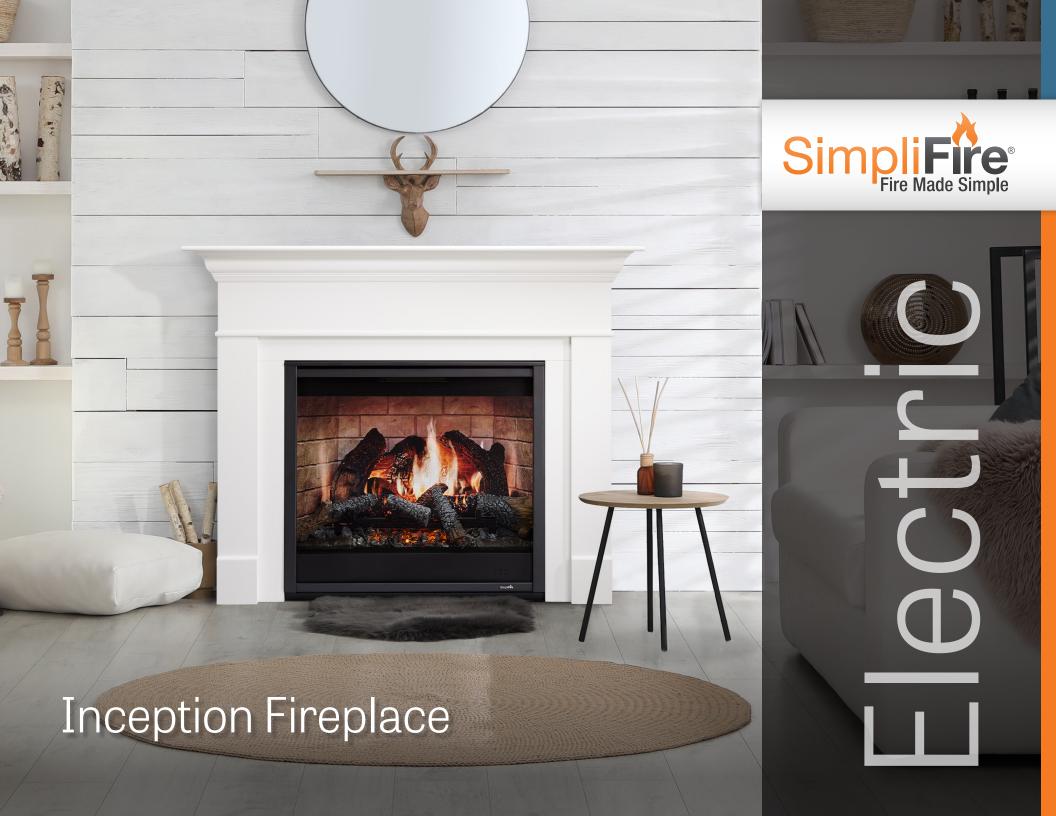

# Game-Changing Electric Fireplace

The Inception from SimpliFire® is the first traditional electric fireplace that brings true to life flame experience to your home. Simple to install almost anywhere, it creates a safe and relaxing retreat with flickering flames, hand-painted logs and glowing LED embers.

Easily adjust the brightness, warmth, lighting and timer from the comfort of your chair. Installation is a breeze with no gas line or venting needed. Build the Inception into your wall with its thin profile that hardly takes up floor space. Or choose the optional Wescott Mantel Kit for a built-in look with no need for construction.

Cover: Inception with Westcott mantel kit and Folio front Left: Inception with Chateau Forge front Right: Inception with Halston front