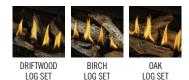

## FEATURES

- SUITABLE FOR TELEVISION INSTALLATIONS WITH OPTIONAL PASSIVE UNIVERSAL HEAT MANAGEMENT SYSTEM
- COMPATIBLE WITH THE EFIRE MOBILE APP CONTROLLED BY BLUETOOTH' TECHNOLOGY
- A GAS LINEAR FIREPLACE IDEAL FOR HEATING SMALLER SPACES
- CONTEMPORARY DESIGN WITH CHOICE OF MEDIA BIRCH, DRIFTWOOD, SPLIT OAK LOG KITS OR GLASS
- Up to 28,000 BTU's
- · Premium safety barrier included
- · Standard blower included
- $\cdot$  Top Lights for an illuminated effect
- Remote included to control on/off, thermostat, flame, fan, top lights and more
- Heat is efficiently and silently circulated around the room instead of blowing directly from the front of the fireplace with Universal Heat Management
- · Collection of optional media kits for enhanced appearance
- Optional MIRRO-FLAME Porcelain Reflective Panels or Ledgestone
  Decorative Panels
- · Same footprint as BL56 for easy installation transitions
- · Additional sizes available 42", 46"