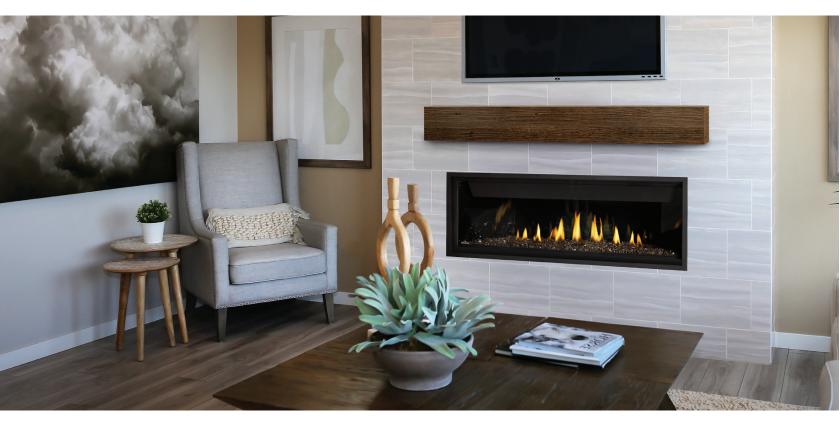

ASCENT<sup>®</sup> LINEAR PREMIUM 56

**BLP56NTE – LINEAR DIRECT VENT GAS FIREPLACE** 

## FEATURES

- SUITABLE FOR TELEVISION INSTALLATIONS WITH OPTIONAL PASSIVE UNIVERSAL HEAT MANAGEMENT SYSTEM
- COMPATIBLE WITH THE EFIRE MOBILE APP CONTROLLED BY BLUETOOTH' TECHNOLOGY
- A GAS LINEAR FIREPLACE IDEAL FOR HEATING SMALLER SPACES
- CONTEMPORARY DESIGN WITH CHOICE OF MEDIA BIRCH, DRIFTWOOD, SPLIT OAK LOG KITS OR GLASS
- Up to 28,000 BTU's
- · Premium safety barrier included
- · Standard blower included
- $\cdot$  Top Lights for an illuminated effect
- Remote included to control on/off, thermostat, flame, fan, top lights and more
- Heat is efficiently and silently circulated around the room instead of blowing directly from the front of the fireplace with Universal Heat Management
- · Collection of optional media kits for enhanced appearance
- Optional MIRRO-FLAME Porcelain Reflective Panels or Ledgestone
  Decorative Panels
- · Same footprint as BL56 for easy installation transitions
- · Additional sizes available 42", 46"