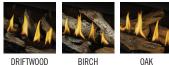

## FEATURES

- SUITABLE FOR TELEVISION INSTALLATIONS WITH OPTIONAL PASSIVE UNIVERSAL HEAT MANAGEMENT SYSTEM
- COMPATIBLE WITH THE EFIRE MOBILE APP CONTROLLED BY BLUETOOTH TECHNOLOGY
- A GAS LINEAR FIREPLACE IDEAL FOR HEATING SMALLER SPACES
- CONTEMPORARY DESIGN WITH CHOICE OF MEDIA BIRCH, DRIFTWOOD, SPLIT OAK LOG KITS OR GLASS
- Up to 24,000 BTU's
- Premium safety barrier included
- · Standard blower included
- $\cdot\,$  Top Lights for an illuminated effect
- $\cdot\,$  Remote included to control on/off, thermostat, flame, fan, top lights and more
- Heat is efficiently and silently circulated around the room instead of blowing directly from the front of the fireplace with Universal Heat Management
- · Collection of optional media kits for enhanced appearance
- Optional MIRRO-FLAME Porcelain Reflective Panels or Ledgestone
  Decorative Panels
- Same footprint as B46, BX46, BL46 for easy installation transitions
- · Additional sizes available 42", 56"

## OPTIONS / ACCESSORIES

OAK LOG SET

GLASS BEADS GLASS EMBERS (Available in various colours)

FULL FUNCTION REMOTE WITH EFIRE APP CONNECTIVITY

ROCK KIT

BEACH FIRE KIT

FIRE KIT

**FPO** 