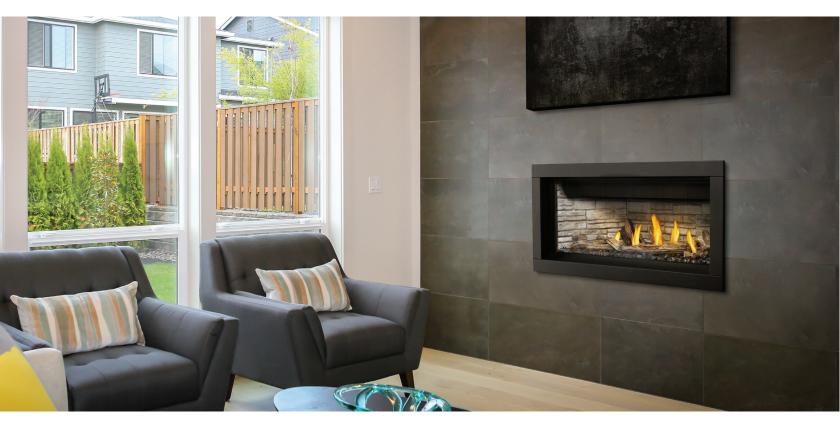

ASCENT<sup>®</sup> LINEAR PREMIUM 46

**BLP46NTE – LINEAR DIRECT VENT GAS FIREPLACE** 

## FEATURES

- SUITABLE FOR TELEVISION INSTALLATIONS WITH OPTIONAL PASSIVE UNIVERSAL HEAT MANAGEMENT SYSTEM
- COMPATIBLE WITH THE EFIRE MOBILE APP CONTROLLED BY BLUETOOTH TECHNOLOGY
- A GAS LINEAR FIREPLACE IDEAL FOR HEATING SMALLER SPACES
- CONTEMPORARY DESIGN WITH CHOICE OF MEDIA BIRCH, DRIFTWOOD, SPLIT OAK LOG KITS OR GLASS
- Up to 24,000 BTU's
- Premium safety barrier included
- · Standard blower included
- $\cdot\,$  Top Lights for an illuminated effect
- $\cdot\,$  Remote included to control on/off, thermostat, flame, fan, top lights and more
- Heat is efficiently and silently circulated around the room instead of blowing directly from the front of the fireplace with Universal Heat Management
- · Collection of optional media kits for enhanced appearance
- Optional MIRRO-FLAME Porcelain Reflective Panels or Ledgestone
  Decorative Panels
- Same footprint as B46, BX46, BL46 for easy installation transitions
- · Additional sizes available 42", 56"