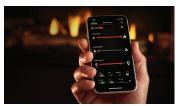

## FEATURES

- SUITABLE FOR TELEVISION INSTALLATIONS WITH OPTIONAL PASSIVE UNIVERSAL HEAT MANAGEMENT SYSTEM
- COMPATIBLE WITH THE EFIRE MOBILE APP CONTROLLED BY **BLUETOOTH' TECHNOLOGY**
- A GAS LINEAR FIREPLACE IDEAL FOR HEATING SMALLER SPACES
- CONTEMPORARY DESIGN WITH CHOICE OF MEDIA BIRCH, DRIFTWOOD, SPLIT OAK LOG KITS OR GLASS
- · Up to 20,000 BTU's
- · Premium safety barrier included
- · Standard blower included
- · Top Lights for an illuminated effect
- · Remote included to control on/off, thermostat, flame, fan, top lights and more
- · Heat is efficiently and silently circulated around the room instead of blowing directly from the front of the fireplace with Universal Heat Management
- · Collection of optional media kits for enhanced appearance
- · Optional MIRRO-FLAME Porcelain Reflective Panels or Ledgestone Decorative Panels
- · Same footprint as B42, BX42, BL42 for easy installation transitions
- · Additional sizes available 46", 56"

## OPTIONS / ACCESSORIES

DRIFTWOOD

BIRCH LOG SET

LOG SET

GLASS BEADS

**GLASS EMBERS** (Available in various colours)

FULL FUNCTION REMOTE WITH EFIRE APP CONNECTIVITY

REACH FIRE KIT