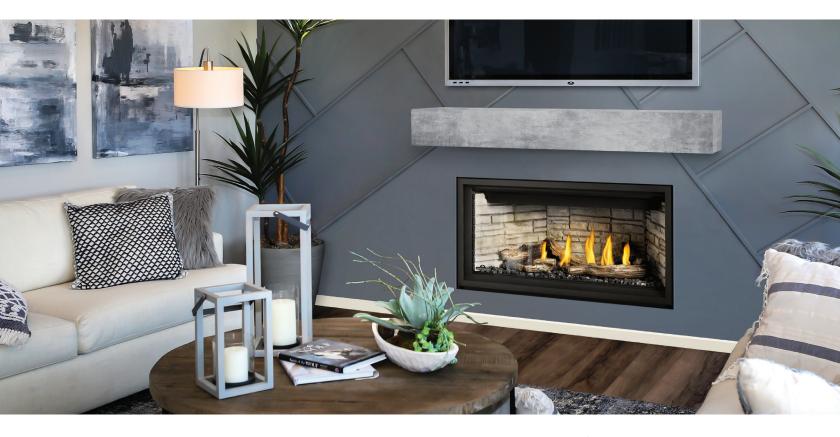

## **ASCENT** LINEAR PREMIUM 42

**BLP42NTE - LINEAR DIRECT VENT GAS FIREPLACE** 

SCAN HERE TO LEARN MORE

## FEATURES

- SUITABLE FOR TELEVISION INSTALLATIONS WITH OPTIONAL PASSIVE UNIVERSAL HEAT MANAGEMENT SYSTEM
- COMPATIBLE WITH THE EFIRE MOBILE APP CONTROLLED BY **BLUETOOTH' TECHNOLOGY**
- A GAS LINEAR FIREPLACE IDEAL FOR HEATING SMALLER SPACES
- CONTEMPORARY DESIGN WITH CHOICE OF MEDIA BIRCH, DRIFTWOOD, SPLIT OAK LOG KITS OR GLASS
- · Up to 20,000 BTU's
- · Premium safety barrier included
- · Standard blower included
- · Top Lights for an illuminated effect
- · Remote included to control on/off, thermostat, flame, fan, top lights and more
- · Heat is efficiently and silently circulated around the room instead of blowing directly from the front of the fireplace with Universal Heat Management
- · Collection of optional media kits for enhanced appearance
- · Optional MIRRO-FLAME Porcelain Reflective Panels or Ledgestone Decorative Panels
- · Same footprint as B42, BX42, BL42 for easy installation transitions
- · Additional sizes available 46", 56"