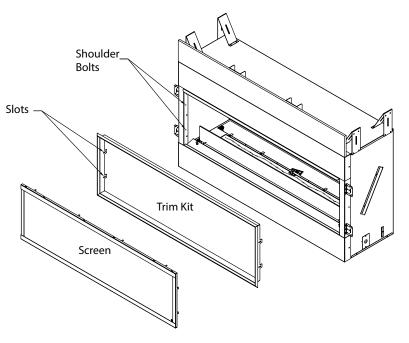

## **INSTALLATION INSTRUCTIONS:**

- 1. Remove screen from unit.
- 2. Remove the four should bolts (2 on each side).
- 3. Place the trim frame over the face of the unit.
- 4. Align the two slots with the two holes on each side.
- 5. Secure in place with the shoulder bolts previously removed [two (2) on each side.]
- 6. Place the screen back into place by aligning the screen frame hooks with the shoulder bolts.