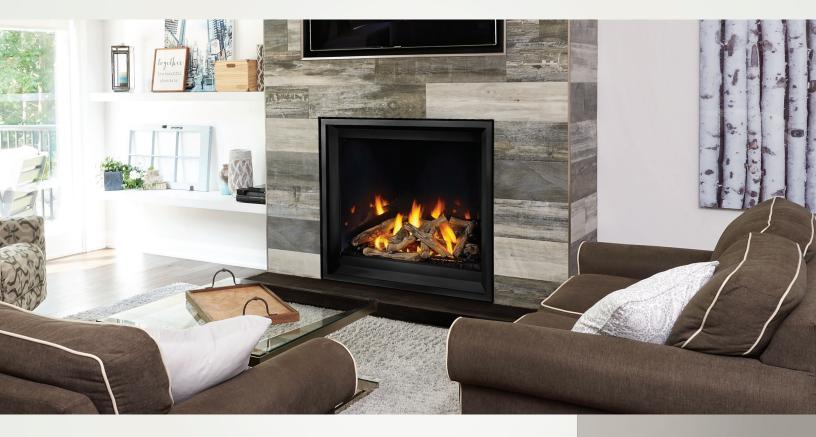

# ALTITUDE X 42

### AX42 - DIRECT VENT GAS FIREPLACE

#### UP TO 38,000 BTU'S • PREMIUM ACCESSORIES • EXCLUSIVE NIGHT LIGHT

- 37 13/16"h x 42 1/4"w x 18 5/8"d
- Clean face design with full firebox flame
- Four Ultra HD Premium log set options include: Driftwood, Oak, Birch and Maple
- · Zen front available in both Charcoal and Black
- · Whitney and Denali premium fronts available with three accent color options
- Finishing trim available in Charcoal, Black, Gunmetal and Copper
- Six decorative brick kits include MIRRO-FLAME" Porcelain Reflective Radiant Panels, Westminster" Standard and Herringbone, Newport" Standard, Old Town Red" Standard and Herringbone
- Exclusive NIGHT LIGHT
- eFIRE Remote App total control of your fireplace from your mobile device
- Heat circulating blower with variable speed and thermostatic control provides powerful heating performance comes included
- Optional AMBIENT-GLOW metal fibers are designed to enhance the glowing embers on gas fires