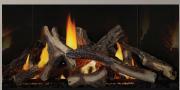

#### UP TO 38,000 BTU'S • PREMIUM ACCESSORIES • EXCLUSIVE NIGHT LIGHT

- 37 13/16"h x 42 1/4"w x 18 5/8"d
- Clean face design with full firebox flame
- Four Ultra HD Premium log set options include: Driftwood, Oak, Birch and Maple
- · Zen front available in both Charcoal and Black
- · Whitney and Denali premium fronts available with three accent color options
- Finishing trim available in Charcoal, Black, Gunmetal and Copper
- Six decorative brick kits include MIRRO-FLAME" Porcelain Reflective Radiant Panels, Westminster" Standard and Herringbone, Newport" Standard, Old Town Red" Standard and Herringbone
- Exclusive NIGHT LIGHT
- eFIRE Remote App total control of your fireplace from your mobile device
- Heat circulating blower with variable speed and thermostatic control provides powerful heating performance comes included
- Optional AMBIENT-GLOW metal fibers are designed to enhance the glowing embers on gas fires