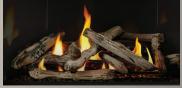

#### UP TO 38,000 BTU'S • PREMIUM ACCESSORIES • EXCLUSIVE NIGHT LIGHT

- 37 13/16"h x 42 1/4"w x 18 5/8"d
- Clean face design with full firebox flame
- Four Ultra HD Premium log set options include: Driftwood, Oak, Birch and Maple
- · Zen front available in both Charcoal and Black
- · Whitney and Denali premium fronts available with three accent color options
- Finishing trim available in Charcoal, Black, Gunmetal and Copper
- Six decorative brick kits include MIRRO-FLAME" Porcelain Reflective Radiant Panels, Westminster" Standard and Herringbone, Newport" Standard, Old Town Red" Standard and Herringbone
- Exclusive NIGHT LIGHT
- eFIRE Remote App total control of your fireplace from your mobile device
- Heat circulating blower with variable speed and thermostatic control provides powerful heating performance comes included
- Optional AMBIENT-GLOW metal fibers are designed to enhance the glowing embers on gas fires