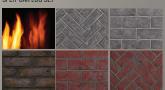

e
- Four Ultra HD Premium log set options include: Driftwood, Oak, Birch and Maple
- · Zen front available in both Charcoal and Black
- · Whitney and Denali premium fronts available with three accent color options
- Finishing trim available in Charcoal, Black, Gunmetal and Copper
- Six decorative brick kits include MIRRO-FLAME" Porcelain Reflective Radiant Panels, Westminster" Standard and Herringbone, Newport" Standard, Old Town Red" Standard and Herringbone
- Exclusive NIGHT LIGHT
- eFIRE Remote App total control of your fireplace from your mobile device
- Heat circulating blower with variable speed and thermostatic control provides powerful heating performance comes included
- Optional AMBIENT-GLOW metal fibers are designed to enhance the glowing embers on gas fires

# ACCESSORIES







DECORATIVE BRICK PANELS



REMOTE CONTROL