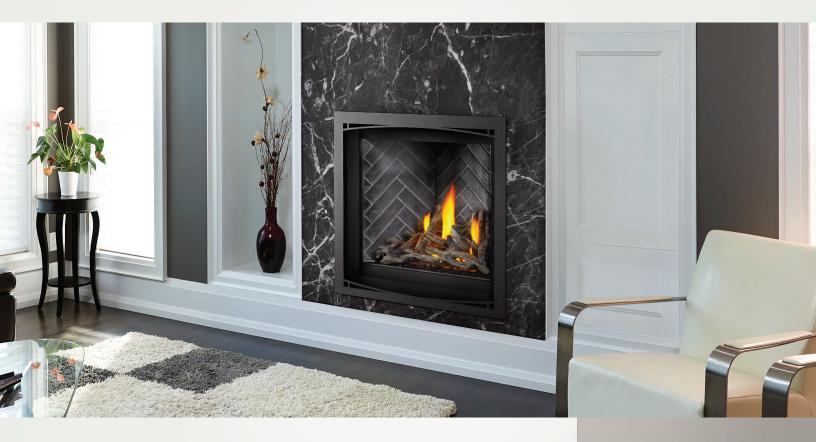

## ALTITUDE X 36 AX36 – DIRECT VENT GAS FIREPLACE

## UP TO 36,500 BTU'S • PREMIUM ACCESSORIES • EXCLUSIVE NIGHT LIGHT

- 34 13/16"h x 35 1/4"w x 18 3/4"d
- Clean face design with full firebox flame
- Four Ultra HD Premium log set options include: Driftwood, Oak, Birch and Maple
- Zen front available in both Charcoal and Black
- · Whitney and Denali premium fronts available with three accent color options
- Finishing trim available in Charcoal, Black, Gunmetal and Copper
- Six decorative brick kits include MIRRO-FLAME<sup>®</sup> Porcelain Reflective Radiant Panels, Westminster<sup>®</sup> Standard and Herringbone, Newport<sup>®</sup> Standard, Old Town Red<sup>®</sup> Standard and Herringbone
- Exclusive NIGHT LIGHT<sup>™</sup>
- eFIRE Remote App total control of your fireplace from your mobile device
- Heat circulating blower with variable speed and thermostatic control provides powerful heating performance comes included
- Optional AMBIENT-GLOW metal fibers are designed to enhance the glowing embers on gas fires