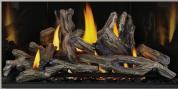

## UP TO 36,500 BTU'S • PREMIUM ACCESSORIES • EXCLUSIVE NIGHT LIGHT

- 34 13/16"h x 35 1/4"w x 18 3/4"d
- Clean face design with full firebox flame
- Four Ultra HD Premium log set options include: Driftwood, Oak, Birch and Maple
- Zen front available in both Charcoal and Black
- · Whitney and Denali premium fronts available with three accent color options
- Finishing trim available in Charcoal, Black, Gunmetal and Copper
- Six decorative brick kits include MIRRO-FLAME<sup>®</sup> Porcelain Reflective Radiant Panels, Westminster<sup>®</sup> Standard and Herringbone, Newport<sup>®</sup> Standard, Old Town Red<sup>®</sup> Standard and Herringbone
- Exclusive NIGHT LIGHT<sup>™</sup>
- eFIRE Remote App total control of your fireplace from your mobile device
- Heat circulating blower with variable speed and thermostatic control provides powerful heating performance comes included
- Optional AMBIENT-GLOW metal fibers are designed to enhance the glowing embers on gas fires

## OPTIONS / ACCESSORIES

DRIFTWOOD LOG SET

DECORATIVE BRICK PANELS

napoleon.com

REMOTE CONTROL

EFIRE APP