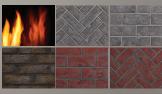

## UP TO 36,500 BTU'S • PREMIUM ACCESSORIES • EXCLUSIVE NIGHT LIGHT

- 34 13/16"h x 35 1/4"w x 18 3/4"d
- Clean face design with full firebox flame
- Four Ultra HD Premium log set options include: Driftwood, Oak, Birch and Maple
- Zen front available in both Charcoal and Black
- · Whitney and Denali premium fronts available with three accent color options
- Finishing trim available in Charcoal, Black, Gunmetal and Copper
- Six decorative brick kits include MIRRO-FLAME<sup>®</sup> Porcelain Reflective Radiant Panels, Westminster<sup>®</sup> Standard and Herringbone, Newport<sup>®</sup> Standard, Old Town Red<sup>®</sup> Standard and Herringbone
- Exclusive NIGHT LIGHT<sup>™</sup>
- eFIRE Remote App total control of your fireplace from your mobile device
- Heat circulating blower with variable speed and thermostatic control provides powerful heating performance comes included
- Optional AMBIENT-GLOW metal fibers are designed to enhance the glowing embers on gas fires

## OPTIONS / ACCESSORIES

DRIFTWOOD LOG SET

DECORATIVE BRICK PANELS

napoleon.com

REMOTE CONTROL

EFIRE APP