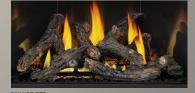

## UP TO 36,500 BTU'S • PREMIUM ACCESSORIES • EXCLUSIVE NIGHT LIGHT

- 34 13/16"h x 35 1/4"w x 18 3/4"d
- Clean face design with full firebox flame
- Four Ultra HD Premium log set options include: Driftwood, Oak, Birch and Maple
- Zen front available in both Charcoal and Black
- · Whitney and Denali premium fronts available with three accent color options
- Finishing trim available in Charcoal, Black, Gunmetal and Copper
- Six decorative brick kits include MIRRO-FLAME<sup>®</sup> Porcelain Reflective Radiant Panels, Westminster<sup>®</sup> Standard and Herringbone, Newport<sup>®</sup> Standard, Old Town Red<sup>®</sup> Standard and Herringbone
- Exclusive NIGHT LIGHT<sup>™</sup>
- eFIRE Remote App total control of your fireplace from your mobile device
- Heat circulating blower with variable speed and thermostatic control provides powerful heating performance comes included
- Optional AMBIENT-GLOW metal fibers are designed to enhance the glowing embers on gas fires

## OPTIONS / ACCESSORIES

DRIFTWOOD LOG SET

DECORATIVE BRICK PANELS

napoleon.com

REMOTE CONTROL

EFIRE APP