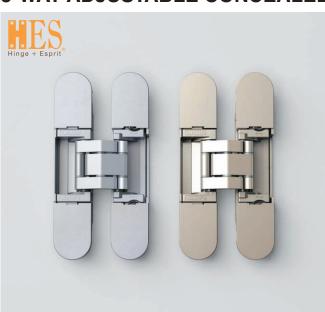

# 3-WAY ADJUSTABLE CONCEALED HINGE

# **HES3D-90**

| Item Code   | Item Name  | Colour         | Door Thickness | Opening Angle | Weight | Box   | Carton |
|-------------|------------|----------------|----------------|---------------|--------|-------|--------|
| 170-029-221 | HES3D-90DC | Silver         | Min. 23        | 180°          | 198 g  | 2 pcs | 48 pcs |
| 170-029-222 | HES3D-90DN | Champagne Gold | Min. 23        | 180°          | 198 g  | 2 pcs | 48 pcs |