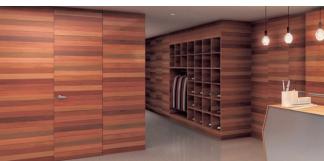

### ■For Easy Installation

- 1. Separate parts as shown in picture "a".
- 2. Screw on the hinge body to door, and hinge bracket to door frame.
- As shown in picture "b", insert hinge body straight into hinge bracket.
  Bracket will temporarily hold the body for easy installation.
- 4. Use "screw A" to fix body on bracket.
- 5. Adjust horizontally by turning "screw B".
- 6. Loosen "screw A" for vertical adjustment. Tighten "screw A" after vertical adjustment completed.
- For depth adjustment, loosen "screw C" (one turn). Tighten "screw C" after completed.
- 8. Snap on plastic covers after all above completed.

#### Parts Included

Countersunk head screw 4×20 (4 pcs./hinge)