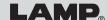

## HES CONCEALED HINGE SERIES

■3-WAY Adjustment

#### **■**Features

- The hinges are completely hidden when the door is closed.
- 3-WAY adjustment function allows vertical, horizontal, and depth adjustment after hinge installed.
- Can be used together with a door closer or door damper.
- · LAPCON DOOR DAMPER LDD-S (P.720-721)
- · LAPCON DOOR DAMPER LDD-V (P.718)
- · LAPCON DOOR CLOSER LDC-N2 (P.722-724)