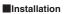

### ■For Easy Installation

- 1. Separate parts as shown in picture "a".
- 2. Screw on the hinge body to door, and hinge bracket to door frame.
- As shown in picture "b", insert hinge body straight into hinge bracket.
  Bracket will temporarily hold the body for easy installation.
- 4. Use "screw A" to fix body on bracket.
- 5. Adjust horizontally by turning "screw B".
- 6. Loosen "screw A" for vertical adjustment. Tighten "screw A" after vertical adjustment completed.
- For depth adjustment, loosen "screw C" (one turn). Tighten "screw C" after completed.
- 8. Snap on plastic covers after all above completed.