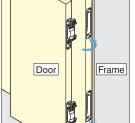

#### **■**Features

- The hinges are completely hidden when the door is closed.
- 3-WAY adjustment function allows vertical, horizontal, and depth adjustment after hinge installed.
- Can be used together with a door closer or door damper.
- · LAPCON DOOR DAMPER LDD-S (P.720-721)
- · LAPCON DOOR DAMPER LDD-V (P.718)
- · LAPCON DOOR CLOSER LDC-N2 (P.722-724)

### ■For Easy Installation

- 1. Separate parts as shown in picture "a".
- 2. Screw on the hinge body to door, and hinge bracket to door frame.
- As shown in picture "b", insert hinge body straight into hinge bracket.
  Bracket will temporarily hold the body for easy installation.
- 4. Use "screw A" to fix body on bracket.
- 5. Adjust horizontally by turning "screw B".
- 6. Loosen "screw A" for vertical adjustment. Tighten "screw A" after vertical adjustment completed.
- For depth adjustment, loosen "screw C" (one turn). Tighten "screw C" after completed.
- 8. Snap on plastic covers after all above completed.

### **■**Features

- 3-way adjustment function allows vertical, horizontal, and depth adjustment after hinge installed.
- Cover hides all screw heads for clean appearance.
- Special colour is possible to make as made to order. For further details, please contact local representatives.