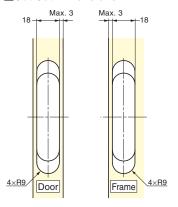

### **■**Cut Out Dimensions

| <b>→</b> | _1 | -8 |
|----------|----|----|
|          |    |    |
| 1        |    |    |
| 06   1   |    |    |

| No.      | Part Name  | Material         | Finish       |              |  |  |
|----------|------------|------------------|--------------|--------------|--|--|
|          |            | Wateriai         | DC           | DN           |  |  |
| 1        | Body       | Zinc Alloy (ZDC) | Satin Chrome | Satin Nickel |  |  |
| (2)      | Base Frame | Zinc Alloy (ZDC) | Satin Chrome | Satin Nickel |  |  |
| <u>3</u> | Arm        | Zinc Alloy (ZDC) | Satin Chrome | Satin Nickel |  |  |
| 4        | Shaft      | Stainless Steel  | _            | -            |  |  |
| (5)      | Cover      | ABS              | Satin Chrome | Satin Nickel |  |  |