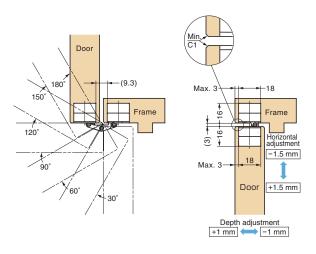

#### **■**Features

- The hinges are completely hidden when the door is closed.
- 3-WAY adjustment function allows vertical, horizontal, and depth adjustment after hinge installed.
- Can be used together with a door closer or door damper.
- · LAPCON DOOR DAMPER LDD-S (P.720-721)
- · LAPCON DOOR DAMPER LDD-V (P.718)
- · LAPCON DOOR CLOSER LDC-N2 (P.722-724)

### ■For Easy Installation

- 1. Separate parts as shown in picture "a".
- 2. Screw on the hinge body to door, and hinge bracket to door frame.
- As shown in picture "b", insert hinge body straight into hinge bracket.
  Bracket will temporarily hold the body for easy installation.
- 4. Use "screw A" to fix body on bracket.
- 5. Adjust horizontally by turning "screw B".
- 6. Loosen "screw A" for vertical adjustment. Tighten "screw A" after vertical adjustment completed.
- For depth adjustment, loosen "screw C" (one turn). Tighten "screw C" after completed.
- 8. Snap on plastic covers after all above completed.

### **■**Features

- 3-way adjustment function allows vertical, horizontal, and depth adjustment after hinge installed.
- Cover hides all screw heads for clean appearance.
- Special colour is possible to make as made to order. For further details, please contact local representatives.