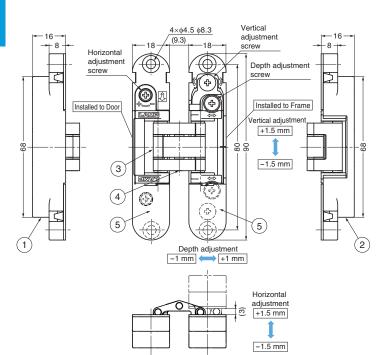

### ■For Easy Installation

- 1. Separate parts as shown in picture "a".
- 2. Screw on the hinge body to door, and hinge bracket to door frame.
- As shown in picture "b", insert hinge body straight into hinge bracket.
  Bracket will temporarily hold the body for easy installation.
- 4. Use "screw A" to fix body on bracket.
- 5. Adjust horizontally by turning "screw B".
- 6. Loosen "screw A" for vertical adjustment. Tighten "screw A" after vertical adjustment completed.
- For depth adjustment, loosen "screw C" (one turn). Tighten "screw C" after completed.
- 8. Snap on plastic covers after all above completed.

### **■**Features

- 3-way adjustment function allows vertical, horizontal, and depth adjustment after hinge installed.
- Cover hides all screw heads for clean appearance.
- Special colour is possible to make as made to order. For further details, please contact local representatives.

#### Parts Included

Countersunk head screw 4×20 (4 pcs./hinge)

### **■**Cut Out Dimensions

| <b>→</b> | _1 | -8 |
|----------|----|----|
|          |    |    |
| 1        |    |    |
| 06   1   |    |    |

| No.      | Part Name  | Material         | Finish       |              |  |  |
|----------|------------|------------------|--------------|--------------|--|--|
|          |            | Wateriai         | DC           | DN           |  |  |
| 1        | Body       | Zinc Alloy (ZDC) | Satin Chrome | Satin Nickel |  |  |
| (2)      | Base Frame | Zinc Alloy (ZDC) | Satin Chrome | Satin Nickel |  |  |
| <u>3</u> | Arm        | Zinc Alloy (ZDC) | Satin Chrome | Satin Nickel |  |  |
| 4        | Shaft      | Stainless Steel  | _            | -            |  |  |
| (5)      | Cover      | ABS              | Satin Chrome | Satin Nickel |  |  |