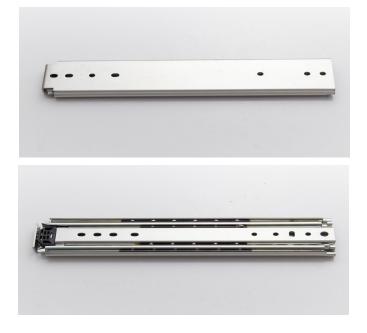

## IntAfit 76mm Heavy Duty Runners

Profile Height: 76mm
Profile Width: 19.2mm

Load Rating: 227kg (based on 457mm)

Extension: Double

Perfect Solution For:

- Tool Storage
- Vehicle Conversions
- Industrial Machinery
- Computer Server Storage
- ATM & Vending Machines