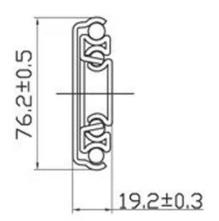

## IntAfit 76mm Heavy Duty Runners

Profile Height: 76mm
Profile Width: 19.2mm

Load Rating: 227kg (based on 457mm)

Extension: Double

Perfect Solution For:

- Tool Storage
- Vehicle Conversions
- Industrial Machinery
- Computer Server Storage
- ATM & Vending Machines