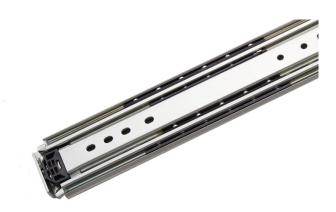

## IntAfit 76mm Heavy Duty Runners

Profile Height: 76mm
Profile Width: 19.2mm

Load Rating: 227kg (based on 457mm)

Extension: Double

Perfect Solution For:

- Tool Storage
- Vehicle Conversions
- Industrial Machinery
- Computer Server Storage
- ATM & Vending Machines