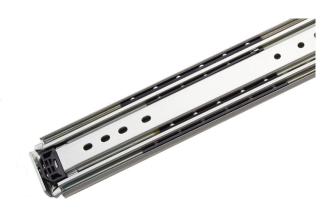

## IntAfit 76mm Heavy Duty Runners

Profile Height: 76mm
Profile Width: 19.2mm

Load Rating: 227kg (based on 457mm)

Extension: Double

Perfect Solution For:

- Tool Storage

- Vehicle Conversions

- Industrial Machinery