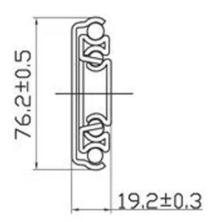

## IntAfit 76mm Heavy Duty Runners

Profile Height: 76mm
Profile Width: 19.2mm

Load Rating: 227kg (based on 457mm)

Extension: Double

Perfect Solution For:

- Tool Storage

- Vehicle Conversions

- Industrial Machinery