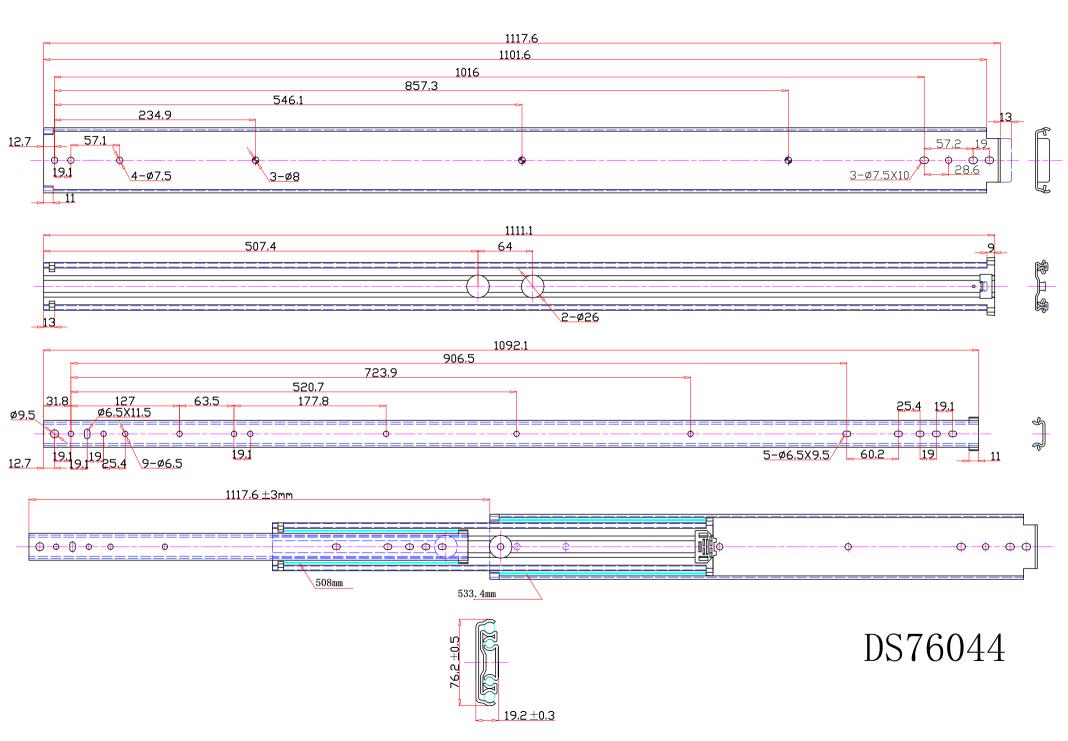

- Computer Server Storage

- ATM & Vending Machines

| Closed Length | SKU      |
|---------------|----------|
| 304mm (12")   | D\$76012 |
| 355mm (14")   | DS76014  |
| 406mm (16")   | D\$76016 |
| 457mm (18")   | DS76018  |
| 508mm (20")   | D\$76020 |
| 559mm (22")   | D\$76022 |
| 610mm (24")   | D\$76024 |
| 660mm (26")   | DS76026  |
| 711mm (28")   | DS76028  |
| 762mm (30")   | DS76030  |
| 813mm (32")   | D\$76032 |
| 864mm (34")   | D\$76034 |
| 914mm (36")   | D\$76036 |
| 965mm (38")   | D\$76038 |
| 1016mm (40")  | D\$76040 |
| 1067mm (42")  | D\$76042 |
| 1118mm (44")  | DS76044  |
| 1169mm (46")  | DS76046  |
| 1219mm (48")  | DS76048  |
| 1270mm (50")  | DS76050  |
| 1321mm (52")  | DS76052  |
| 1372mm (54")  | D\$76054 |
| 1422mm (56")  | D\$76056 |
| 1473mm (58")  | D\$76058 |
| 1524mm (60"   | D\$76060 |