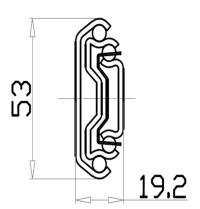

## IntAfit 53mm Heavy Duty Runners

Profile Height: 53mm
Profile Width: 19.2mm
Extension: Double
Quick Release Lever