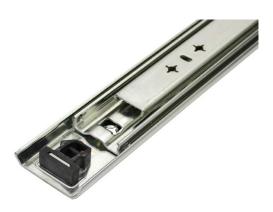

## IntAfit 53mm Heavy Duty Runners

Profile Height: 53mm
Profile Width: 19.2mm
Extension: Double
Quick Release Lever

Model Shown: DS53080 (Individual Specification Sheets Available On Request)

Load rating testing shown is for a 30,000 cycle test for extendible elements deeper than wide. Drawer runners which are installed in drawers that are wider than they are are deep are subject to lateral stress which will reduce load carring capacity. Tests are doen according to ANSI/BIFMA X5.9 - 2008 Standard 15.2.1. Please contact us if you have any questions regarding product specification & testing results.