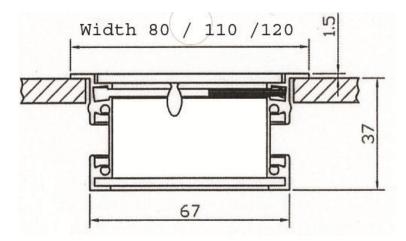

## Details

- Cable outlet in Aluminium
- Magnetic cover
- Black brush cable seal
- Finish: Sanded Silver effect
- Thickness: 37mm

## **Installation Guide**

Worktop hole opening size:

X = Length -9 Y = Width -9

| ITEM NO. | UNIT | COVER<br>FINISH | HEIGHT | LENGTH | WIDTH | BOX<br>QTY |
|----------|------|-----------------|--------|--------|-------|------------|
| CP30000  | EACH | SILVER          | 37MM   | 80MM   | 80MM  | 1          |
| CP30001  | EACH | SILVER          | 37MM   | 160MM  | 80MM  | 1          |
| CP30002  | EACH | SILVER          | 37MM   | 240MM  | 80MM  | 1          |
| CP30003  | EACH | SILVER          | 37MM   | 960MM  | 80MM  | 1          |
| CP31000  | EACH | BLACK           | 37MM   | 80MM   | 80MM  | 1          |
| CP31001  | EACH | BLACK           | 37MM   | 160MM  | 80MM  | 1          |
| CP31002  | EACH | BLACK           | 37MM   | 240MM  | 80MM  | 1          |
| CP31003  | EACH | BLACK           | 37MM   | 960MM  | 80MM  | 1          |