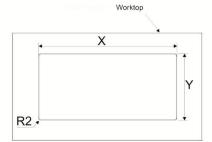

## **Installation Guide**

Worktop hole opening size:

X = Length -9 Y = Width -9

| ITEM NO. | UNIT | COVER<br>FINISH | HEIGHT | LENGTH | WIDTH | BOX<br>QTY |
|----------|------|-----------------|--------|--------|-------|------------|
| CP30000  | EACH | SILVER          | 37MM   | 80MM   | 80MM  | 1          |
| CP30001  | EACH | SILVER          | 37MM   | 160MM  | 80MM  | 1          |
| CP30002  | EACH | SILVER          | 37MM   | 240MM  | 80MM  | 1          |
| CP30003  | EACH | SILVER          | 37MM   | 960MM  | 80MM  | 1          |
| CP31000  | EACH | BLACK           | 37MM   | 80MM   | 80MM  | 1          |
| CP31001  | EACH | BLACK           | 37MM   | 160MM  | 80MM  | 1          |
| CP31002  | EACH | BLACK           | 37MM   | 240MM  | 80MM  | 1          |
| CP31003  | EACH | BLACK           | 37MM   | 960MM  | 80MM  | 1          |