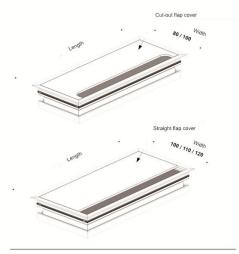

## **Installation Guide**

Worktop hole opening size:

X = Length -9 Y = Width -9

| ITEM NO. | UNIT | COVER<br>FINISH | HEIGHT | LENGTH | WIDTH | BOX<br>QTY |
|----------|------|-----------------|--------|--------|-------|------------|
| CP30000  | EACH | SILVER          | 37MM   | 80MM   | 80MM  | 1          |
| CP30001  | EACH | SILVER          | 37MM   | 160MM  | 80MM  | 1          |
| CP30002  | EACH | SILVER          | 37MM   | 240MM  | 80MM  | 1          |
| CP30003  | EACH | SILVER          | 37MM   | 960MM  | 80MM  | 1          |
| CP31000  | EACH | BLACK           | 37MM   | 80MM   | 80MM  | 1          |
| CP31001  | EACH | BLACK           | 37MM   | 160MM  | 80MM  | 1          |
| CP31002  | EACH | BLACK           | 37MM   | 240MM  | 80MM  | 1          |
| CP31003  | EACH | BLACK           | 37MM   | 960MM  | 80MM  | 1          |