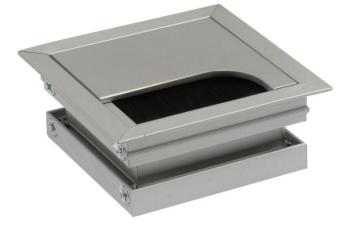

## Cable Exit with Magnetic Curved Cover for 40mm Tops

## Details

- Cable outlet in Aluminium
- Magnetic cover
- Black brush cable seal
- Finish: Sanded Silver effect
- Thickness: 37mm