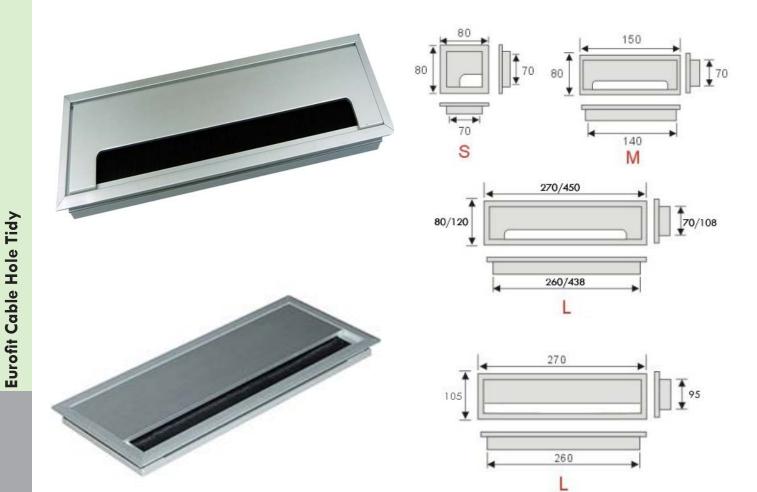

## **Technical Diagrams**

| Code    | Description           | Length | Width | Depth | Finish    |
|---------|-----------------------|--------|-------|-------|-----------|
| CP01001 | HINGED CURVED COVER   | 80MM   | 80MM  | 28MM  | ALUMINIUM |
| CP01002 | HINGED CURVED COVER   | 80MM   | 150MM | 28MM  | ALUMINIUM |
| CP01003 | HINGED CURVED COVER   | 80MM   | 270MM | 28MM  | ALUMINIUM |
| CP01004 | HINGED STRAIGHT COVER | 105MM  | 270MM | 28MM  | ALUMINIUM |
| CP01005 | HINGED CURVED COVER   | 120MM  | 450MM | 28MM  | ALUMINIUM |