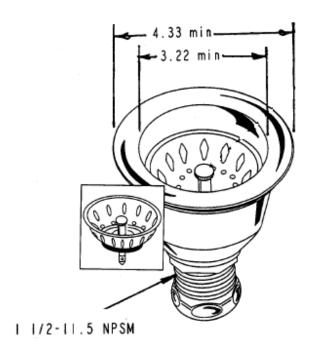

15 SNAP-N-TITE LOCKING CUP **SINK BASKET STRAINER** 

SUBMITTAL SPECIFICATION

**Engineering Specification:** Dearborn Brass 15 Snap-N-Tite Locking Cup Sink Basket Strainer will fit sinks with 3-1/2" to 4" opening. Designed for use in residential and cast iron sinks.

## **DESCRIPTION**

- 15 Snap-N-Tite Sink Strainer Assembly
  - o BODY: Chrome-plated Stainless Steel
  - o BASKET: Stainless steel, stick post
  - o Locking Cup
  - o Neoprene Rubber Stopper

| <b></b> | Product   | Description                                       | Carton   | Carton Weight (lbs) |
|---------|-----------|---------------------------------------------------|----------|---------------------|
|         | No.       |                                                   | Quantity |                     |
|         | 15        | Snap-N-Tite Locking Cup Sink Basket Strainer      | 24       | 22                  |
|         | 15T       | Snap-N-Tite Locking Cup Sink Basket Strainer with | 24       | 22                  |
|         |           | 4" Chrome Plated Tailpiece                        |          |                     |
|         | 15BN      | Snap-N-Tite Locking Cup Sink Basket Strainer with | 24       | 22                  |
|         |           | Brass Nuts                                        |          |                     |
|         | 4201-15-3 | Replacement Basket Strainer for 15                | 1        | .20                 |