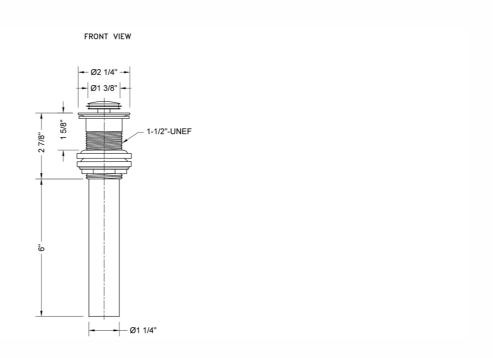

**AVAILABLE FINISHES:**

| Polished Chrome (PCH)   | Satin Chrome (SC)   | Bronze Umber (BU)     |
|-------------------------|---------------------|-----------------------|
| Satin Nickel (SN)       | Pewter (PEW)        | Caramel Bronze (CB)   |
| Polished Nickel (PN)    | Antique Brass (AB)  | Antique Copper (ACU)  |
| Oil-Rubbed Bronze (ORB) | Polished Brass (PB) | Polished Copper (PCU) |
| Vintage Bronze (VB)     | Satin Brass (SB)    | Matte Black (MBK)     |
| Satin Gold (SG)         | Polished Gold (PG)  | Black Nickel (BKN)    |
| Bombay Gold (BG)        | Jewelers Gold (JG)  | Europa Bronze (EB)    |
| White (WH)              | Sedona Beige (SDB)  | Tristan Brass (TB)    |
| Unlacquered Brass (ULB) | Satin Cooper (SCU)  |                       |

#### **SPECIFICATION DRAWING:**



### **COMPLIANCES:**

Complies with: ASME A112.18.2-2015/CSA B125.2-15