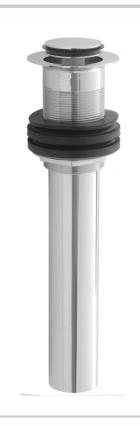

# Finger Touch Plug Lavatory Drain

#### **FEATURES:**

- Replaces standard pop-ups and p.o. plugs with rubber stoppers
- Fits 1<sup>1</sup>/<sub>2</sub>" opening (standard flange)
  Drain can be opened or closed in basin
- Without overflow