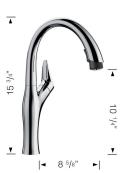

# **Faucet Specifications**

Color SKU

Stainless Finish 442029

## **Product Features**

- Solid brass body
- Dual pull-down spray
- 2.2 GPM flow rate
- Limited lifetime warranty

# ARTONA with Pull-Down Spray (2.2gpm)



## Warranty

BLANCO offers a limited lifetime warranty on all sinks and faucets, as well as a one-year warranty on all custom accessories.

## **Code/Standards Compliance**

BLANCO sinks and faucets are third-party tested and certified to standards and listed by applicable certification bodies. For more information on individual product listings, contact our office or listing organization.



View our how-to videos to learn more about installing and caring for BLANCO products: <a href="https://www.blanco.com/us-en/service/how-to-videos/">https://www.blanco.com/us-en/service/how-to-videos/</a>

Questions? Contact us today



BLANCO America, Inc. 110 Mount Holly By-Pass Lumberton, NJ 08048 Phone & Fax

Phone: 888-668-6201 Fax: 609-668-6211

While BLANCO endeavors to provide accurate inform