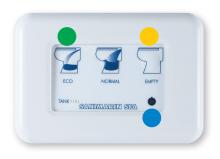

# **CONTROL SYSTEM**

- "Power On" and "Tank Full" indicator lights.
   (Optional connection to your black water tank gauge).
- Economical flush (0.32 gallons), normal flush (0.63 gallons). Adjustable to up to 0.79 gallons.
- "Empty" button removes water from the bowl. Used for maintenance as well.