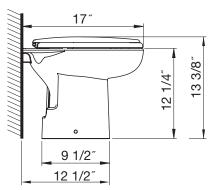

l: 0.63 gallons

# **Electrical consumption:**

Eco: 12V: 0.056Ah / 24V: 0.032Ah Normal: 12V: 0.105Ah / 24V: 0.060Ah

#### Water use:

Onboard freshwater (integrated solenoid valve) or outside pressurized water. Minimum pressure of supplied water is 25 PSI (1.7 bar). Recommended pump flow rate is 2.9 GPM.

Weight: 36.2 Lbs

## **FEATURES**

- Low profile automatic macerating toilet system.
- Modern and lightweight design with contemporary finish and quiet operation.
- Provided with soft-close toilet seat and mounting hardware.
- Compact with small footprint to fit in confined spaces.
- Equipped with powerful stainless steel macerating blade.
- Provided with control panel with different flushing options.

US 800-571-8191 CDN 800-363-5874 Saniflo **SFA** 

sanimarin.com

# **DIMENSIONS**







# **CONTROL SYSTEM**



- "Power On" and "Tank Full" indicator lights.
   (Optional connection to your black water tank gauge).
- Economical flush (0.32 gallons), normal flush (0.63 gallons). Adjustable to up to 0.79 gallons.
- "Empty" button removes water from the bowl. Used for maintenance as well.

# **BENEFITS**



Installation is very simple as it easily replaces old hand pump toilets.



### **ENVIRONMENTAL**

Eco-friendly pump systems give you flexibility in your installation as the toilet and black water tank can be several feet away.



### **SILENT**

These systems are the quietest electric toilets on the market.



## **EFFICIENT**

Economical systems as water and electrical consumption are minimum.



#### **SOLIDLY BUILT**

Excellent macerating system patented more than 60