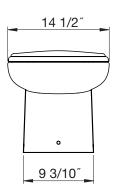

0.63 gallons

# **Electrical consumption:**

Eco: 12V: 0.056Ah / 24V: 0.032Ah Normal: 12V: 0.105Ah / 24V: 0.060Ah

#### Water use:

Onboard freshwater (integrated solenoid valve) or outside pressurized water. Minimum pressure of supplied water is 25 PSI (1.7 bar). Recommended pump flow rate is 2.9 GPM.

Weight: 36.2 Lbs

## **FEATURES**

- Low profile automatic macerating toilet system.
- Modern and lightweight design with contemporary finish and quiet operation.
- Provided with soft-close toilet seat and mounting hardware.
- Compact with small footprint to fit in confined spaces.
- Equipped with powerful stainless steel macerating blade.
- Provided with control panel with different flushing options.

US 800-571-8191 CDN 800-363-5874 Saniflo **SFA** 

sanimarin.com

# **DIMENSIONS**







# **CONTROL SYSTEM**



- "Power On" and "Tank Full" indicator lights.
   (Optional connection to your black water tank gauge).
- Economical flush (0.32 gallons), normal flush (0.63 gallons). Adjustable to up to 0.79 gallons.
- "Empty" button removes water from the bowl. Used for maintenance as well.

# **BENEFITS**



Installation is very simple as it easily replaces old hand pump toilets.



### **ENVIRONMENTAL**

Eco-friendly pump systems give you flexibility in your installation as the toilet and black water tank can be several feet away.



### **SILENT**

These systems are the quietest electric toilets on the market.



## **EFFICIENT**

Economical systems as water and electrical consumption are minimum.



#### **SOLIDLY BUILT**

Excellent macerating system patented more than 60 y