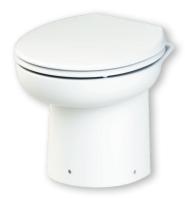

# Sanimarin® 31 ELECTRIC MARINE MACERATING TOILET

Part# 060 (12 V) - Part# 062 (24 V)

TE

No. Soo www.a

## **FEATURES**

- Low profile automatic macerating toilet system.
- Modern and lightweight design with contemporary finish and quiet operation.
- Provided with soft-close toilet seat and mounting hardware.
- Compact with small footprint to fit in confined spaces.
- Equipped with powerful stainless steel macerating blade.
- Provided with control panel with different flushing options.