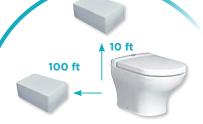

## **Discharge:**

10 Ft vertically / 100 Ft horizontally

**Discharge pipe diameter:**1" or 1-1/2" (built-in check valve)

Operation running time:

Eco: 8s / Normal: 15s

**Water consumption:** 

Eco: 0.32 gallons Normal: 0.63 gallons