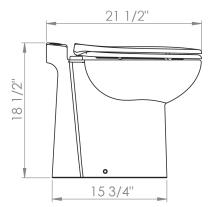

co: 0.63 gallons Normal: 0.79 gallons

## **Electrical consumption:**

Eco: 12V: 0.091Ah / 24V: 0.052Ah Normal: 12V: 0.105Ah / 24V: 0.060Ah

## Water use:

Onboard freshwater (integrated solenoid valve) or outside pressurized water. Minimum pressure of supplied water is 25 PSI (1.7 bar). Recommended pump flow rate is 2.9 GPM.

Weight:

52.5 Lbs

## **FEATURES**

- Standard height and comfortable sized macerating toilet system.
- Strongly-built, reliable and comfortable design ensures the role of a traditional toilet.
- Provided with soft-close toilet seat and mounting hardware.
- Equipped with powerful stainless steel macerating blade.
- Provided with control panel with different flushing options.

US 800-571-8191 CDN 800-363-5874 Saniflo **SFA** 

ِيْنِ sanimarin.com

# **DIMENSIONS**







# **CONTROL SYSTEM**



- "Power On" and "Tank Full" indicator lights.
   (Optional connection to your black water tank gauge).
- Economical flush (0.63 gallons), normal flush (0.79 gallons). Adjustable to up to 1 gallon.
- "Empty" button removes water from the bowl.
   Used for maintenance as well.

# **BENEFITS**



### SIMPLICITY

Installation is very simple as it easily replaces old hand pump toilets.



#### **ENVIRONMENTAL**

Eco-friendly pump systems give you flexibility in your installation as the toilet and black water tank can be several feet away.



#### SILENT

These systems are the quietest electric toilets on the market.



#### **EFFICIENT**

Economical systems as water and electrical consumption are minimum.



## **SOLIDLY BUILT**

Excellent macerating system patented