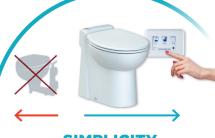

### SIMPLICITY

Installation is very simple as it easily replaces old hand pump toilets.

# **CONTROL SYSTEM**

- "Power On" and "Tank Full" indicator lights.
   (Optional connection to your black water tank gauge).
- Economical flush (0.63 gallons), normal flush (0.79 gallons). Adjustable to up to 1 gallon.
- "Empty" button removes water from the bowl.
   Used for maintenance as well.