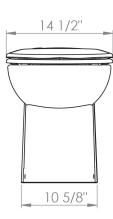

: 0.63 gallons Normal: 0.79 gallons

## **Electrical consumption:**

Eco: 12V: 0.091Ah / 24V: 0.052Ah Normal: 12V: 0.105Ah / 24V: 0.060Ah

## Water use:

Onboard freshwater (integrated solenoid valve) or outside pressurized water. Minimum pressure of supplied water is 25 PSI (1.7 bar). Recommended pump flow rate is 2.9 GPM.

Weight:

52.5 Lbs

## **FEATURES**

- Standard height and comfortable sized macerating toilet system.
- Strongly-built, reliable and comfortable design ensures the role of a traditional toilet.
- Provided with soft-close toilet seat and mounting hardware.
- Equipped with powerful stainless steel macerating blade.
- Provided with control panel with different flushing options.

US 800-571-8191 CDN 800-363-5874 Saniflo **SFA** 

ِيْنِ sanimarin.com

# **DIMENSIONS**







# **CONTROL SYSTEM**



- "Power On" and "Tank Full" indicator lights.
   (Optional connection to your black water tank gauge).
- Economical flush (0.63 gallons), normal flush (0.79 gallons). Adjustable to up to 1 gallon.
- "Empty" button removes water from the bowl.
   Used for maintenance as well.

# **BENEFITS**



### SIMPLICITY

Installation is very simple as it easily replaces old hand pump toilets.



#### **ENVIRONMENTAL**

Eco-friendly pump systems give you flexibility in your installation as the toilet and black water tank can be several feet away.



#### SILENT

These systems are the quietest electric toilets on the market.



#### **EFFICIENT**

Economical systems as water and electrical consumption are minimum.



## **SOLIDLY BUILT**

Excellent macerating system patented m