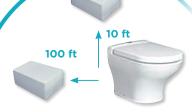

# Discharge:

10 Ft vertically / 100 Ft horizontally

Discharge pipe diameter:

1" or 1-1/2" (built-in check valve)

Operation running time:

Eco: 13s / Normal: 15s

**Water consumption:** 

Eco: 0.63 gallons Normal: 0.79 gallons