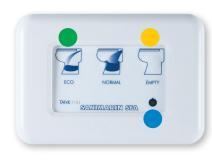

# **CONTROL SYSTEM**

- "Power On" and "Tank Full" indicator lights.
   (Optional connection to your black water tank gauge).
- Economical flush (0.63 gallons), normal flush (0.79 gallons). Adjustable to up to 1 gallon.
- "Empty" button removes water from the bowl.
   Used for maintenance as well.