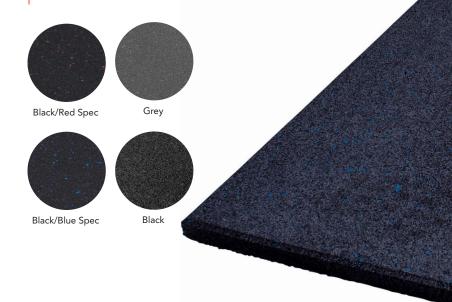

| CODE        | COLOUR          | SIZE (mm)   | THICKNESS |
|-------------|-----------------|-------------|-----------|
| Gym Mat     |                 |             |           |
| RGT1010     | Black/Red Spec  | 1000 x 1000 | 10mm      |
| RGT1310-GRY | Grey            | 1000 x 1000 | 13mm      |
| RGT1310     | Black/Blue Spec | 1000 x 1000 | 13mm      |
| RGM1510     | Black/Blue Spec | 1000 x 1000 | 15mm      |
| RGM1510-BLK | Black           | 1000 x 1000 | 15mm      |
| RGM2010-BLK | Black           | 1000 x 1000 | 20mm      |

<sup>\*</sup>Mat sizes may vary + / - 5%