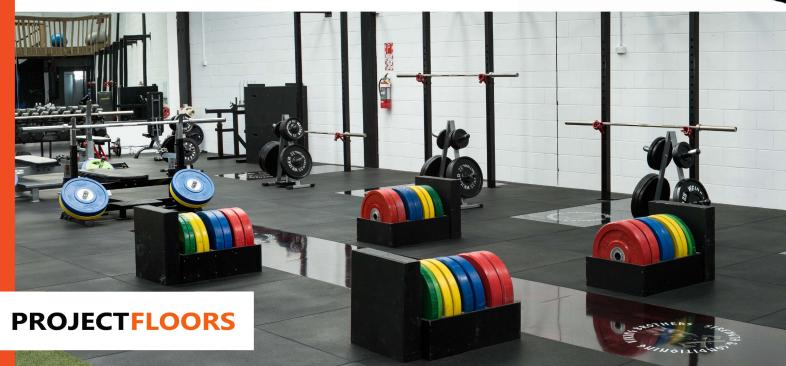

## **GYM MAT**

Gym Mat is a recycled rubber tile used as a permanent or temporary flooring in gymnasiums or fitness areas. Will withstand heavy exercise equipment, provide comfort for the user, insulates against cold hard floors and absorbs heavy weights. Made from 95% recycled rubber. Also provides traction for the user.

## **FEATURES**

- Ideal for gyms, workout areas, floor covering, noise absorber, heavy equipment, playgrounds
- Various thicknesses available
- Heavy duty construction
- Recycled rubber content
- Easy to install loose laid
- Non-slip
- Bevelled edges
- Cushioning will protect your floor