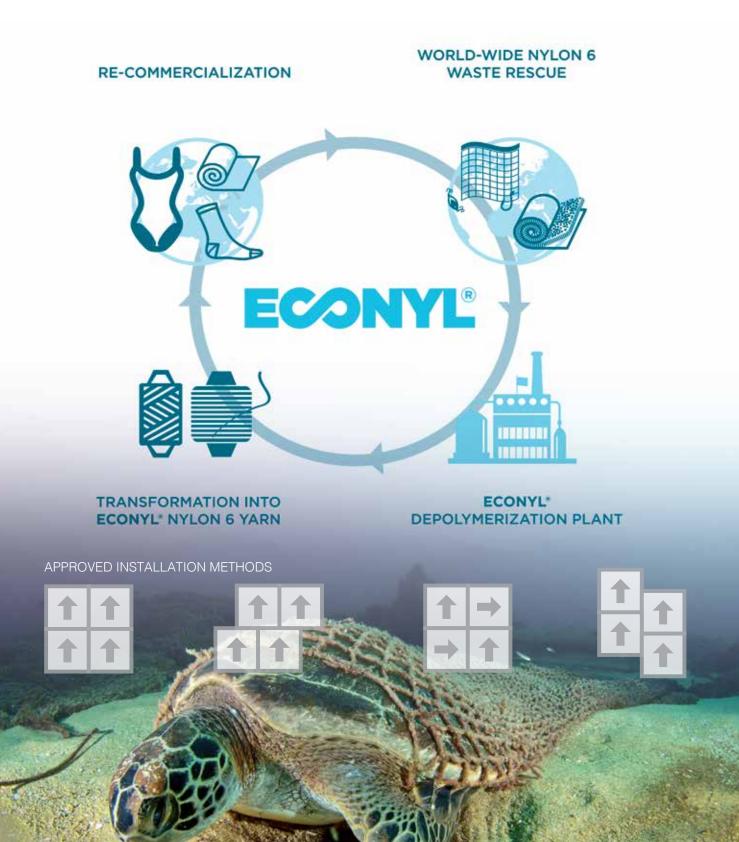

|  |
| Exitways in all other buildings                                                       | 2.2 kW/m2                                                             | 2.2 kW/m2                                                         | ✔ 8.6 kW/m2     |  |
| Firecells accommodating more than 50 persons                                          | 2.2 kW/m2                                                             | 1.2 kW/m2                                                         | ✔ 8.6 kW/m2     |  |
| Exitways in all other buildings                                                       | 1.2 kW/m2                                                             | 1.2 kW/m2                                                         | ✔ 8.6 kW/m2     |  |

## THE ECONYL® REGENERATION SYSTEM