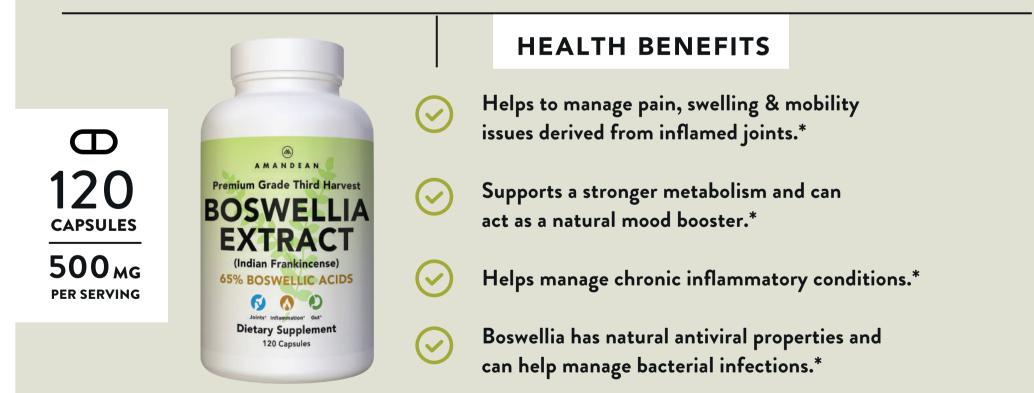

## BOSWELLIA EXTRACT

Powerful plant-based anti-inflammatory (Vegan-Friendly)

65% BOSWELLIC ACIDS

## SELECTIVELY-SOURCED

- > Sourced from India.
- > Extracted from 3rd harvest of gum resin from the Boswellia Serrata tree in India.
- > Contains no silicon dioxide.
- > Also known as Indian Frankincense.

## DIRECTIONS

Certified

- > Take one capsule daily, or as directed by your health care professional.
- > Take at mealtime. For optimal absorption take alongside a source of fat.

| EASY-TO-USE                                                                                                                                                                                                                                             | 120 Veggie Capsules<br>Vegan-Friendly | s Soy-Free<br>Gluten-Free | •                                                                             |
|---------------------------------------------------------------------------------------------------------------------------------------------------------------------------------------------------------------------------------------------------------|---------------------------------------|---------------------------|-------------------------------------------------------------------------------|
| CAUTIONS                                                                                                                                                                                                                                                |                                       | STORAGE                   |                                                                               |
| <ul> <li>&gt; Do not mix with prescription antidepressants unless advised by a physician.</li> <li>&gt; If you are pregnant or nursing, under the age of 18, or have a known medical condition, you should consult a physician prior to use.</li> </ul> |                                       |                           | Shelf Life: 2 years from<br>the packaging date.<br>Keep in a cool, dry place. |