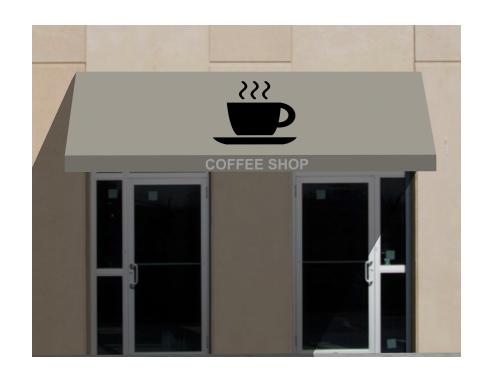

| Client:<br>Steven White                                            | Date:<br>9/19/17             | Drawn By:<br>DNM | Notes:<br>To be put up after hours<br>Hours: M-D 6am-6pm, Sat-Sun<br>8am-5pm |
|--------------------------------------------------------------------|------------------------------|------------------|------------------------------------------------------------------------------|
| Client Address:<br>1831 N. Park<br>Ave.<br>Burlington, NC<br>27217 | Install Date:<br>10/19-10/26 |                  |                                                                              |