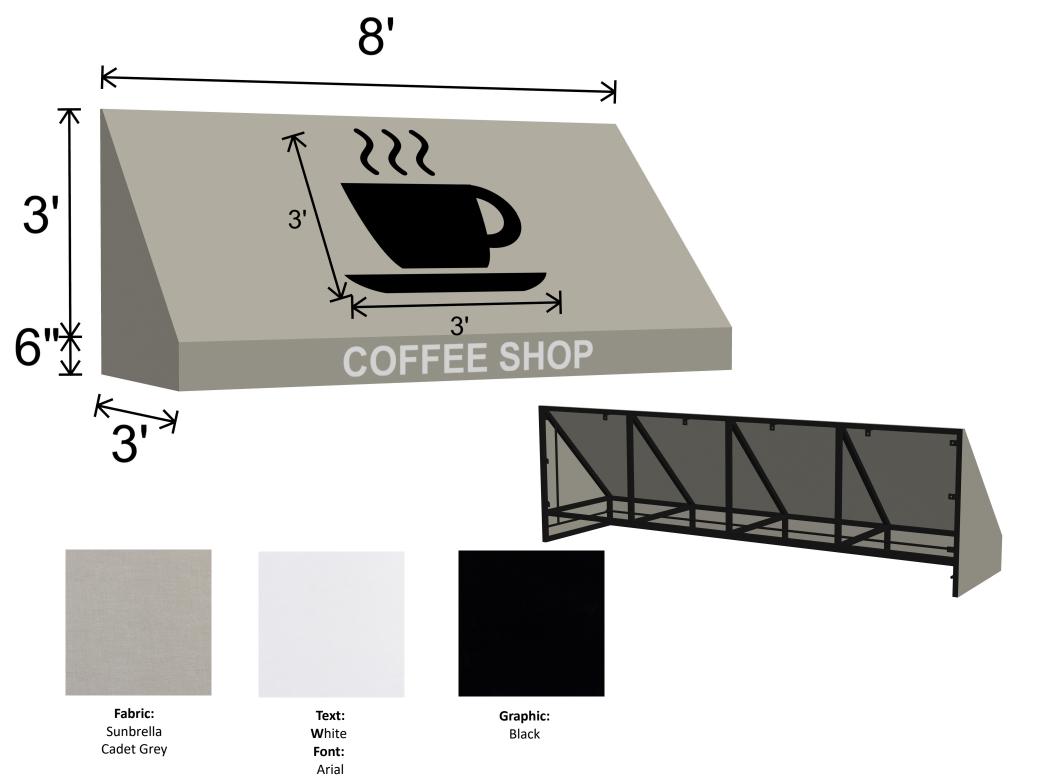

## Bill of materials

| Description                                                                 | Qty | Units   | Item # | 1        |
|-----------------------------------------------------------------------------|-----|---------|--------|----------|
| Extrusion/tubing (frame)                                                    | 4   | lengths |        |          |
| Solid rod (lacing bar)                                                      | 1   | lengths |        |          |
| Grommets                                                                    | 32  | each    |        |          |
| Sunbrella 46" Cadet Grey [4630]                                             |     | yards   | 874630 | <b>~</b> |
| Z Bracket Zinc Plated 1" Small                                              |     | each    | 107604 | <b>✓</b> |
| Low Density Polyethylene Tubing -<br>1/4" OD x 1/8" ID x 1000               |     | each    | 578095 | <b>✓</b> |
| DOT Self- Piercing Rolled Rim<br>Grommet with Spur Washer #2<br>Brass 7/16" |     | each    | 233741 | <b>✓</b> |
| Gore Tenara TR Thread<br>#M1000KTR-L5 Size 92 Clear 8 oz.                   |     | each    | 553090 | <b>✓</b> |
| Awning Molding #555 Aluminum<br>90 Degree 20'                               |     | feet    | 251068 | <b>✓</b> |