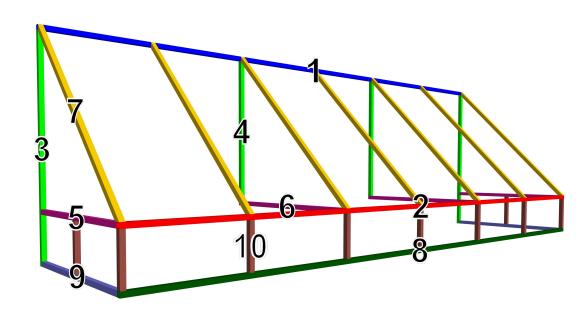

| #  | Name         | Qty | Length    | M1  | M2  |
|----|--------------|-----|-----------|-----|-----|
| 1  | Top bar      | 1   | 12'       |     |     |
| 2  | Front bar    | 1   | 12'       |     |     |
| 3  | SB front bar | 1   | 12'       |     |     |
| 4  | Down bars    | 2   | 3' 9"     |     |     |
| 5  | Down bars    | 2   | 2' 10"    |     |     |
| 6  | Out bars     | 2   | 2' 10"    |     |     |
| 7  | Out bars     | 2   | 2' 11"    |     |     |
| 8  | Rafters      | 7   | 4' 1 1/2" | 45° | 45° |
| 9  | SB out bars  | 2   | 2' 10"    |     |     |
| 10 | SB supports  | 9   | 9"        |     |     |