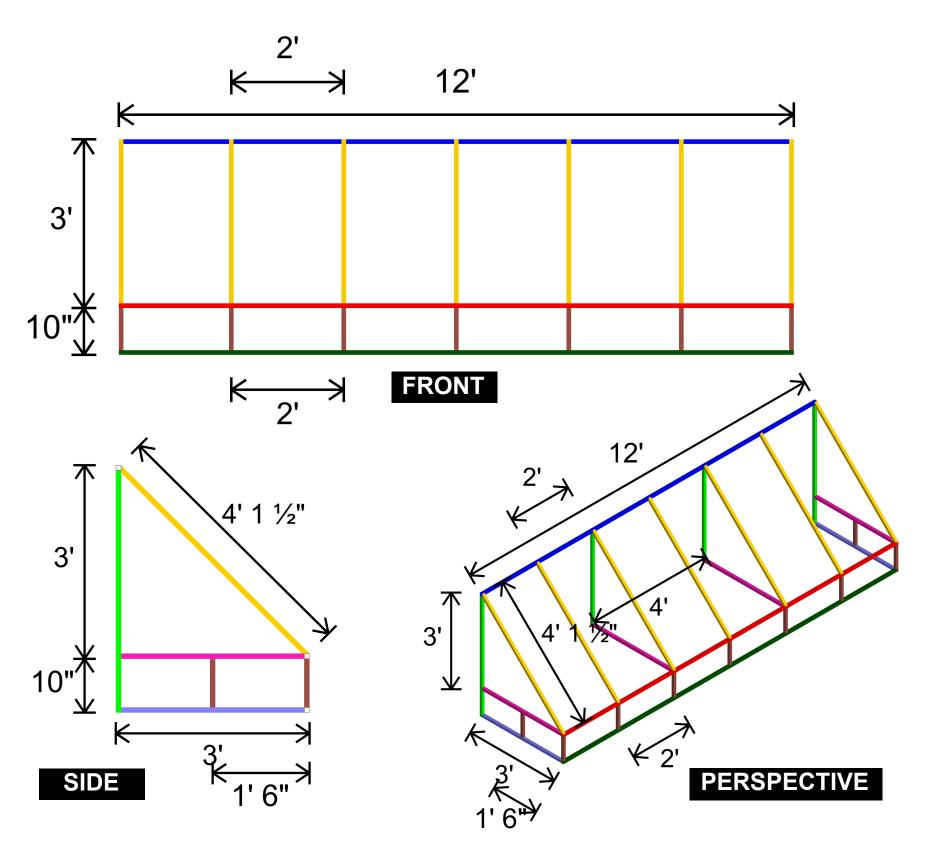

| #  | Name         | Qty | Length    | M1  | M2  |
|----|--------------|-----|-----------|-----|-----|
| 1  | Top bar      | 1   | 12'       |     |     |
| 2  | Front bar    | 1   | 12'       |     |     |
| 3  | SB front bar | 1   | 12'       |     |     |
| 4  | Down bars    | 2   | 3' 9"     |     |     |
| 5  | Down bars    | 2   | 2' 10"    |     |     |
| 6  | Out bars     | 2   | 2' 10"    |     |     |
| 7  | Out bars     | 2   | 2' 11"    |     |     |
| 8  | Rafters      | 7   | 4' 1 1/2" | 45° | 45° |
| 9  | SB out bars  | 2   | 2' 10"    |     |     |
| 10 | SB supports  | 9   | 9"        |     |     |