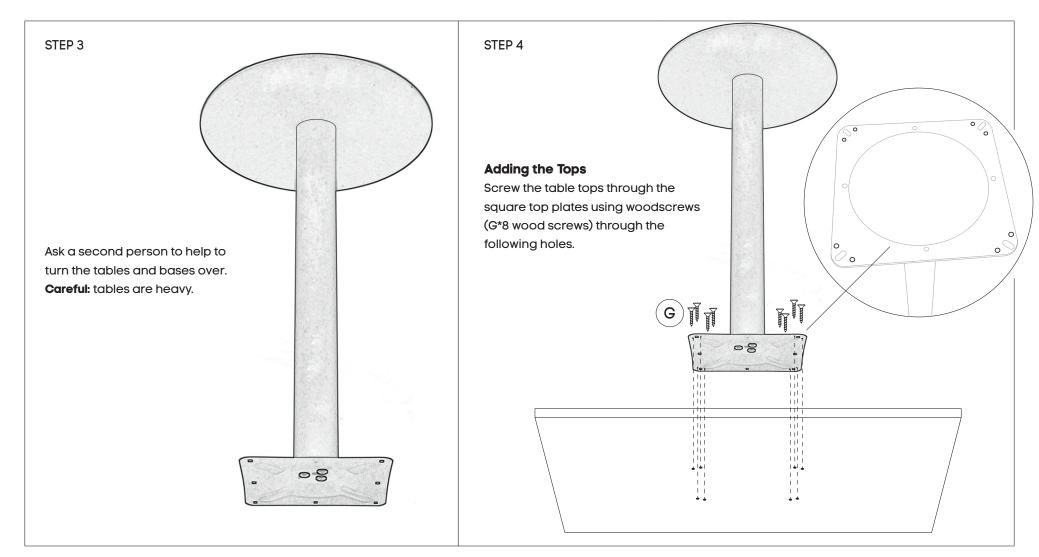

**Note:** Please ignore any pre-drilled holes or nut inserts that maybe present in your top(s). They will not match your particular table/desk base and woods screws will be required to be screwed directly into the underside of the top.

**Note:** It is important to fully tighten all bolts and screws before attaching the top(s) so that the frame is sufficiently rigid. Failure to do this may affect stability once the tops are attached.