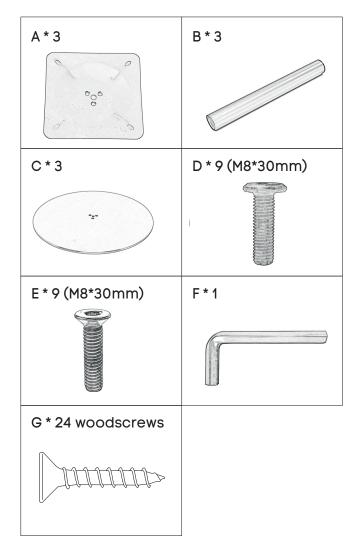

## Sapphire Meeting Table

Size: 3600 x 1200 mm

www.jasonl.com.au

Need help!

Call us on **1300 527 665** 

Tools Required: Power screwdriver. We strongly recommend using an impact drill gun together with thread locking all screws.

**Note:** Please ignore any pre-drilled holes or nut inserts that maybe present in your top(s). They will not match your particular table/desk base and woods screws will be required to be screwed directly into the underside of the top.

**Note:** It is important to fully tighten all bolts and screws before attaching the top(s) so that the frame is sufficiently rigid. Failure to do this may affect stability once the tops are attached.