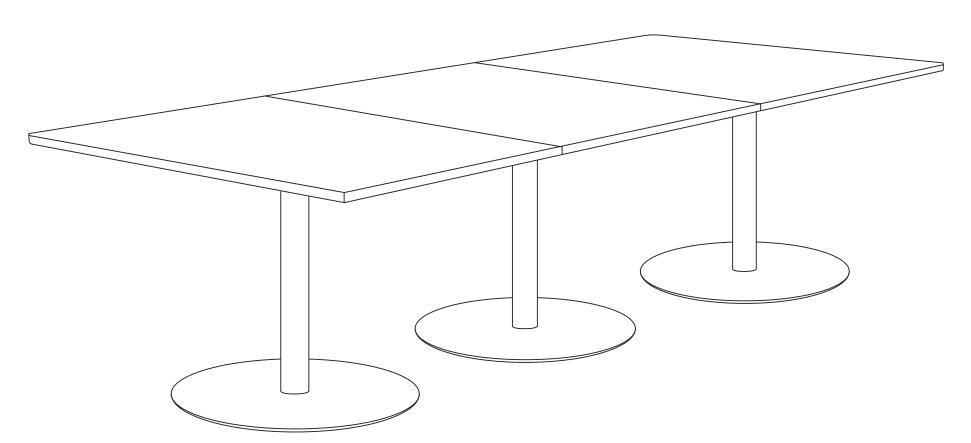

## Sapphire Meeting Table

Size: 3600 x 1200 mm

www.jasonl.com.au

Need help!

Call us on **1300 527 665** 

Tools Required: Power screwdriver. We strongly recommend using an impact drill gun together with thread locking all screws.

## Sapphire Meeting Table

Size: 3600 x 1200 mm

# Sapphire Meeting Table

www.jasonl.com.au

Need help! Call us on 1300 527 665

Size: 3600 x 1200 mm