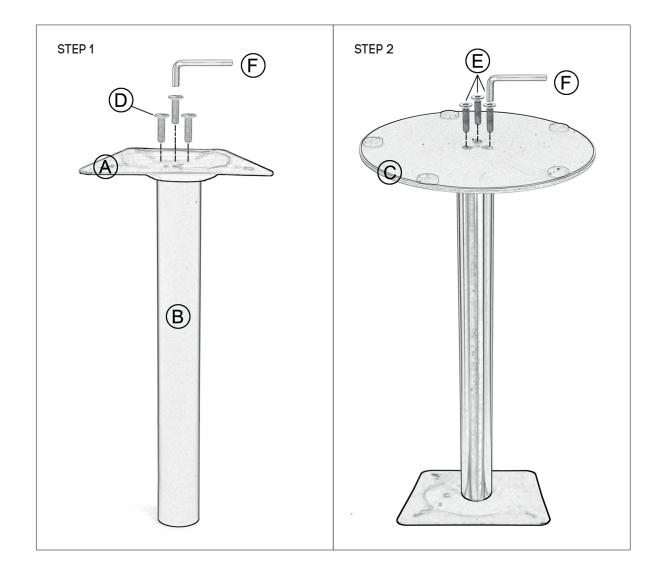

**Note:** It is important to fully tighten all bolts and screws before attaching the top(s) so that the frame is sufficiently rigid. Failure to do this may affect stability once the tops are attached.