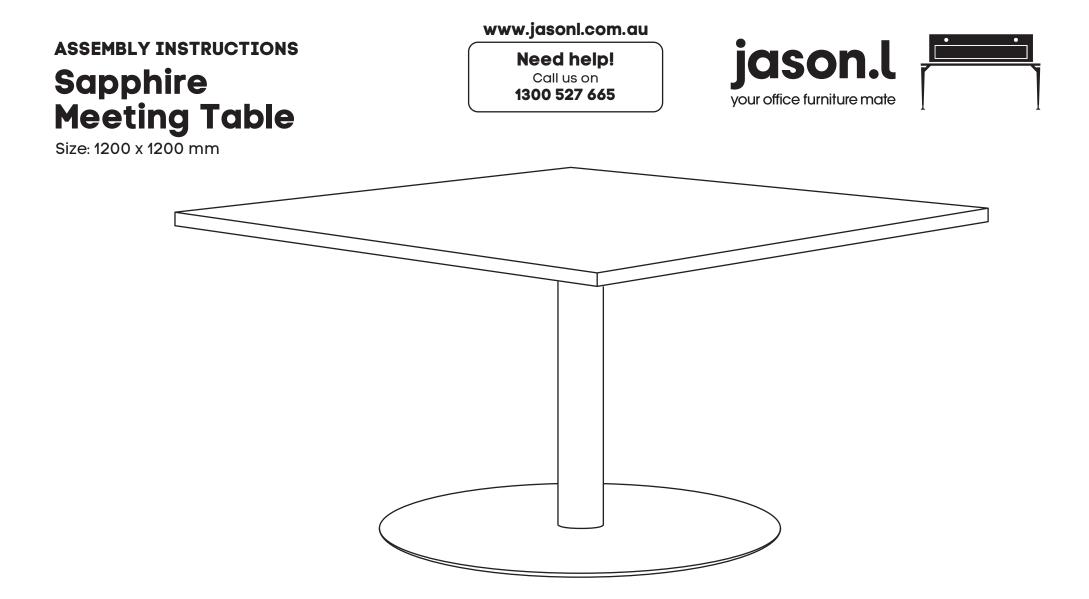

## www.jasonl.com.au **ASSEMBLY INSTRUCTIONS** jason.l **Need help!** Sapphire Call us on 1300 527 665 your office furniture mate **Meeting Table** Size: 1200 x 1200 mm STEP 3 STEP 4 **°** 00 0 Adding the Top Screw the table top through the square top plate using woodscrews (G\*8 wood screws) through the 000 following holes. 0 Ask a second person to help to $\bigcirc$ turn the table and base over. Careful: tables are heavy. G 热慎 08 L I L ίUΙ L I L jμ ЦĿ i li t ЦĿ .... шj шj 08 11