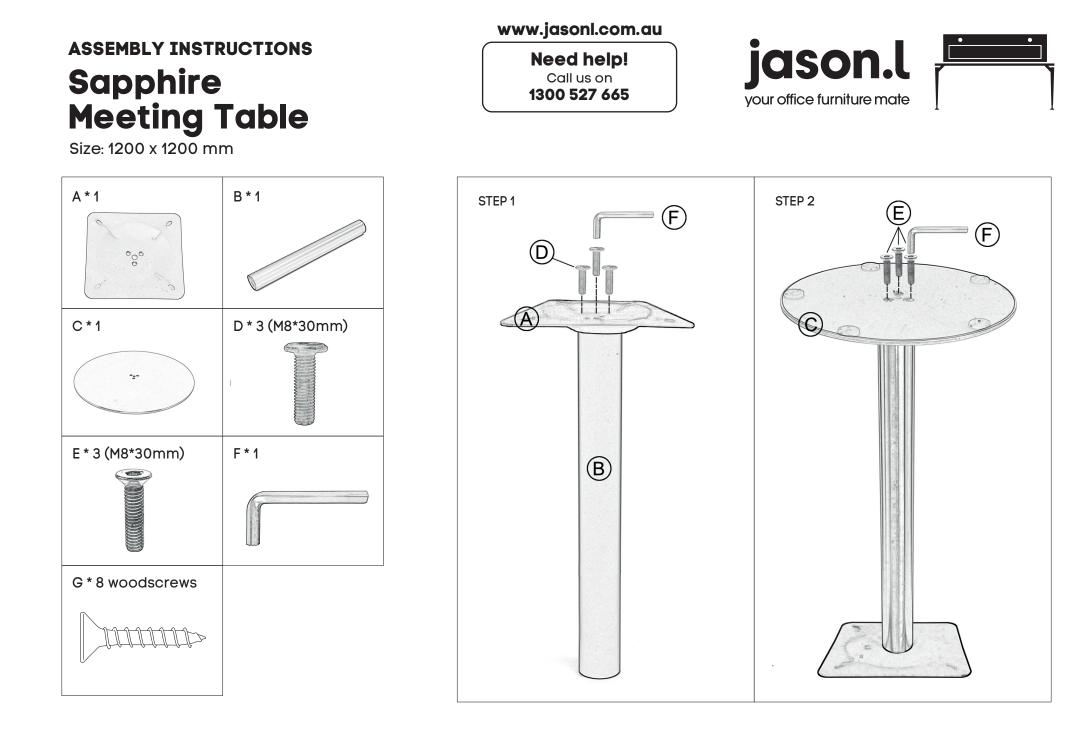

Tools Required: Power screwdriver. We strongly recommend using an impact drill gun together with thread locking all screws.

**Note:** Please ignore any pre-drilled holes or nut inserts that maybe present in your top(s). They will not match your particular table/desk base and woods screws will be required to be screwed directly into the underside of the top.

**Note:** It is important to fully tighten all bolts and screws before attaching the top(s) so that the frame is sufficiently rigid. Failure to do this may affect stability once the tops are attached.

## www.jasonl.com.au **ASSEMBLY INSTRUCTIONS** jason.l **Need help!** Sapphire Call us on 1300 527 665 your office furniture mate **Meeting Table** Size: 1200 x 1200 mm STEP 3 STEP 4 **°** 00 0 Adding the Top Screw the table top through the square top plate using woodscrews (G\*8 wood screws) through the 000 following holes. 0 Ask a second person to help to $\bigcirc$ turn the table and base over. Careful: tables are heavy. G 热慎 08 L I L ίUΙ L I L jμ ЦĿ i li t ЦĿ .... шj шj 08 11