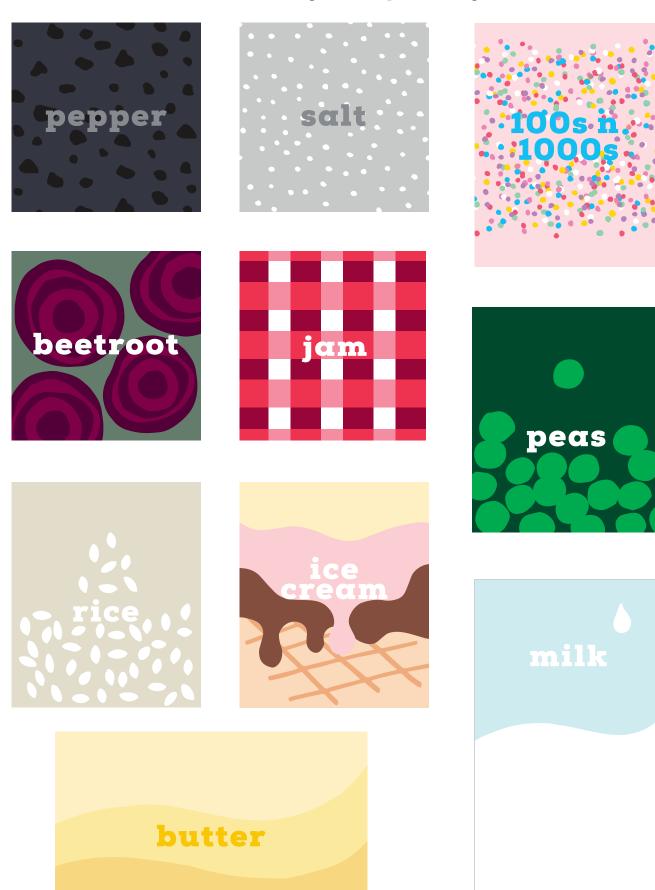

## follow these steps

- 1.MEASURE AND MARK THE WOOD
- 2. CAREFULLY CUT EACH MARKED LINE WITH THE HAND SAW
- 3. SAND ALL THE EDGES
- 4. CUT THE MMI TEMPLATE OUT USING PAPER SCISSORS
- 5. TURN OVER THE PAPER TEMPLATE AND COVER THE ENTIRE BACK IN A LIGHT AMOUNT OF GLUE, CAREFULLY LINE UP THE LABEL WITH THE WOOD AND GENTLY SMOOTH OVER WITH YOUR FINGERS
- 6. TRACE AROUND A CIRCULAR OBJECT APPROX. 8CM IN DIAMETER ONTO THE RED COTTON FABRIC
- 7. CUT OUT USING PINKING SHEARS
- 8. ATTACH TO THE TOP OF THE WOODEN JAM JAR USING A ELASTIC BAND

OPTIONAL EXTRA - GRAB THE LID OFF YOUR COLES 100'S AND 1000'S AND PLACE IT ON TOP OF THE WOODEN SPRINKLES.