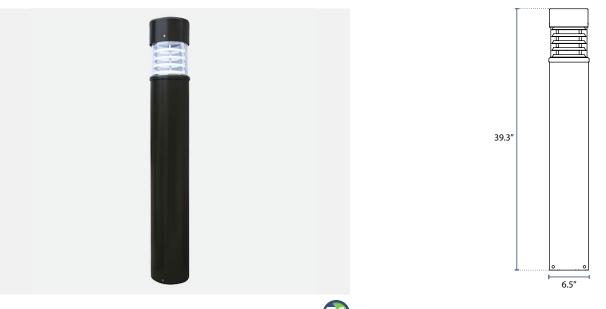

## SPECIFICATIONS

| Driver                                 |                      | <b>Finish</b><br>Die-Cast Alum                    | <b>Finish</b><br>Die-Cast Aluminum |                           | <b>CRI</b><br>>70 |          | <b>Efficiency</b><br>70 lm/W             |  |
|----------------------------------------|----------------------|---------------------------------------------------|------------------------------------|---------------------------|-------------------|----------|------------------------------------------|--|
|                                        |                      | <b>Mounting</b><br>Qty. (3) 3/8″x16″ Anchor Bolts |                                    | <b>Warranty</b><br>5-Year |                   |          |                                          |  |
| <b>LED's</b><br>Available Upon Request |                      | <b>Voltage</b><br>120-277V                        |                                    | <b>Beam Angle</b><br>150° |                   |          |                                          |  |
| ORDERING                               | G                    |                                                   |                                    |                           |                   |          |                                          |  |
| BOLLARD                                | LAMP TYPE            |                                                   | сст                                | WATTAGE                   | VOLTAGE           | MOUNTING | FINISH                                   |  |
| B-6L2                                  | INTEGRATED LED BOARD |                                                   |                                    | 25W                       | 100-277V          | SURFACE  |                                          |  |
|                                        |                      |                                                   | 3000K<br>4000K<br>5000K            |                           |                   |          | <b>DB</b> Dark Bronze<br><b>BK</b> Black |  |