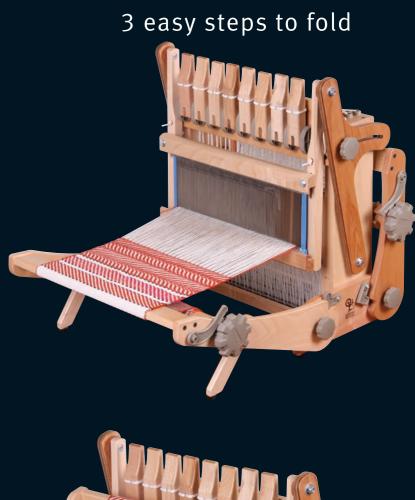

Weaving width 30cm (12")Folded height  $47cm (18^{1}/2")$ Folded width  $47cm (18^{1}/2")$ Folded depth  $27cm (10^{1}/2")$ Weight  $6.5kg (14^{1}/4lb)$  ashford WHEELS & LOOMS

Handy carry bag included.