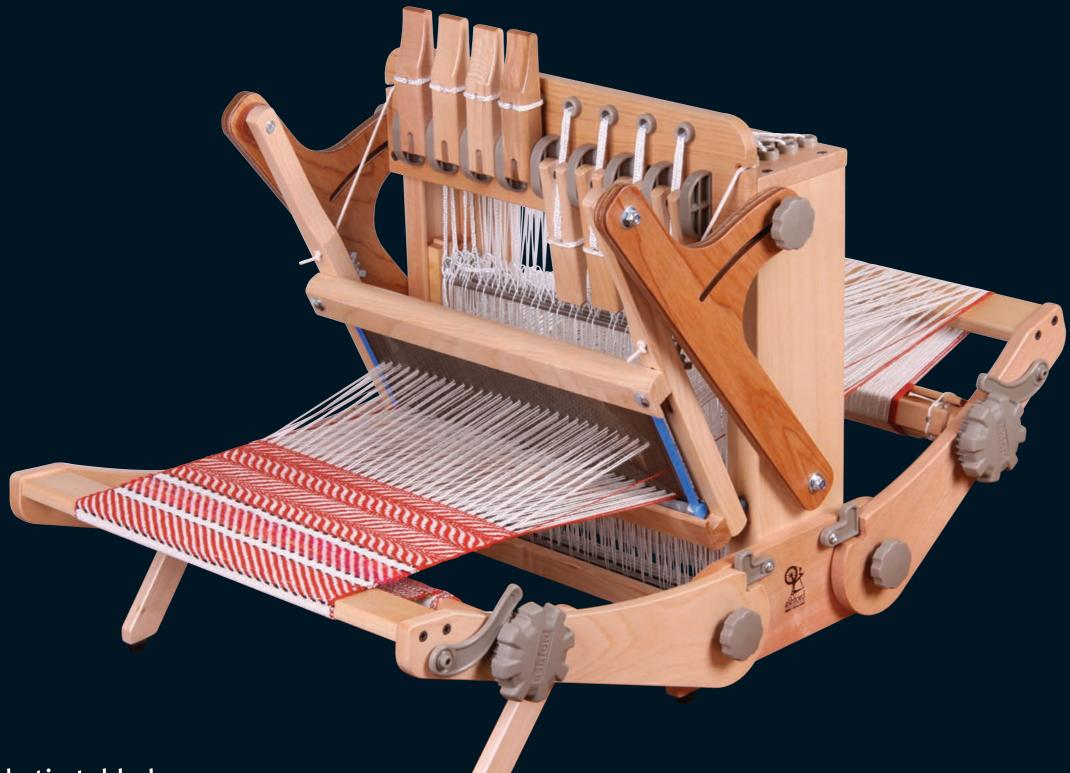

## ASHFORD KATIE LOOM

Relax and enjoy creating unique fabric

Ashford weaving looms - effortless, dependable, trusted around the world for over 75 years. Models to suit every lifestyle.

katie table loom

Eight harness, compact, portable loom. Perfect for workshops, sampling, travel and fun. Flip beater back for easy threading. Overhead beater with automatic bounce back. Includes stainless steel reed 10dpi (40/10), step-by-step instruction booklet, texsolv heddles, threading hooks, 2 shuttles and carry bag. Lacquered. Extra reeds 6, 8, 10, 12, 16dpi.

Weaving width 30cm (12")Folded height  $47cm (18^{1}/2")$ Folded width  $47cm (18^{1}/2")$ Folded depth  $27cm (10^{1}/2")$ Weight  $6.5kg (14^{1}/4lb)$  ashford WHEELS & LOOMS

Handy carry bag included.