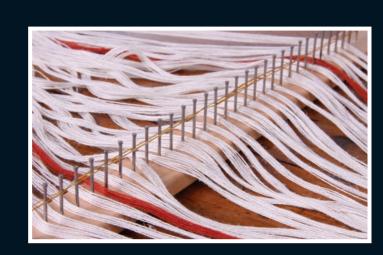

## raddle

Steel pins spaced 12.5mm (½in) apart. Lacquered silverbeech hardwood.

The perfect accessory for your new Katie loom...