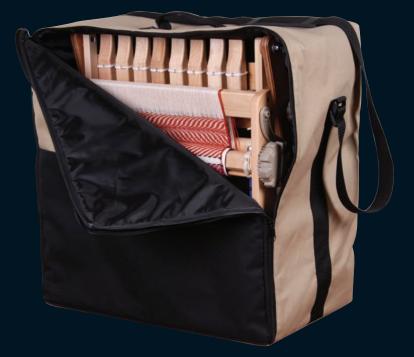

Weaving width 30cm (12")Folded height  $47cm (18^{1}/2")$ Folded width  $47cm (18^{1}/2")$ Folded depth  $27cm (10^{1}/2")$ Weight  $6.5kg (14^{1}/4lb)$  ashford WHEELS & LOOMS

Handy carry bag included.