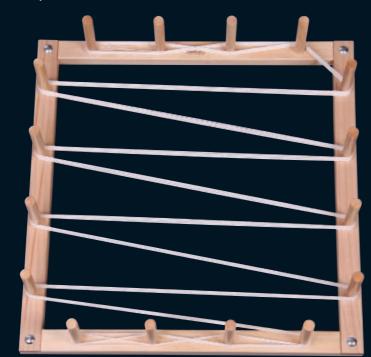

## warping frame (small)

Small warping frame holds 4.5m (14½ft) warps. Lacquered finish.