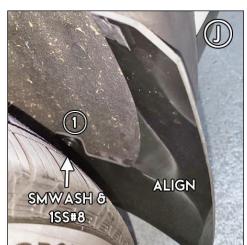

**FIGURE J** Logo-side of flap facing vehicle rear, position against liner mounting points. Install SMWASH & 1SS#8 into mount 1 through flap and EXPANCH.

**FIGURE K/L** Align top of flap against flare, then **loosely position** RACLP onto flare and flap mount 2. Align flap to even ground before completely installing RACLP through mounts 3 & 4.