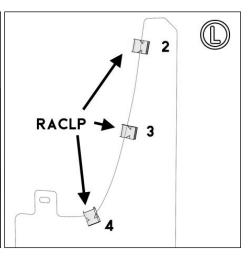

# **REAR MUD FLAP**

Hardware 1 x Rear Flap→ 1 x 1SS#8; 1 x EXPANCH; 3 x RACLP; 1 X SMWASH

FIGURE G Remove factory fastener from mount 1 and discard.

FIGURE H/I Fold EXPANCH ends then install into mount 1.

**FIGURE J** Logo-side of flap facing vehicle rear, position against liner mounting points. Install SMWASH & 1SS#8 into mount 1 through flap and EXPANCH.

**FIGURE K/L** Align top of flap against flare, then **loosely position** RACLP onto flare and flap mount 2. Align flap to even ground before completely installing RACLP through mounts 3 & 4.