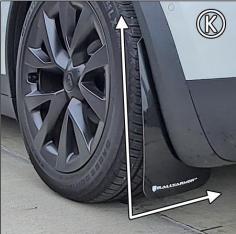

Watch for blind spots when parking 🌯 Avoid contact with curbs and objects that compress flaps with excessive force. Check wheel clearances, especially on vehicles equipped with aftermarket wheels and suspensions.

**FIGURE D/E** Install SMWASH with SSLNUT onto mount 1, stud of BMF43-RE. For mount 2, align upper flap section against fender flare then position RACLP onto flare and flap. **Fully install RACLP after confirming flap is parallel to even ground**. **FIGURE F** Fully aligned, install RACLP to mounts 3 & 4.