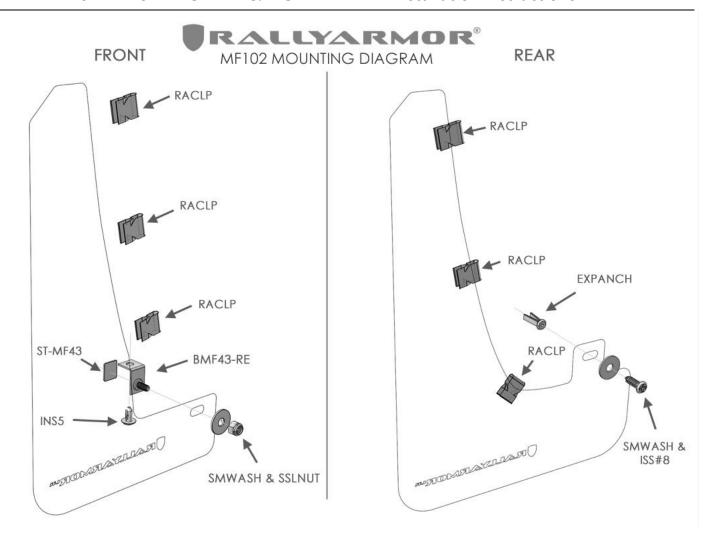

## FRONT MUD FLAP

Bracket & Hardware 1 x Front Flap → 1 x BMF43-RE; 1 x INS5; 3 x RACLP; 1 x SMWASH; 1 x SSLNUT; 1 x ST-MF43

Access interior wheel well by turning steering wheel towards the installation side.

FIGURE A Remove factory side skirt fastener.

FIGURE B Clean BRACKET then adhere STICKER ST-MF43 to BMF43-RE.

FIGURE C BRACKET stud facing tire, position under side skirt then install INS5 through BMF43-RE mount.

**FIGURE D/E** Install SMWASH with SSLNUT onto mount 1, stud of BMF43-RE. For mount 2, align upper flap section against fender flare then position RACLP onto flare and flap. **Fully install RACLP after confirming flap is parallel to even ground**. **FIGURE F** Fully aligned, install RACLP to mounts 3 & 4.

# **REAR MUD FLAP**

Hardware 1 x Rear Flap→ 1 x 1SS#8; 1 x EXPANCH; 3 x RACLP; 1 X SMWASH

FIGURE G Remove factory fastener from mount 1 and discard.

FIGURE H/I Fold EXPANCH ends then install into mount 1.

**FIGURE J** Logo-side of flap facing vehicle rear, position against liner mounting points. Install SMWASH & 1SS#8 into mount 1 through flap and EXPANCH.

**FIGURE K/L** Align top of flap against flare, then **loosely position** RACLP onto flare and flap mount 2. Align flap to even ground before completely installing RACLP through mounts 3 & 4.