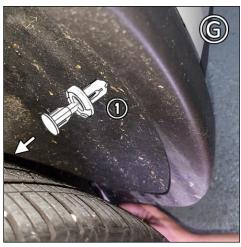

# **REAR MUD FLAP**

Hardware 1 x Rear Flap→ 1 x 1SS#8; 1 x EXPANCH; 3 x RACLP; 1 X SMWASH

FIGURE G Remove factory fastener from mount 1 and discard.

FIGURE H/I Fold EXPANCH ends then install into mount 1.