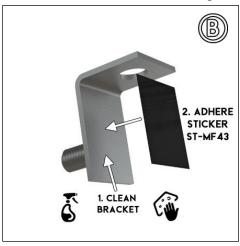

FIGURE A Remove factory side skirt fastener.

FIGURE B Clean BRACKET then adhere STICKER ST-MF43 to BMF43-RE.

FIGURE C BRACKET stud facing tire, position under side skirt then install INS5 through BMF43-RE mount.