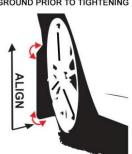

**FIGURE D/E** Install SMWASH with SSLNUT onto mount 1, stud of BMF43-RE. For mount 2, align upper flap section against fender flare then position RACLP onto flare and flap. **Fully install RACLP after confirming flap is parallel to even ground**. **FIGURE F** Fully aligned, install RACLP to mounts 3 & 4.

**FIGURE J** Logo-side of flap facing vehicle rear, position against liner mounting points. Install SMWASH & 1SS#8 into mount 1 through flap and EXPANCH.

**FIGURE K/L** Align top of flap against flare, then **loosely position** RACLP onto flare and flap mount 2. Align flap to even ground before completely installing RACLP through mounts 3 & 4.