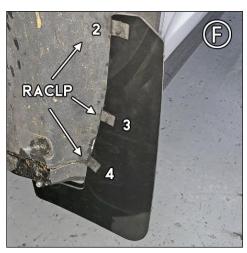

**FIGURE D/E** Install SMWASH with SSLNUT onto mount 1, stud of BMF43-RE. For mount 2, align upper flap section against fender flare then position RACLP onto flare and flap. **Fully install RACLP after confirming flap is parallel to even ground**. **FIGURE F** Fully aligned, install RACLP to mounts 3 & 4.