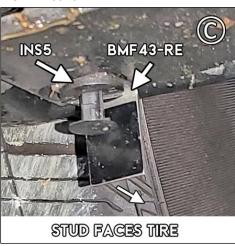

FIGURE A Remove factory side skirt fastener.

FIGURE B Clean BRACKET then adhere STICKER ST-MF43 to BMF43-RE.

FIGURE C BRACKET stud facing tire, position under side skirt then install INS5 through BMF43-RE mount.