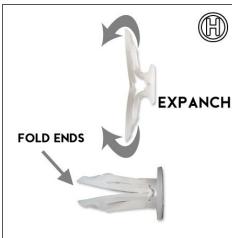

# **REAR MUD FLAP**

Hardware 1 x Rear Flap→ 1 x 1SS#8; 1 x EXPANCH; 3 x RACLP; 1 X SMWASH

FIGURE G Remove factory fastener from mount 1 and discard.

FIGURE H/I Fold EXPANCH ends then install into mount 1.