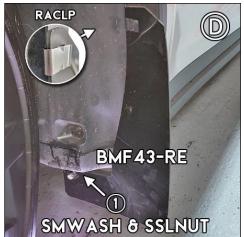

**FIGURE D/E** Install SMWASH with SSLNUT onto mount 1, stud of BMF43-RE. For mount 2, align upper flap section against fender flare then position RACLP onto flare and flap. **Fully install RACLP after confirming flap is parallel to even ground**. **FIGURE F** Fully aligned, install RACLP to mounts 3 & 4.