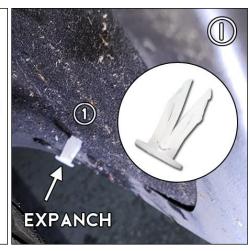

# **REAR MUD FLAP**

Hardware 1 x Rear Flap→ 1 x 1SS#8; 1 x EXPANCH; 3 x RACLP; 1 X SMWASH

FIGURE G Remove factory fastener from mount 1 and discard.

FIGURE H/I Fold EXPANCH ends then install into mount 1.