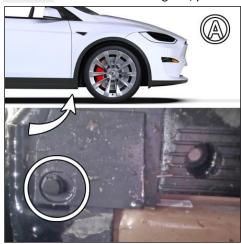

FIGURE A Remove factory side skirt fastener.

FIGURE B Clean BRACKET then adhere STICKER ST-MF43 to BMF43-RE.

FIGURE C BRACKET stud facing tire, position under side skirt then install INS5 through BMF43-RE mount.