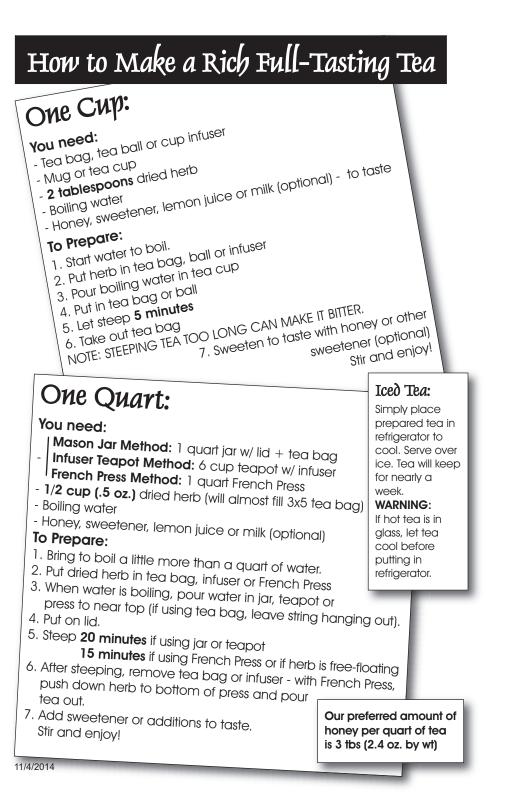

## Most Common Uses:

allergies, inflammation, pneumonia, whooping cough, cold, flu, fever, sore throat, congestion, arthritis, infection, digestion, depression, female applications, kidney, liver, relaxation, and....

just because its good for you and it tastes good.

## Ingredients

**Red Clover Red Raspberry Leaf** Nettle Chamomile Wintergreen Spearmint



redcloverherbs.com / 208-528-8855 1655 S. Woodruff, Idaho Falls, ID 83404



Like facebook.com/RedCloverHerbsAndMarket

| Red Clover<br>Calcium<br>Magnesium<br>High Mineral Content<br>Virtually every trace<br>mineral needed by the<br>glands                                                                                   | Actions:<br>Anti-inflammatory*<br>Anti-spasmodic*<br>Alterative<br>Blood purifier*<br>Cleansing*<br>Diuretic<