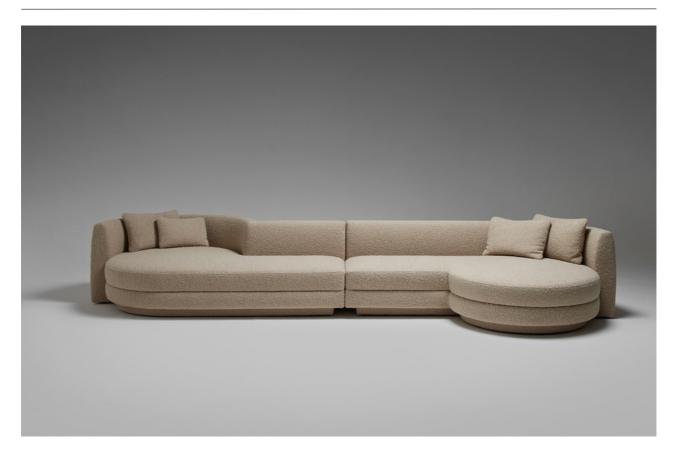

# Ube Sofa

## This product is made to order in France.

The Ube is one of the only sectionals in the Collection Particuliere that has an option of configurations, allowing you to build your own sofa. Options include an inverted curved back module, a rounded chaise module, and a straight module with a curved arm. The elements may be mixed with one another, making it into a contemporary sofa collection with classical style. Available in a selection of fabrics or COM (Customer's Own Material). To make a fabric selection and place an order, please contact Concierge. Refer to View/Print Spec Sheet for all dimensions. Customation is available, including the change of a radius curve, the depth, length, or seat height. For advanced customizations, a 10% surcharge will apply to account for the extra labor of the design team. As a general rule, this will be any time our ateliers require our design team to redesign and provide a drawing.

## Details

- Material: Upholstered
- Available in a selection of fabrics.
- Designed by Christophe Delcourt
- Made in France