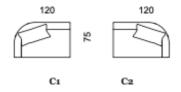

#### C1 / C2 sofa element

dimensions: 120 x 75 x h72 / COM: 7 ml seat height 42 cm / seat depth 60 cm 1 cushion