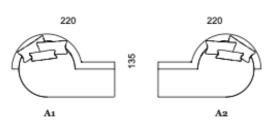

# Ube Sofa

A1 / A2 sofa element dimensions : 220 x 135 x h72 / COM: 12 ml seat height 42 cm / seat depth 60 - 120 cm 3 cushions

B1 / B2 sofa element dimensions : 220 x 135 x h72 / COM: 11 ml seat height 42 cm / seat depth 60 - 120 cm 2 cushions