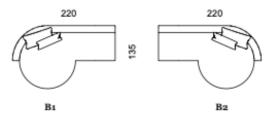

# Ube Sofa

A1 / A2 sofa element dimensions : 220 x 135 x h72 / COM: 12 ml seat height 42 cm / seat depth 60 - 120 cm 3 cushions

B1 / B2 sofa element dimensions : 220 x 135 x h72 / COM: 11 ml seat height 42 cm / seat depth 60 - 120 cm 2 cushions