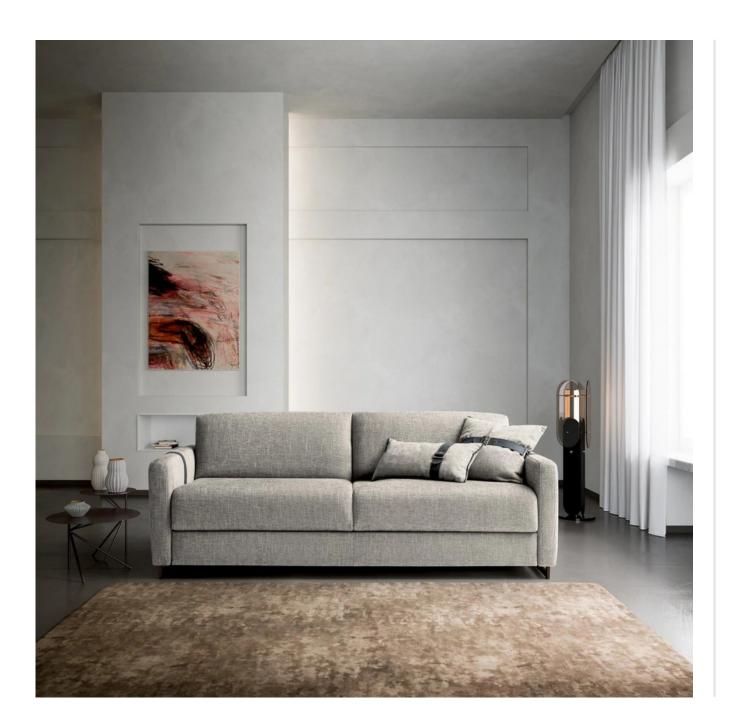

## Troop Sofa Bed

TROOP Sofa Bed is our most simple and minimally designed sleeper sofa. Small leather straps wrap the armrests, and the sofa has a wheel mechanism which allows quick and easy movements. Please see the photos below for pullout representation. Available in fabric and leather.

Please see the spec sheet for all possible configurations. This product is customizable in many fabrics/leathers. Please reach out to our design team for assistance.

As Shown <u>73" in starting grade Fabric</u>

## Detail

\$5,553

- Sofa is a sleeper. Bed extends out manually.
- Available in leather and fabric.
- Frame: Metal structure
- Padding in polyurethane foam, w/ tecnoform layer.
- Metal leg base. Finish customizable.
- Mattress: high polyurethane foam.
- Contrast stitching available.
- Combined coverings available for upcharge.
- Sofa is on wheels for easy movement.