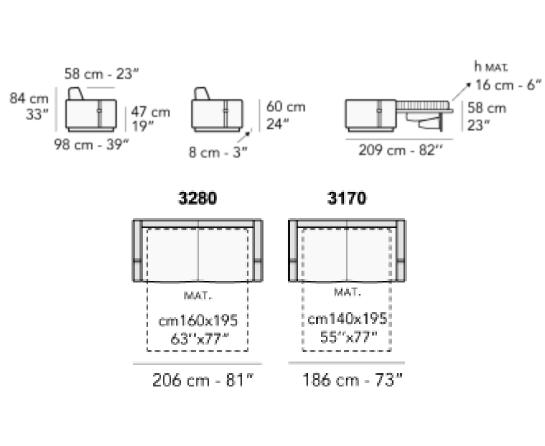

## Dimensions

- 73" Sofa Mattress Size: 55 x 77"
- 81" Sofa Mattress Size: 63 x 77"
- Sofa Dims:
- Depth: 39"
- Height: 33"
- Seat Depth: 23"
- Seat Height: 19"
- Arm Height: 24"
- Leg Height: 3"
- Bed Extension Full Dims:
- Height: 23"
- Length: 82"
- Mattress Thickness: 6"
- Mattress Height: 23"