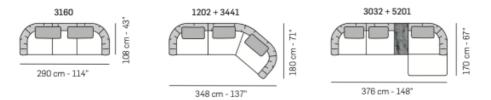

marble topped tables. This item is available in a selection of curated fabrics, or COM/COL (Customer's Own Material/Leather). To make a fabric selection and place an order, please contact Concierge. View/Print Spec Sheet for all modular options.

#### Details

- Fully Modular Sofa
- Please see spec sheet for all configurations
- Available in a large range of fabrics and leathers.
- Wooden Frame
- Specific versions come with marble top tables.
- Polyurethane foam cushion covering.
- Back cushions in extra soft fibre.
- Back cushion coverings removable.
- Leg finishes: Shiny Gunmetal, Satin Brass, Antique Bronze
- Contrast stitching available.
- Combined coverings available.
- Individual cushions available.

## Soute Sofa



# Soute Sofa



COMPOSIZIONI CONSIGLIATE / SUGGESTED COMPOSITIONS