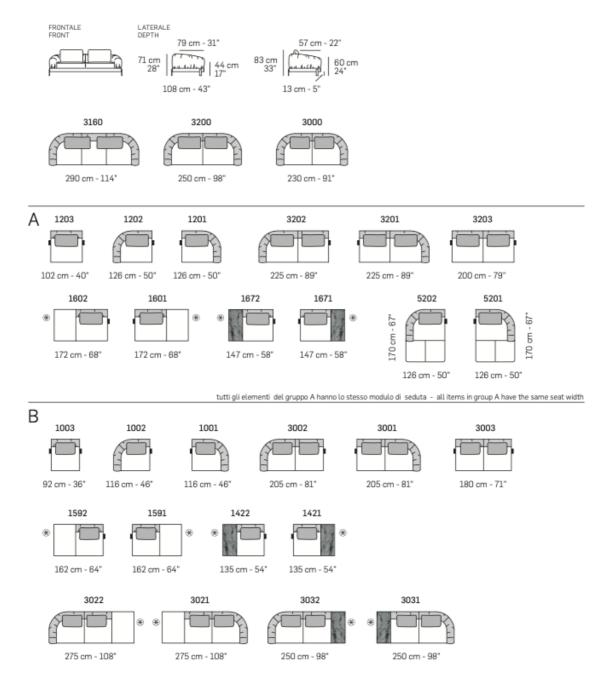

### This product is made to order in Italy.

The Soute has a curvaceous form that is sensual and sexy. Its back cushions are padded with extra soft fibers for a lush feel. Coverings are available in leather or fabric and are applied with a purposeful, pleasing pucker. This handmade artisanship creates the special and distinctive look of the collection. Metal legs are available in Gunmetal (standard), Satin Brass, and Antique Bronze. Sectional sofas have many modular options, including integrated, marble topped tables. This item is available in a selection of curated fabrics, or COM/COL (Customer's Own Material/Leather). To make a fabric selection and place an order, please contact Concierge. View/Print Spec Sheet for all modular options.

#### Details

- Fully Modular Sofa
- Please see spec sheet for all configurations
- Available in a large range of fabrics and leathers.
- Wooden Frame
- Specific versions come with marble top tables.
- Polyurethane foam cushion covering.
- Back cushions in extra soft fibre.
- Back cushion coverings removable.
- Leg finishes: Shiny Gunmetal, Satin Brass, Antique Bronze
- Contrast stitching available.
- Combined coverings available.
- Individual cushions available.