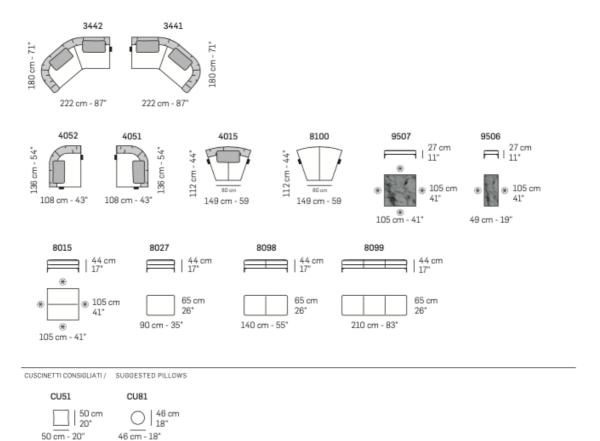

### This product is made to order in Italy.

The Soute has a curvaceous form that is sensual and sexy. Its back cushions are padded with extra soft fibers for a lush feel. Coverings are available in leather or fabric and are applied with a purposeful, pleasing pucker. This handmade artisanship creates the special and distinctive look of the collection. Metal legs are available in Gunmetal (standard), Satin Brass, and Antique Bronze. Sectional sofas have many modular options, including integrated, marble topped tables. This item is available in a selection of curated fabrics, or COM/COL (Customer's Own Material/Leather). To make a fabric selection and place an order, please contact Concierge. View/Print Spec Sheet for all modular options.

#### Details

- Fully Modular Sofa
- Please see spec sheet for all configurations
- Available in a large range of fabrics and leathers.
- Wooden Frame
- Specific versions come with marble top tables.
- Polyurethane foam cushion covering.
- Back cushions in extra soft fibre.
- Back cushion coverings removable.
- Leg finishes: Shiny Gunmetal, Satin Brass, Antique Bronze
- Contrast stitching available.
- Combined coverings available.
- Individual cushions available.