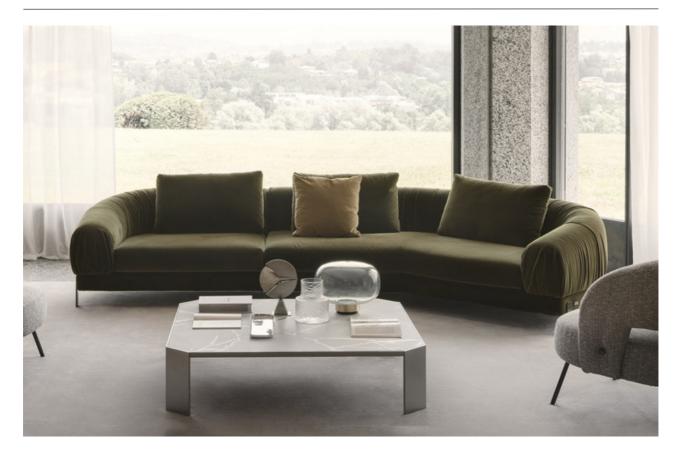

### This product is made to order in Italy.

The Soute has a curvaceous form that is sensual and sexy. Its back cushions are padded with extra soft fibers for a lush feel. Coverings are available in leather or fabric and are applied with a purposeful, pleasing pucker. This handmade artisanship creates the special and distinctive look of the collection. Metal legs are available in Gunmetal (standard), Satin Brass, and Antique Bronze. Sectional sofas have many modular options, including integrated, marble topped tables. This item is available in a selection of curated fabrics, or COM/COL (Customer's Own Material/Leather). To make a fabric selection and place an order, please contact Concierge. View/Print Spec Sheet for all modular options.

#### Details

- Fully Modular Sofa
- Please see spec sheet for all configurations
- Available in a large range of fabrics and leathers.
- Wooden Frame
- Specific versions come with marble top tables.
- Polyurethane foam cushion covering.
- Back cushions in extra soft fibre.
- Back cushion coverings removable.
- Leg finishes: Shiny Gunmetal, Satin Brass, Antique Bronze
- Contrast stitching available.
- Combined coverings available.
- Individual cushions available.