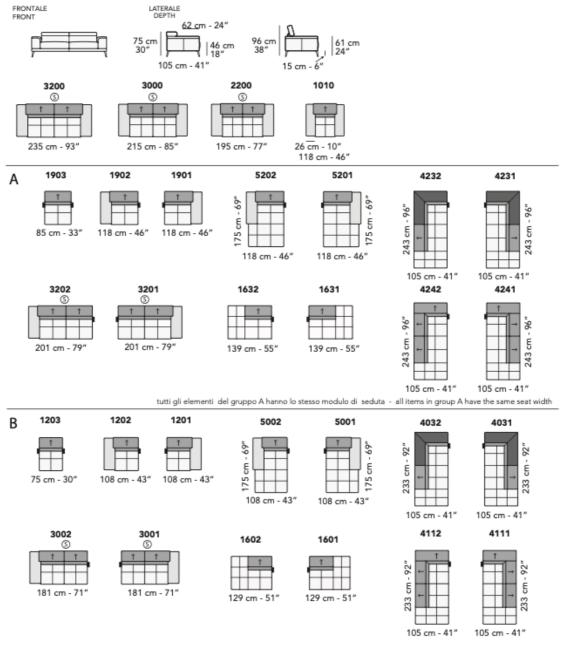

# Modern Relik Reclir Sofa

tutti gli elementi del gruppo B hanno lo stesso modulo di seduta - all items in group B have the same seat width

### Modern Relik Reclir Sofa

3200

319 cm - 126"

3202 + 4231