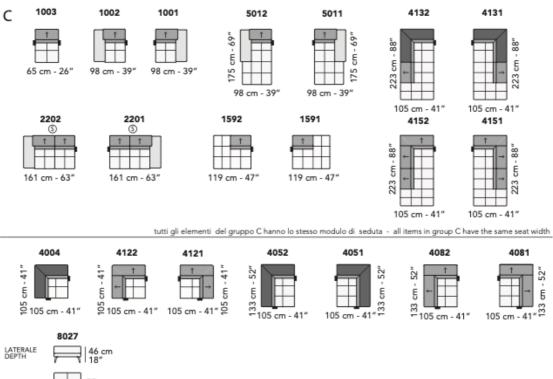

# Modern Relik Reclir Sofa

tutti gli elementi del gruppo B hanno lo stesso modulo di seduta - all items in group B have the same seat width

### Modern Relik Reclir Sofa

3200

319 cm - 126"

3202 + 4231