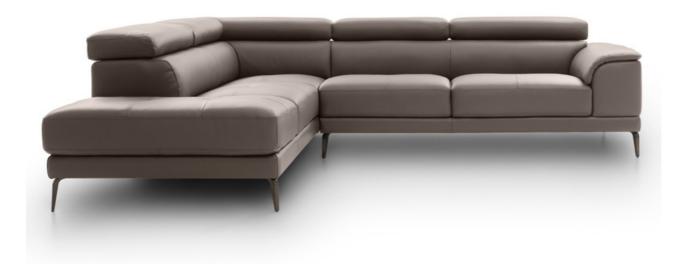

# Modern Relik Reclir Sofa

### This product is made to order in Italy.

RECLIR is one of our most handsome sofas. The top headrest can manually recline up and down to adjust head support. Available in large selection of fabrics/leathers. Made to order in Italy.

#### Details

- Top of back cushion swivels up or down to add headrest height.
- Fabric: Non quilted Seat
- Leather: Quilted Seat
- Available in leather or fabric.
- Many standard fabrics/leathers available COM/COL available.
- Made in Italy.
- Wooden frame structure with metal support, elastic webbing seat suspensions.
- Feather leather covering.
- Open cell polyurethane foam cushioning.
- Tecnoform layer covering on armrests.
- Metal Leg Finish Customizable.
- Contrast stitching available.
- Combined coverings available w/ upcharge.