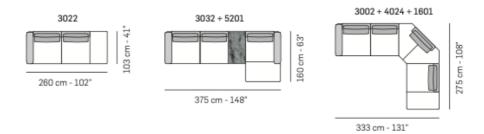

llows you to change the height of the backrest and depth of the seat. The sofa also has the ability to add small tables or poufs in between sectional pieces. Please see the spec sheet for all available configurations.

Available in a wide variety of fabrics/leathers. Made to order in Italy.

#### Details

- Fully Modular Sofa
- Please see spec sheet for all configurations
- Available in a large range of fabrics and leathers.
- Solid Fir Wood Frame
- Polyurethane foam cushion covering.
- Back cushions in feather mix.
- Back cushion coverings removable.
- Leg finishes: Shiny Gunmetal, Satin Brass, Antique Bronze
- Contrast stitching available.
- Combined coverings available.
- Individual cushions available.

## Rauff Sofa



# Rauff Sofa



COMPOSIZIONI CONSIBLIATE / SUBGESTED COMPOSITIONS