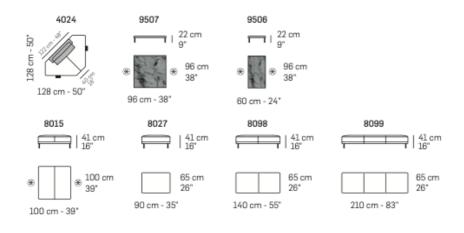

#### This product is made to order in Italy.

Rauff is a modular Italian sofa with a modern chic look. This sofa has a backrest mechanism that allows you to change the height of the backrest and depth of the seat. The sofa also has the ability to add small tables or poufs in between sectional pieces. Please see the spec sheet for all available configurations.

#### Details

- Fully Modular Sofa
- Please see spec sheet for all configurations
- Available in a large range of fabrics and leathers.
- Solid Fir Wood Frame
- Polyurethane foam cushion covering.
- Back cushions in feather mix.
- Back cushion coverings removable.
- Leg finishes: Shiny Gunmetal, Satin Brass, Antique Bronze
- Contrast stitching available.
- Combined coverings available.
- Individual cushions available.