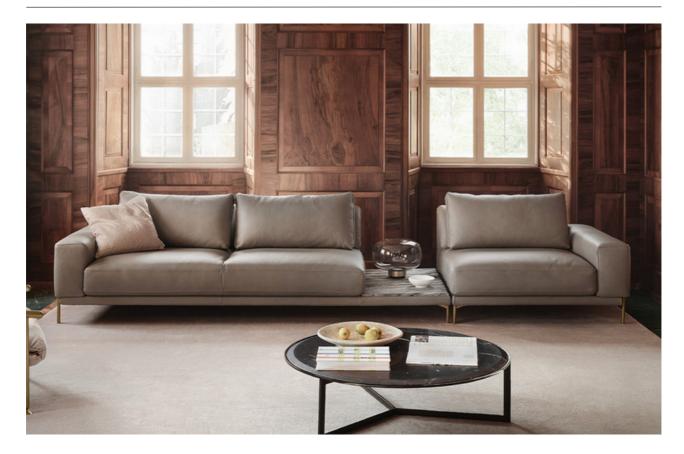

### Rauff Sofa

#### This product is made to order in Italy.

Rauff is a modular Italian sofa with a modern chic look. This sofa has a backrest mechanism that allows you to change the height of the backrest and depth of the seat. The sofa also has the ability to add small tables or poufs in between sectional pieces. Please see the spec sheet for all available configurations.