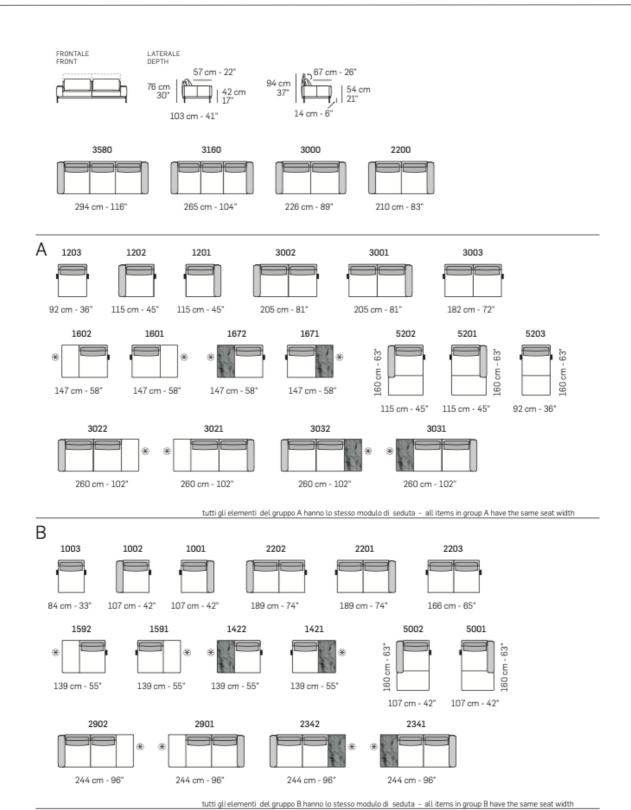

#### This product is made to order in Italy.

Rauff is a modular Italian sofa with a modern chic look. This sofa has a backrest mechanism that allows you to change the height of the backrest and depth of the seat. The sofa also has the ability to add small tables or poufs in between sectional pieces. Please see the spec sheet for all available configurations.

#### Details

- Fully Modular Sofa
- Please see spec sheet for all configurations
- Available in a large range of fabrics and leathers.
- Solid Fir Wood Frame
- Polyurethane foam cushion covering.
- Back cushions in feather mix.
- Back cushion coverings removable.
- Leg finishes: Shiny Gunmetal, Satin Brass, Antique Bronze
- Contrast stitching available.
- Combined coverings available.
- Individual cushions available.