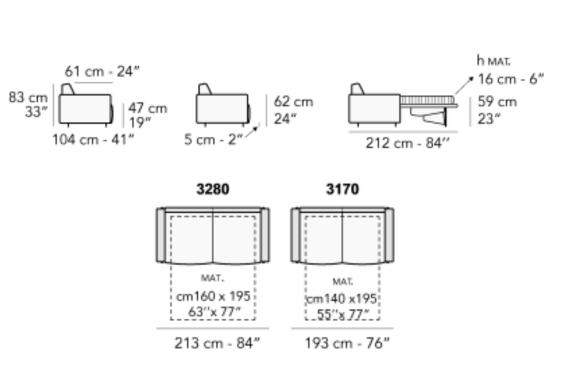

#### Dimensions

- 76" Sofa Mattress Size: 55 x 77"
- 84" Sofa Mattress Size: 63 x 77"
- Sofa Dims:
- Depth: 41"
- Height: 33"
- Seat Depth: 24"
- Seat Height: 19"
- Arm Height: 24"
- Leg Height: 2"
- Bed Extension Full Dims:
- Height: 33"
- Length: 84"
- Mattress Thickness: 6"
- Mattress Height: 23"