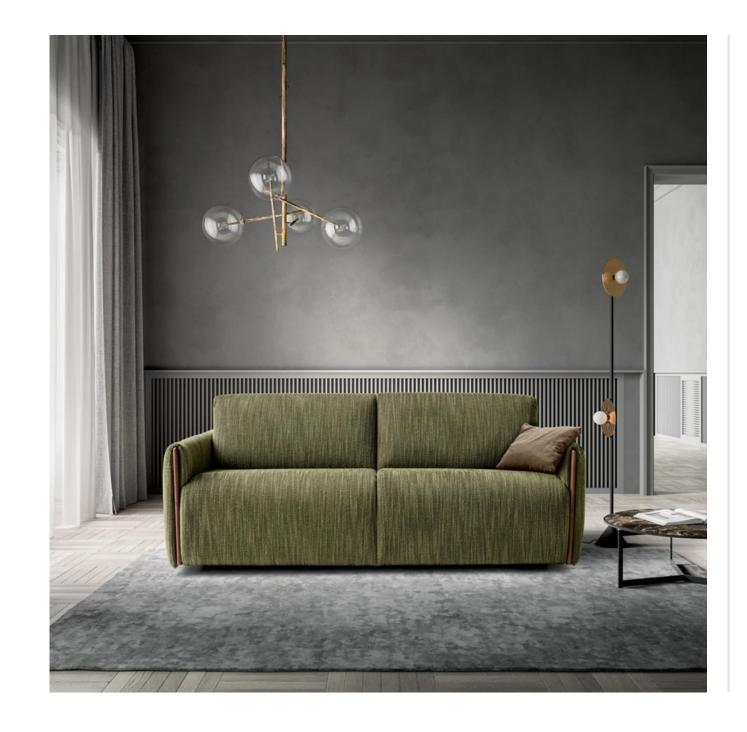

# Rati Sofa Bed

RATI Sofa Bed has upholstery that is wrapped around a core of Canaletto walnut. Simply pull the back to the front and in seconds you have a pullout bed. Please see the photos in the slideshow for pullout representation. Available in fabric and leather.

#### Detail

- Sofa is a sleeper. Bed extends out manually.
- Available in leather and fabric.
- Frame: Metal structure
- Padding in polyurethane foam, w/ tecnoform layer.
- Metal leg base. Finish customizable.
- Mattress: high polyurethane foam.
- Contrast stitching available.
- Combined coverings available for upcharge.
- Sofa is on wheels for easy movement.