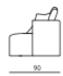

# **Collection Particuliere** Nos Sofa

**sofa** dimensions : 260 x 90 x h60 cm / COM: 11,7 ml COL: 25,3 m<sup>2</sup> seat height 38 cm / seat depth 69 - 75 cm 4 cushions