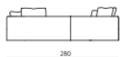

### double sofa

dimensions : 320 x 90 x h60 cm / COM: 17,4 ml COL: 37 m<sup>2</sup> seat height 38 cm / seat depth 69 - 75 cm 5 cushions

panoramic sofa 2 elements 160 cm left and right & 1 angle element 120 cm dimensions : 280 x 280 x h60 cm / COM: 24,4 ml COL: 52,1 m<sup>2</sup> seat height 38 cm / seat depth 69 - 75 cm 6 cushions