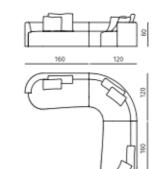

### double sofa

dimensions : 320 x 90 x h60 cm / COM: 17,4 ml COL: 37 m<sup>2</sup> seat height 38 cm / seat depth 69 - 75 cm 5 cushions

panoramic sofa 2 elements 160 cm left and right & 1 angle element 120 cm dimensions : 280 x 280 x h60 cm / COM: 24,4 ml COL: 52,1 m<sup>2</sup> seat height 38 cm / seat depth 69 - 75 cm 6 cushions