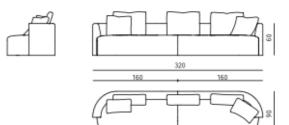

### double sofa

dimensions : 320 x 90 x h60 cm / COM: 17,4 ml COL: 37 m<sup>2</sup> seat height 38 cm / seat depth 69 - 75 cm 5 cushions

panoramic sofa 2 elements 160 cm left and right & 1 angle element 120 cm dimensions : 280 x 280 x h60 cm / COM: 24,4 ml COL: 52,1 m<sup>2</sup> seat height 38 cm / seat depth 69 - 75 cm 6 cushions