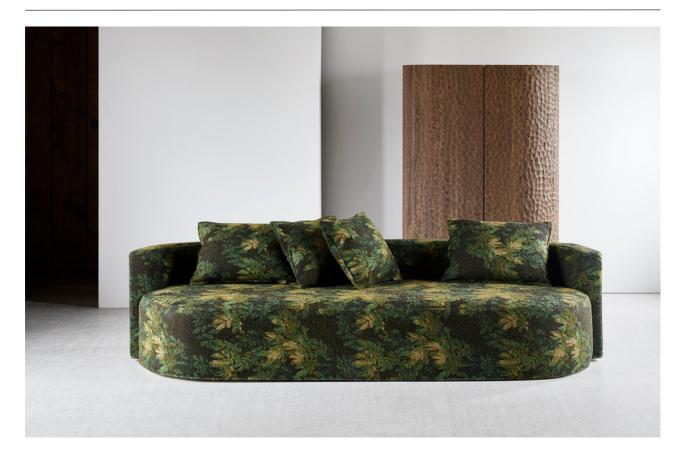

### This product is made to order in France.

This luxurious low sofa features a beautiful, streamlined silhouette with a low back and a low, firm seat. Available in a selection of fabrics. To make a fabric selection and place an order, please contact Concierge. Refer to View/Print Spec Sheet for all dimensions. Customation is available, including the change of a radius curve, the depth, length, or seat height. For advanced customizations, a 10% surcharge will apply to account for the extra labor of the design team. As a general rule, this will be any time our ateliers require our design team to redesign and provide a drawing.

## Details

- Material: Upholstered
- Available in a selection of fabrics and suede leathers.
- Designed by Christophe Delcourt
- Made in France
- Back cushions are included and are loose.
- 125" is a 2-piece sofa. No connector.
- 11.7 M, 17.4 M COM
- 12.7 Y, 19 Y COM

# **Collection Particuliere** Nos Sofa

**sofa** dimensions : 260 x 90 x h60 cm / COM: 11,7 ml COL: 25,3 m<sup>2</sup> seat height 38 cm / seat depth 69 - 75 cm 4 cushions