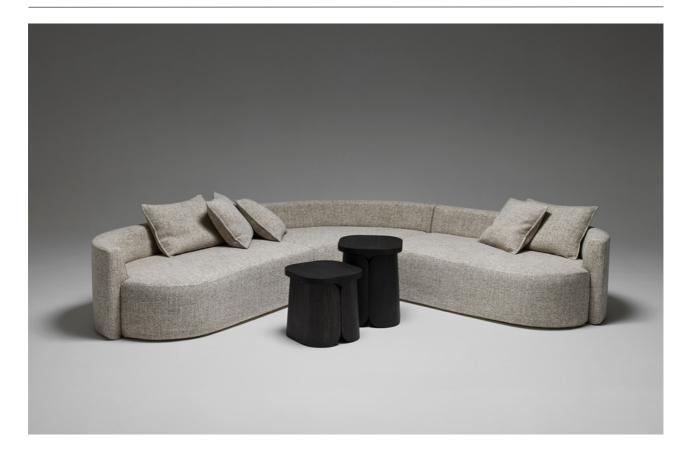

### double sofa

dimensions : 320 x 90 x h60 cm / COM: 17,4 ml COL: 37 m<sup>2</sup> seat height 38 cm / seat depth 69 - 75 cm 5 cushions

panoramic sofa 2 elements 160 cm left and right & 1 angle element 120 cm dimensions : 280 x 280 x h60 cm / COM: 24,4 ml COL: 52,1 m<sup>2</sup> seat height 38 cm / seat depth 69 - 75 cm 6 cushions