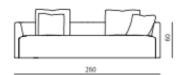

# **Collection Particuliere** Nos Sofa

**sofa** dimensions : 260 x 90 x h60 cm / COM: 11,7 ml COL: 25,3 m<sup>2</sup> seat height 38 cm / seat depth 69 - 75 cm 4 cushions