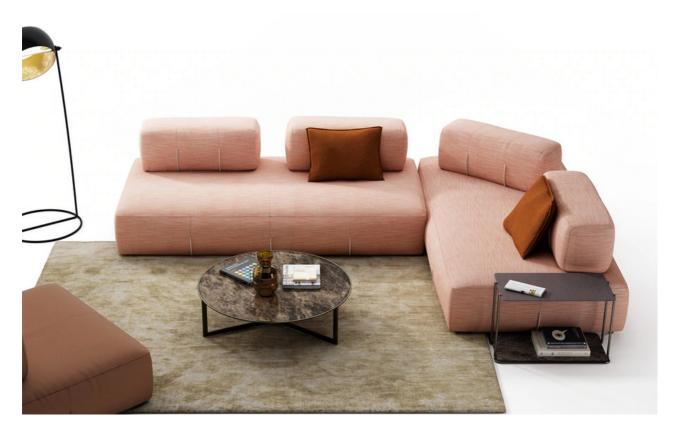

## This product is made to order in Italy.

A distinctive feature of the Sofa NOBU are its independent, freely movable back cushions, equipped with an internal metal structure for stability. This gives the sofa the ultimate in flexibility, making it perfect for all situations, including using it as a daybed. Deep and low seating are chic and very modern. Modular pieces may be used to form a sectional. This item is available in a selection of curated fabrics, or COM/COL (Customer's Own Material/Leather). To make a fabric selection and place an order, please contact Concierge.

## Details

- Material: Upholstered Fabric
- Available in a selection of fabrics/leathers.
- Frame: Wooden Structure
- Eco Friendly Padding
- Metal Legs, different finishes available
- Coverings are removable.
- Available in other configurations. See below.
- Made in Italy