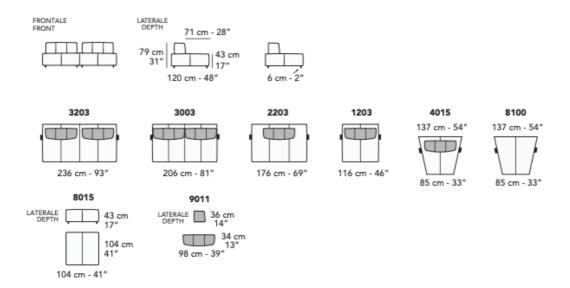

## Details

- Material: Upholstered Fabric
- Available in a selection of fabrics/leathers.
- Frame: Wooden Structure
- Eco Friendly Padding
- Metal Legs, different finishes available
- Coverings are removable.
- Available in other configurations. See below.
- Made in Italy