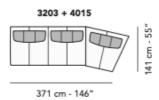

## Details

- Material: Upholstered Fabric
- Available in a selection of fabrics/leathers.
- Frame: Wooden Structure
- Eco Friendly Padding
- Metal Legs, different finishes available
- Coverings are removable.
- Available in other configurations. See below.
- Made in Italy