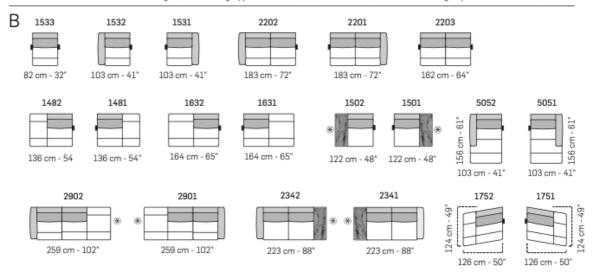

## Marais Sofa

tutti gli elementi del gruppo A hanno lo stesso modulo di seduta - all items in group A have the same seat width

tutti gli elementi del gruppo B hanno lo stesso modulo di seduta - all items in group B have the same seat width