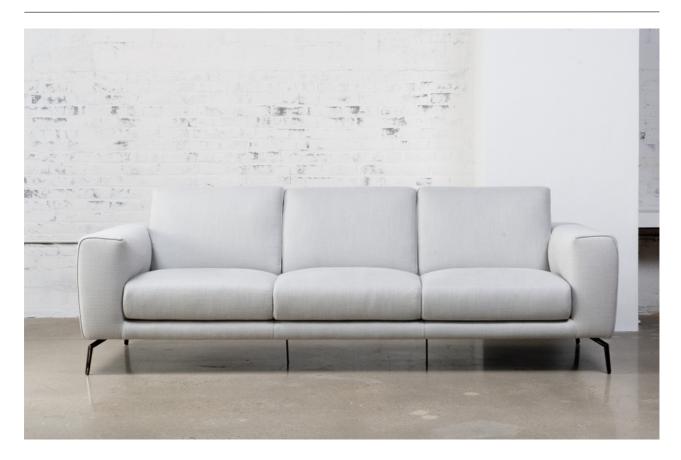

## Marais Sofa

### This product is made to order in Italy.

The contemporary silhouette of the Marais sofa has forward looking appeal. With a wide track arm, a firm seat, and loose back cushions, it is also offered in modular components to create a sectional that is sexy and modern. Legs are featured in Shiny Metal, Satin, Gunmetal (standard), and Antique Bronze. Moveable headrests and integrated marble top tables are available for an upcharge. Contrast stitching is an option at no upcharge. This item is available in a selection of curated fabrics, or COM/COL (Customer's Own Material/Leather). To make a fabric selection and place an order, please contact Concierge. This product is made to order in Italy.