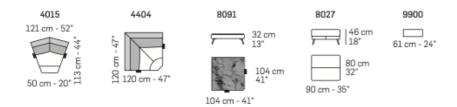

## Marais Sofa

tutti gli elementi del gruppo A hanno lo stesso modulo di seduta - all items in group A have the same seat width

tutti gli elementi del gruppo B hanno lo stesso modulo di seduta - all items in group B have the same seat width