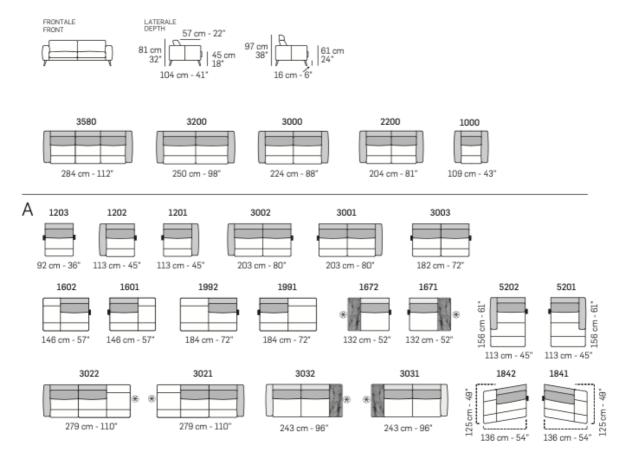

## Marais Sofa

tutti gli elementi del gruppo A hanno lo stesso modulo di seduta - all items in group A have the same seat width

tutti gli elementi del gruppo B hanno lo stesso modulo di seduta - all items in group B have the same seat width