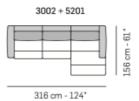

## Marais Sofa

tutti gli elementi del gruppo A hanno lo stesso modulo di seduta - all items in group A have the same seat width

tutti gli elementi del gruppo B hanno lo stesso modulo di seduta - all items in group B have the same seat width

# Marais Sofa

COMPOSIZIONI CONSIGLIATE / SUGGESTED COMPOSITIONS