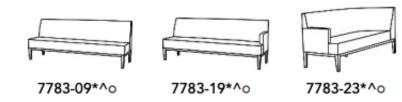

# Liai

The Liai series has a tailored, upright appearance and can be used individuality or as a sectional / banquette. The tight look and high, upright back leads itself useful for use next to a dining table or eating area. Exposed oak base is customizable in multiple finishes. Available in right or left facing, or singularly as a one arm loveseat or armless loveseat.

### As Shown

Sectional pieces 7783-23LF and 7783-19RF in a grade M.