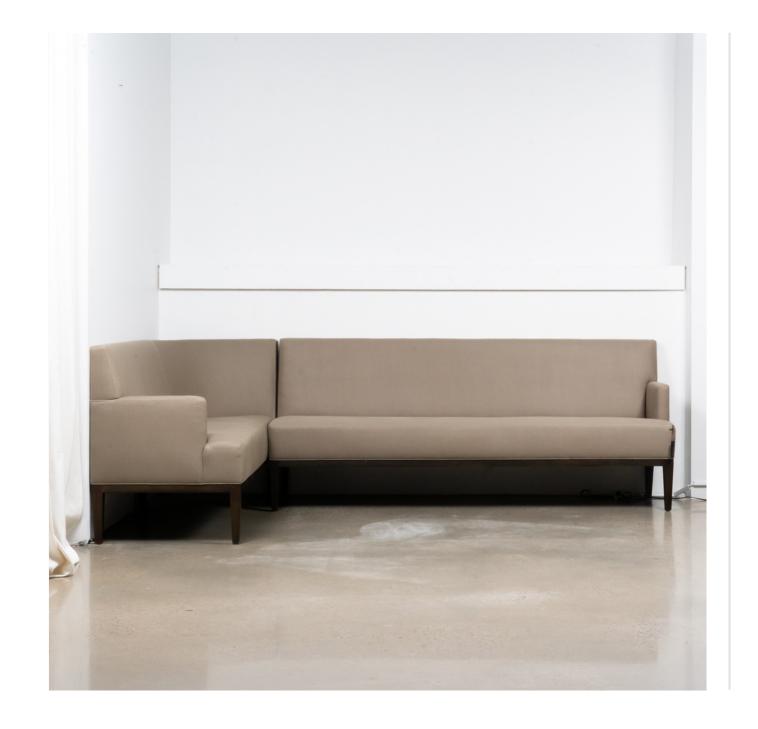

# Liai

The Liai series has a tailored, upright appearance and can be used individuality or as a sectional / banquette. The tight look and high, upright back leads itself useful for use next to a dining table or eating area. Exposed oak base is customizable in multiple finishes. Available in right or left facing, or singularly as a one arm loveseat or armless loveseat.

### As Shown

Sectional pieces 7783-23LF and 7783-19RF in a grade M.