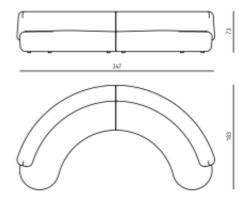

# **Collection Particuliere** Lek Sofa

**banquette** dimensions : 219 x 109 x h73 cm / COM: 8 ml seat height 42 cm / seat depth 51 cm

double banquette dimensions : 347 x 183 x h73 cm / COM: 20 ml seat height 42 cm / seat depth 51 cm