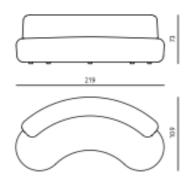

# **Collection Particuliere** Lek Sofa

**banquette** dimensions : 219 x 109 x h73 cm / COM: 8 ml seat height 42 cm / seat depth 51 cm

double banquette dimensions : 347 x 183 x h73 cm / COM: 20 ml seat height 42 cm / seat depth 51 cm