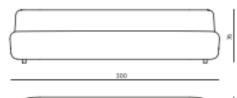

# straight banquette 300

dimensions : 300 x 79 x h76 cm / COM: 13 ml seat height 45 cm / seat depth 51 cm