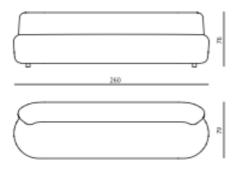

**Collection Particuliere** Lek Sofa

straight banquette 260 dimensions : 260 x 79 x h76 cm / COM: 11 ml seat height 45 cm / seat depth 51 cm