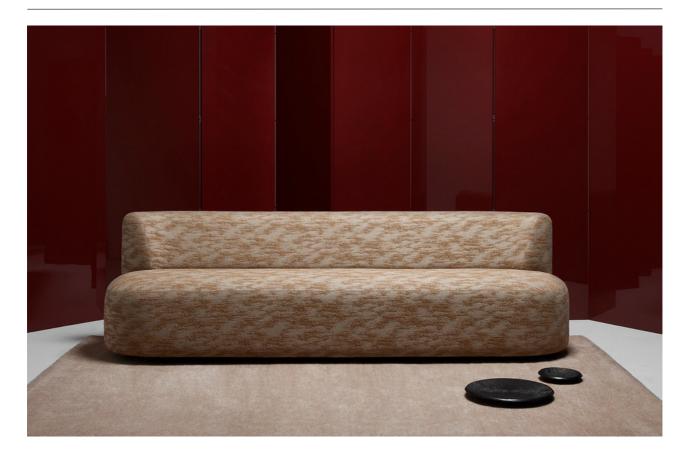

## This product is made to order in France.

A distinguishing characteristic of the Lek collection is its architectural silhouette. With a sculpted and gently curved back and arms, it is beautiful when floating in a room. The sofa has a low European seat height and sits directly on the floor with no legs exposed. Modern and oh-so chic, the Lek is offered in a variety of configurations (curved and straight), and is available in a selection of fabrics or COM (Customer's Own Material). To make a fabric selection and place an order, please contact Concierge. Refer to View/Print Spec Sheet for all dimensions. Customation is available, including the change of a radius curve, the depth, length, or seat height. For advanced customizations, a 10% surcharge will apply to account for the extra labor of the design team. As a general rule, this will be any time our ateliers require our design team to redesign and provide a drawing.

# Details

- Material: Upholstered
- Available in a selection of fabrics.
- Designed by Christophe Delcourt
- Made in France
- Length is customizable.
- Available in dining height.

**Collection Particuliere** Lek Sofa

straight banquette 260 dimensions : 260 x 79 x h76 cm / COM: 11 ml seat height 45 cm / seat depth 51 cm

# straight banquette 300

dimensions : 300 x 79 x h76 cm / COM: 13 ml seat height 45 cm / seat depth 51 cm