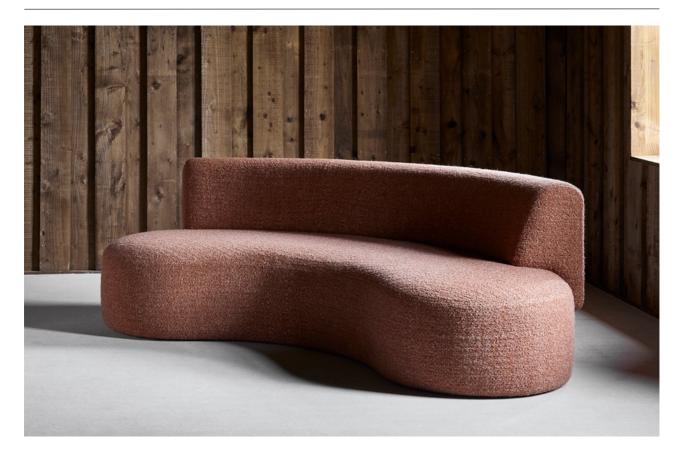

## This product is made to order in France.

A distinguishing characteristic of the Lek collection is its architectural silhouette. With a sculpted and gently curved back and arms, it is beautiful when floating in a room. The sofa has a low European seat height and sits directly on the floor with no legs exposed. Modern and oh-so chic, the Lek is offered in a variety of configurations (curved and straight), and is available in a selection of fabrics or COM (Customer's Own Material). To make a fabric selection and place an order, please contact Concierge. Refer to View/Print Spec Sheet for all dimensions. Customation is available, including the change of a radius curve, the depth, length, or seat height. For advanced customizations, a 10% surcharge will apply to account for the extra labor of the design team. As a general rule, this will be any time our ateliers require our design team to redesign and provide a drawing.

# Details

- Material: Upholstered
- Available in a selection of fabrics.
- Designed by Christophe Delcourt
- Made in France
- Length is customizable.
- Available in dining height.