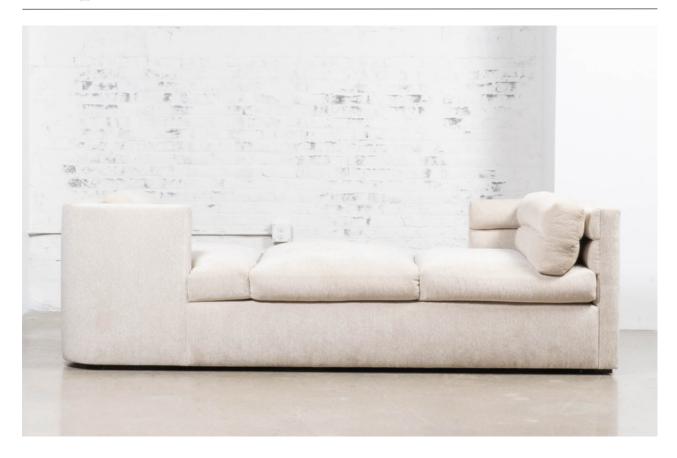

## This product is made to order in California.

The Jacq series has a barrel back with beautiful, curved corners and a distinctive channel stitching that runs horizontally the length of the silhouette. Ultra-plush seat cushions and back cushions are comprised of a hypoallergenic down-substitute material that have the lush, sink-in feel of down without the need to plump. Inset wood block legs lift the sofa and give it the appearance of floating. Jacq is deep seating meant for luxuriating. Available in a selection of fabrics and leathers, a mix of fabrics, or COM/COL (Customer's Own Material/Leather). To make a fabric selection and place an order, please contact Concierge. Refer to View/Print Spec Sheet for all dimensions.