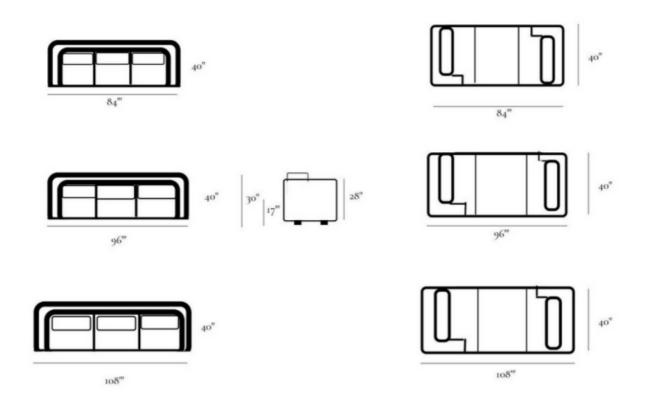

## Details

- Material: Upholstered
- Wood Frame
- Trillium Extra Lush Fill
- Made to Order in California
- COM Yardage:
- 84": 18 yds
- 96": 19 yds
- 108": 20 yds
- Fully Customizable