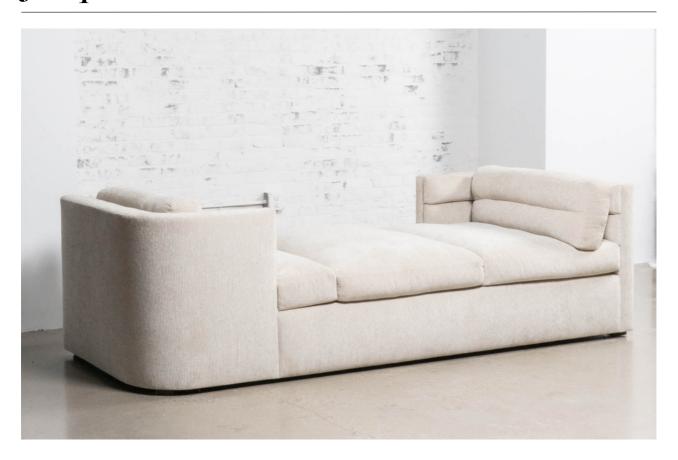

## This product is made to order in California.

The Jacq series has a barrel back with beautiful, curved corners and a distinctive channel stitching that runs horizontally the length of the silhouette. Ultra-plush seat cushions and back cushions are comprised of a hypoallergenic down-substitute material that have the lush, sink-in feel of down without the need to plump. Inset wood block legs lift the sofa and give it the appearance of floating. Jacq is deep seating meant for luxuriating. Available in a selection of fabrics and leathers, a mix of fabrics, or COM/COL (Customer's Own Material/Leather). To make a fabric selection and place an order, please contact Concierge. Refer to View/Print Spec Sheet for all dimensions.