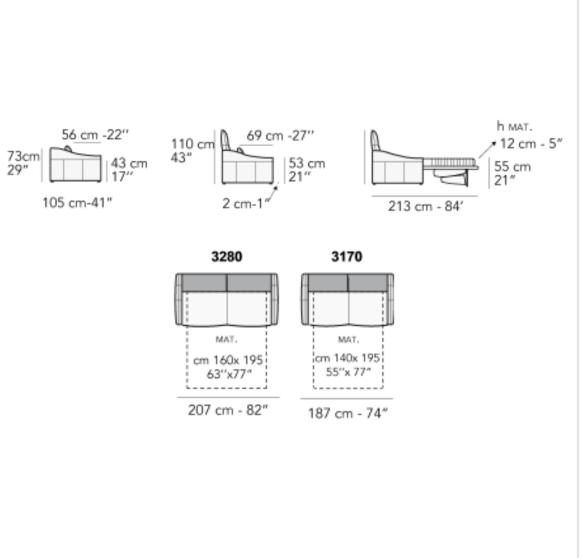

## Dimensions

- 78" Sofa Mattress Size: 55 x 77"
- 86" Sofa Mattress Size: 63 x 77"
- Sofa Dims:
- Depth: 41"
- Height: 29"
- Seat Depth: 22"
- Seat Height: 17"
- Arm Height: 21"
- Leg Height: I"
- Height: 43"
- Length: 84"
- Mattress Thickness: 5"
- Mattress Height: 21"