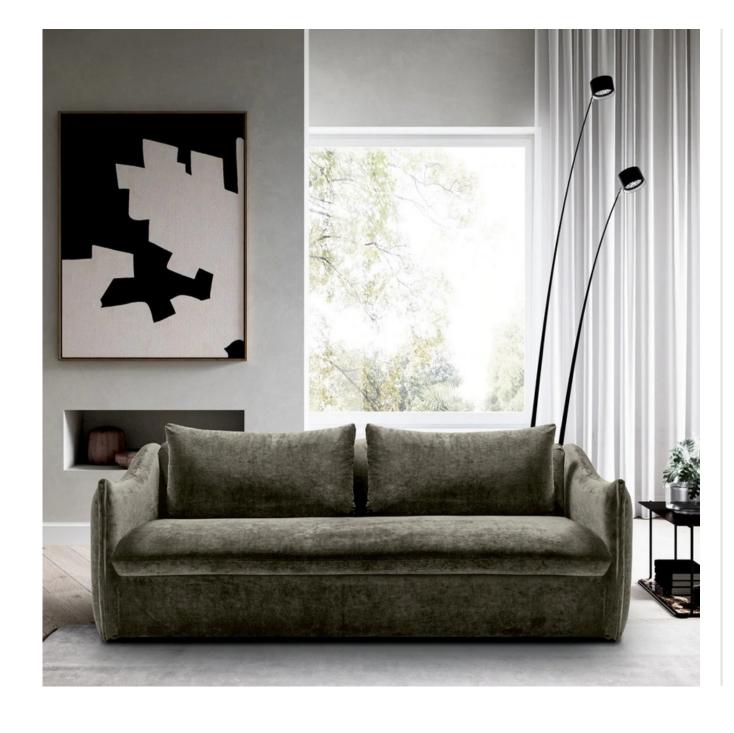

## Guara Sofa Bed

GUARA Sofa Bed is a classic. Wavy armrests and wide pillows give this sofa a softness of shape. The armrests are remove-able. Available in leather or fabric. No cushion removal necessary for use of the bed, which takes seconds to pull out.

## Detail

- Sofa is a sleeper. Bed extends out manually.
- Available in leather and fabric.
- Frame: Wooden structure
- Padding in polyurethane foam, w/ tecnoform layer.
- Metal leg base. Finish customizable.
- Mattress: high polyurethane foam.
- Contrast stitching available.
- Combined coverings available for upcharge.
- Sofa is on wheels for easy movement.