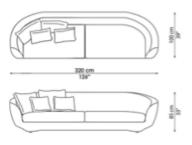

## Grande Sofa

**ARMCHAIR** - GRA120 120x90xh75cm | 47x35xh30in

**GRANDE SOFA 260** - GRA260 260x100xh75cm | 102x39xh30in

**GRANDE SOFA 320** - GRA320 320x100xh85cm | 126x39xh33in

**BENCH** - GRA150 150x44xh40cm | 59x20xh16in