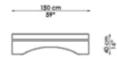

## Grande Sofa

**ARMCHAIR** - GRA120 120x90xh75cm | 47x35xh30in

**GRANDE SOFA 260** - GRA260 260x100xh75cm | 102x39xh30in

**GRANDE SOFA 320** - GRA320 320x100xh85cm | 126x39xh33in

**BENCH** - GRA150 150x44xh40cm | 59x20xh16in