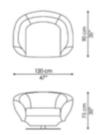

## Grande Sofa

**ARMCHAIR** - GRA120 120x90xh75cm | 47x35xh30in

**GRANDE SOFA 260** - GRA260 260x100xh75cm | 102x39xh30in

**GRANDE SOFA 320** - GRA320 320x100xh85cm | 126x39xh33in

**BENCH** - GRA150 150x44xh40cm | 59x20xh16in