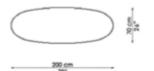

## Grande Sofa

**ARMCHAIR** - GRA120 120x90xh75cm | 47x35xh30in

**GRANDE SOFA 260** - GRA260 260x100xh75cm | 102x39xh30in

**GRANDE SOFA 320** - GRA320 320x100xh85cm | 126x39xh33in

**BENCH** - GRA150 150x44xh40cm | 59x20xh16in