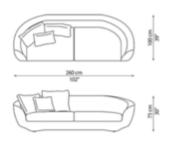

## Grande Sofa

**ARMCHAIR** - GRA120 120x90xh75cm | 47x35xh30in

**GRANDE SOFA 260** - GRA260 260x100xh75cm | 102x39xh30in

**GRANDE SOFA 320** - GRA320 320x100xh85cm | 126x39xh33in

**BENCH** - GRA150 150x44xh40cm | 59x20xh16in