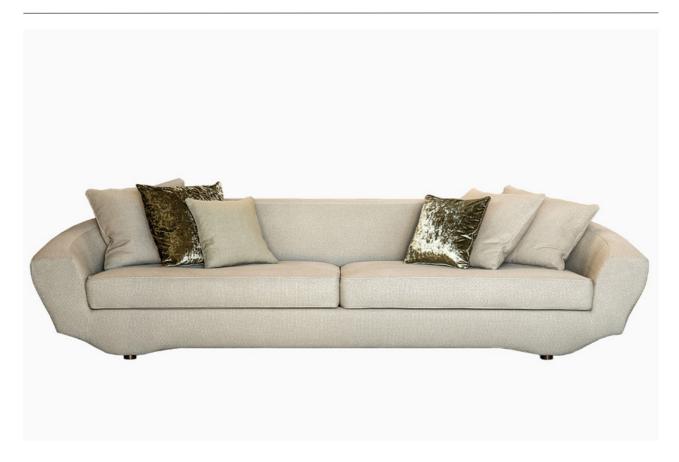

## This product is made to order in Italy.

The Grande series has a striking silhouette with Art Deco influences. Dramatic flared arms and evocative lines give it a sensual style. Precious materials, exclusive finishes, and original combinations are the ingredients – measured with skill and interpreted with flair – that bring to life the pieces Bosco Fair and Emanuele Genuizzi design for CASA CASATI.

Available in a selection of fabrics and leathers, or COM (Customer's Own Material/Leather). To make a fabric selection and place an order, please contact Concierge. Refer to View/Print Spec Sheet for all dimensions.

## Details

- Material: Fabric or leather, beech wood and marine plywood internal frame. Webbing.
- Shaped polyurethane, polyester fibre cover.
- Shaped polyurethane, memory foam, polyester fibre cover cushion.
- Feet: thermoplastic material, dark bronze finish
- Chair: Metal in Gold Chrome, Light, or Dark Bronze
- 18 Yards COM Required