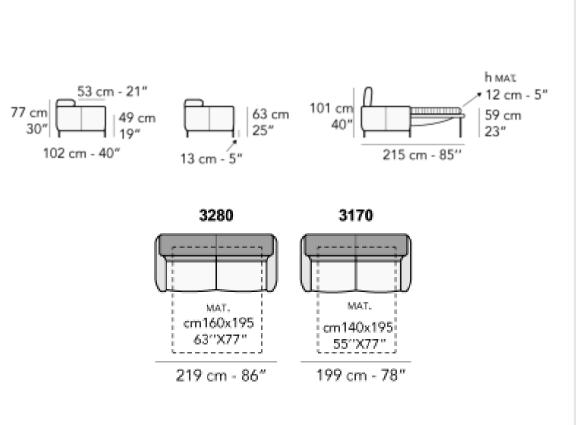

## Dimensions

- 78" Sofa Mattress Size: 55 x 77"
- 86" Sofa Mattress Size: 63 x 77"
- Sofa Dims:
- Depth: 40"
- Height: 30"
- Seat Depth: 21"
- Seat Height: 19"
- Arm Height: 25"
- Leg Height: 5"
- Bed Extension Full Dims
- Height: 40"
- Length: 85"
- Mattress Thickness: 5"
- Mattress Height: 23"