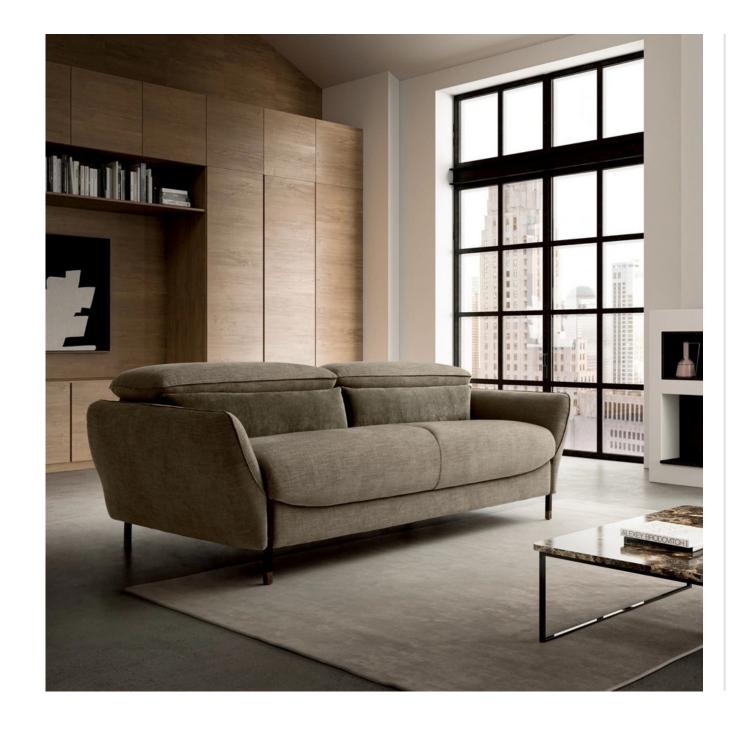

## Gio Sofa Bed

The GIO Sofa Bed is available in leather and fabric in two different sizes. This elegant sofa transforms into a bed in a matter of seconds. The backrests of the sofa lift up into a padded headboard. There is no need to remove the cushions before bed setup. Please see the full photo gallery below for sofa opening demonstration.

Please see the spec sheet for all possible configurations. This product is customizable in many fabrics/leathers. Please reach out to our design team for assistance.

As Shown

\$5,860

<u>78" in starting grade Fabric</u>

## Detail

- Sofa is a sleeper. Bed extends out manually.
- Available in leather and fabric.
- Frame: Wooden structure
- Padding in polyurethane foam, w/ tecnoform layer.
- Metal leg base. Finish customizable.
- Mattress: high polyurethane foam.
- Contrast stitching available.
- Combined coverings available for upcharge.